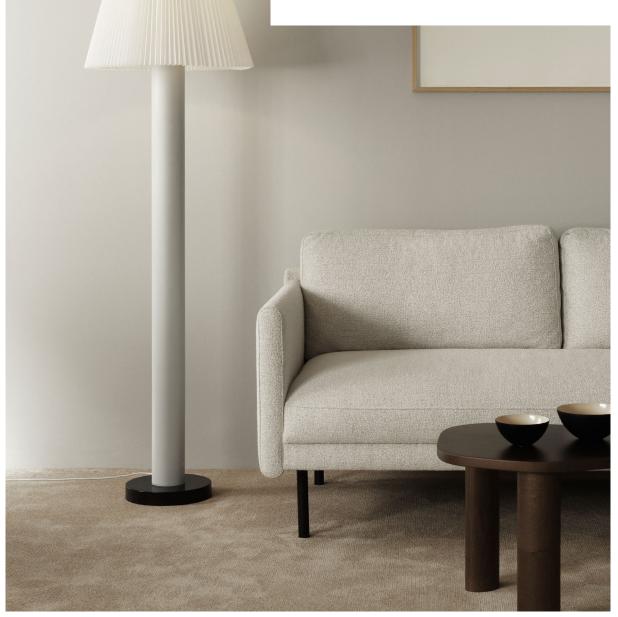

# A lamp collection that elegantly unites the new and the old

Normann Copenhagen launches its new lamp collection, Cellu, comprising both a table lamp design and an enlarged floor lamp variant. The design is particularly characterized by its eye-catching proportions and classic references. The Cellu Lamp collection is a modern interpretation of the classic folded paper lampshade. The design has been brought into the present-day aesthetic with its PVC shade for enhanced durability, resting on a powder-coated aluminum column and powder-coated steel base, both designed with a distinctive, robust expression.

The shade reveals clear references to the iconic pleated lampshades, an element that has been preserved while infusing the overall design with a contemporary, updated aesthetic that complements modern interiors. The base possesses a remarkably distinctive, enlarged expression, further emphasized by the striking and playful color combinations of the powder coating. Thus, Cellu is an evident fusion of the new and the old, beautifully composed in a design that draws references to both classic craftsmanship and new, modern design principles.

#### Press Release October 2023

Colors: Table Lamp: White, Cream, Light Green and Light Blue, Floor Lamp: White, Sand and Grey.
Material: Lamp shade: PVC, Body stand: Aluminum, Base: Steel
Dimensions: Table Lamp: H: 35 x Ø27 cm, Floor Lamp: H: 168,5 x Ø49,5 cm
Price: Click here to see the pricelist in all currencies