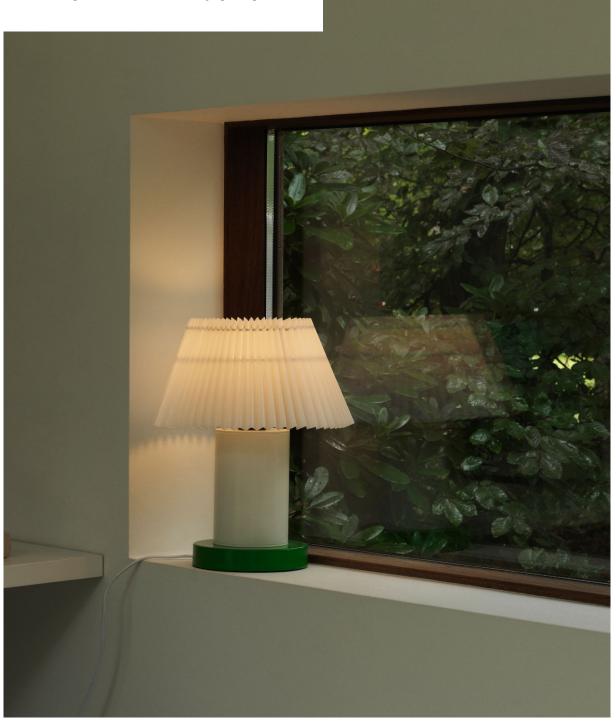

# A lamp collection that elegantly unites the new and the old

Normann Copenhagen launches its new lamp collection, Cellu, comprising both a table lamp design and an enlarged floor lamp variant. The design is particularly characterized by its eye-catching proportions and classic references. The Cellu Lamp collection is a modern interpretation of the classic folded paper lampshade. The design has been brought into the present-day aesthetic with its PVC shade for enhanced durability, resting on a powder-coated aluminum column and powder-coated steel base, both designed with a distinctive, robust expression.

The shade reveals clear references to the iconic pleated lampshades, an element that has been preserved while infusing the overall design with a contemporary, updated aesthetic that complements modern interiors. The base possesses a remarkably distinctive, enlarged expression, further emphasized by the striking and playful color combinations of the powder coating. Thus, Cellu is an evident fusion of the new and the old, beautifully composed in a design that draws references to both classic craftsmanship and new, modern design principles.

#### Press Release October 2023

Colors: Table Lamp: White, Cream, Light Green and Light Blue, Floor Lamp: White, Sand and Grey.
Material: Lamp shade: PVC, Body stand: Aluminum, Base: Steel
Dimensions: Table Lamp: H: 35 x Ø27 cm, Floor Lamp: H: 168,5 x Ø49,5 cm
Price: Click here to see the pricelist in all currencies