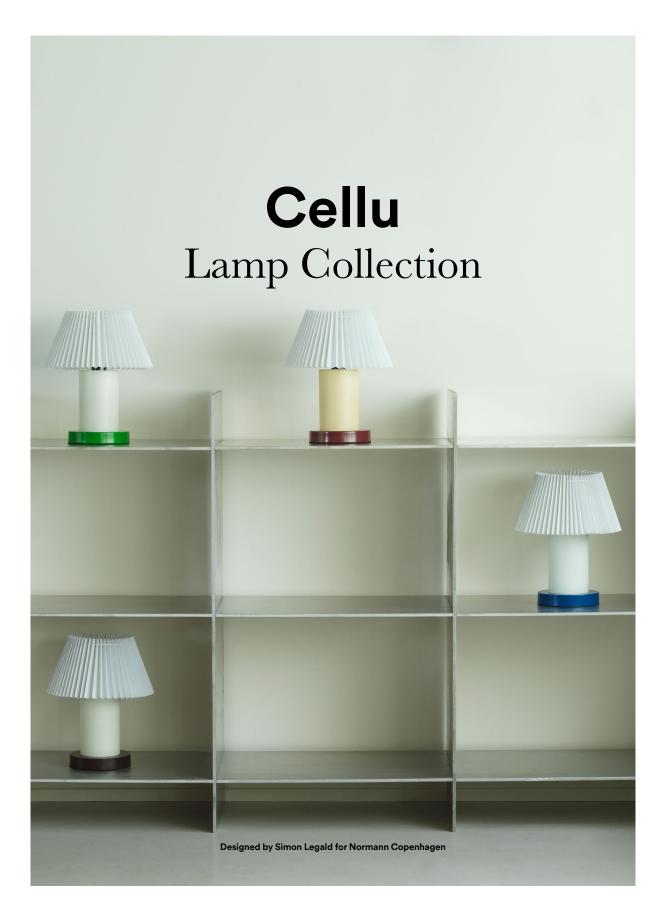

# A lamp collection that elegantly unites the new and the old

Normann Copenhagen launches its new lamp collection, Cellu, comprising both a table lamp design and an enlarged floor lamp variant. The design is particularly characterized by its eye-catching proportions and classic references. The Cellu Lamp collection is a modern interpretation of the classic folded paper lampshade. The design has been brought into the present-day aesthetic with its PVC shade for enhanced durability, resting on a powder-coated aluminum column and powder-coated steel base, both designed with a distinctive, robust expression.

The shade reveals clear references to the iconic pleated lampshades, an element that has been preserved while infusing the overall design with a contemporary, updated aesthetic that complements modern interiors. The base possesses a remarkably distinctive, enlarged expression, further emphasized by the striking and playful color combinations of the powder coating. Thus, Cellu is an evident fusion of the new and the old, beautifully composed in a design that draws references to both classic craftsmanship and new, modern design principles.

#### Press Release October 2023

Colors: Table Lamp: White, Cream, Light Green and Light Blue, Floor Lamp: White, Sand and Grey.
Material: Lamp shade: PVC, Body stand: Aluminum, Base: Steel
Dimensions: Table Lamp: H: 35 x Ø27 cm, Floor Lamp: H: 168,5 x Ø49,5 cm
Price: Click here to see the pricelist in all currencies