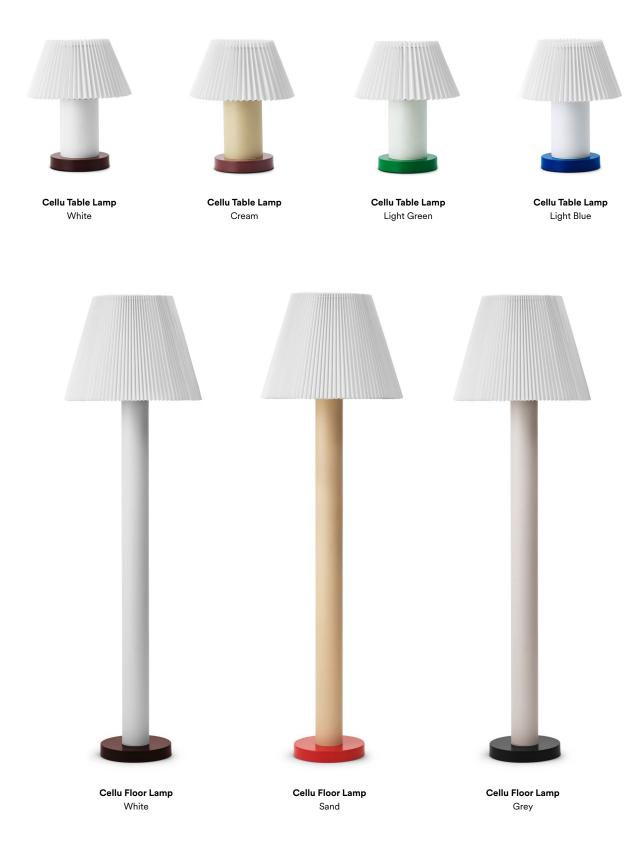

#### Press Release October 2023

Colors: Table Lamp: White, Cream, Light Green and Light Blue, Floor Lamp: White, Sand and Grey.
Material: Lamp shade: PVC, Body stand: Aluminum, Base: Steel
Dimensions: Table Lamp: H: 35 x Ø27 cm, Floor Lamp: H: 168,5 x Ø49,5 cm
Price: Click here to see the pricelist in all currencies