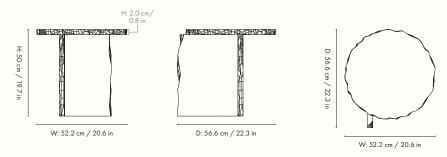

## Mineral Sculptural Table – Bianco Curia

Whether you use it as a side table or as a decorative sculpture, the Mineral Sculptural Table makes an impactful impression in your home. Made in 100% bianco curia marble, it is a real statement piece, and with edges that are broken by hand with a chisel, each table is unique. Characterised by its distinctive T-shape, rough edges and contrasting polished surfaces, it has a raw, brutalist expression that will spark conversation.

#### Information

Size: Ø: 52 x H: 50 cm / Ø: 20.5 x H: 19.7 in Material: Bianco Curia marble. Glass Table Top thickness is 20 mm Info: As the rough edges are hand-made with a chisel, every table is unique Care: Wipe with a damp cloth. Do not leave the surface wet Attention: Marble is a natural material, small variations from product to product may occur Country of origin: Italy Net weight: 45 kg Packsize: 1

#### Measurements