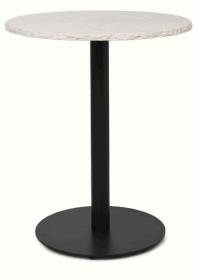

## Mineral Café Table – Bianco Curia

The Mineral Café Table is ideal for small living and exudes understated exclusivity. Made with Bianco Curia marble, the distinct broken-edge detail of the tabletop has been made by hand with a chisel, making each table unique. The marble surface has been given a delicate treatment that gives it a subtle shine while making it more resistant to everyday use. Completed with a discrete foot, the marble tabletop remains the main focal point of this timeless design.

1104265568 White/Black

#### Information

Size: Ø: 60 x H: 72 cm / Ø: 23.6 x H: 28.3 in Material: Table top: Brushed Bianco Curia marble. Glass Table Top thickness is 20 mm. Base: Black powder coated galvanized steel Info: As the rough edges are hand-made with a chisel, every table is unique. The leathered marble surface is treated with a diamond-tipped brush making it resistant to water marks. The galvanized base is resistant to rust. Registered design Care: Wipe with a damp cloth. Do not leave the surface wet Attention: Marble is a natural material, small variations from product to product may occur Country of origin: Italy Net weight: 28 kg Packsize: 1