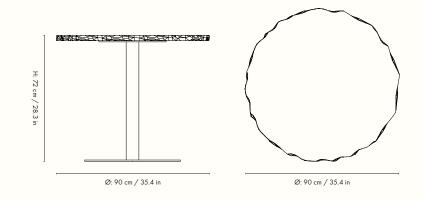

#### Information

Size: Ø: 90 x H: 72 cm / Ø: 35.4 x H: 28.3 in Material: Table top: Brushed Bianco Curia marble. Base: Black powder coated galvanized steel Info: As the rough edges are hand-made with a chisel, every table is unique. The leathered marble surface is treated with a diamond-tipped brush making it resistant to water marks. The galvanized base is resistant to rust. Registered design Care: Wipe with a damp cloth. Do not leave the surface wet Attention: Marble is a natural material, small variations from product to product may occur Country of origin: Italy Net weight: 54 kg Packsize: 1