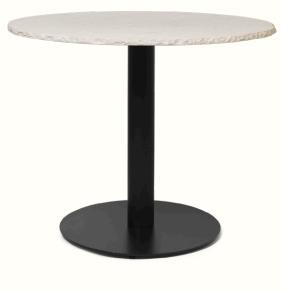

## Mineral Dining Table – Bianco Curia

The Mineral Dining Table is ideal for small living and exudes understated exclusivity. Made with Bianco Curia marble, the distinct broken-edge detail of the tabletop has been made by hand with a chisel, making each table unique. The marble surface has been given a delicate treatment that gives it a subtle shine while making it more resistant to everyday use. Completed with a discrete foot, the marble tabletop remains the main focal point of this timeless design.

1104265569 White/Black

#### Information

Size: Ø: 90 x H: 72 cm / Ø: 35.4 x H: 28.3 in Material: Table top: Brushed Bianco Curia marble. Base: Black powder coated galvanized steel Info: As the rough edges are hand-made with a chisel, every table is unique. The leathered marble surface is treated with a diamond-tipped brush making it resistant to water marks. The galvanized base is resistant to rust. Registered design Care: Wipe with a damp cloth. Do not leave the surface wet Attention: Marble is a natural material, small variations from product to product may occur Country of origin: Italy Net weight: 54 kg Packsize: 1