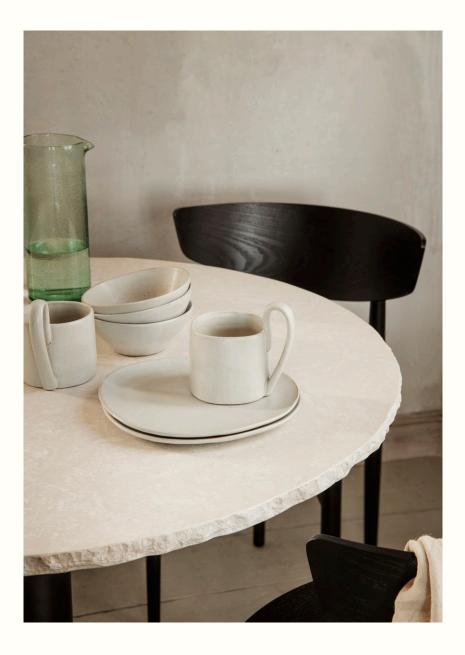

## Mineral Dining Table – Bianco Curia

The Mineral Dining Table is ideal for small living and exudes understated exclusivity. Made with Bianco Curia marble, the distinct broken-edge detail of the tabletop has been made by hand with a chisel, making each table unique. The marble surface has been given a delicate treatment that gives it a subtle shine while making it more resistant to everyday use. Completed with a discrete foot, the marble tabletop remains the main focal point of this timeless design.

1104265569 White/Black

#### Information

Size: Ø: 90 x H: 72 cm / Ø: 35.4 x H: 28.3 in Material: Table top: Brushed Bianco Curia marble. Base: Black powder coated galvanized steel Info: As the rough edges are hand-made with a chisel, every table is unique. The leathered marble surface is treated with a diamond-tipped brush making it resistant to water marks. The galvanized base is resistant to rust. Registered design Care: Wipe with a damp cloth. Do not leave the surface wet Attention: Marble is a natural material, small variations from product to product may occur Country of origin: Italy Net weight: 54 kg Packsize: 1