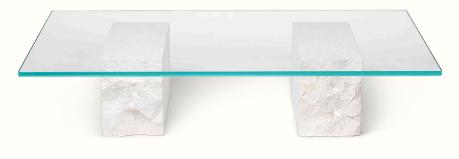

# Mineral Display Table – Bianco Curia

A harmonious marriage of natural materials and contrasting finishes, our Mineral Display Table showcases the intrinsic beauty of stone and glass. The smooth, rectangular glass top is placed on a base of two stone blocks – each with one end of which is left unfinished for a raw, textural look.

1104267638 White

#### Information Measurements H: 1.5 cm/ 0.6 in H: 25 cm / 9.8 in Size: H: 25 x W: 160 x D: 46 cm / H: 23 cm/ 9.1 in H: 9.8 x W: 63.0 x D: 18.1 in Material: Bianco Curia marble base H: 40 cm / 15.7 in with glass table top. Glass table top thickness is 15 mm H: 18.5 cm/ 7.3 in D: 46 cm / 18.1 in Info: As the rough edges are hand-made with a chisel. Every table base is unique. Max. load 35 kg Care: Wipe with a damp cloth Attention: Marble is a natural material, small variations from product to product may occur Country of origin: Italy Net weight: 45 kg D: 46 cm / 18.1 in Packsize: 1