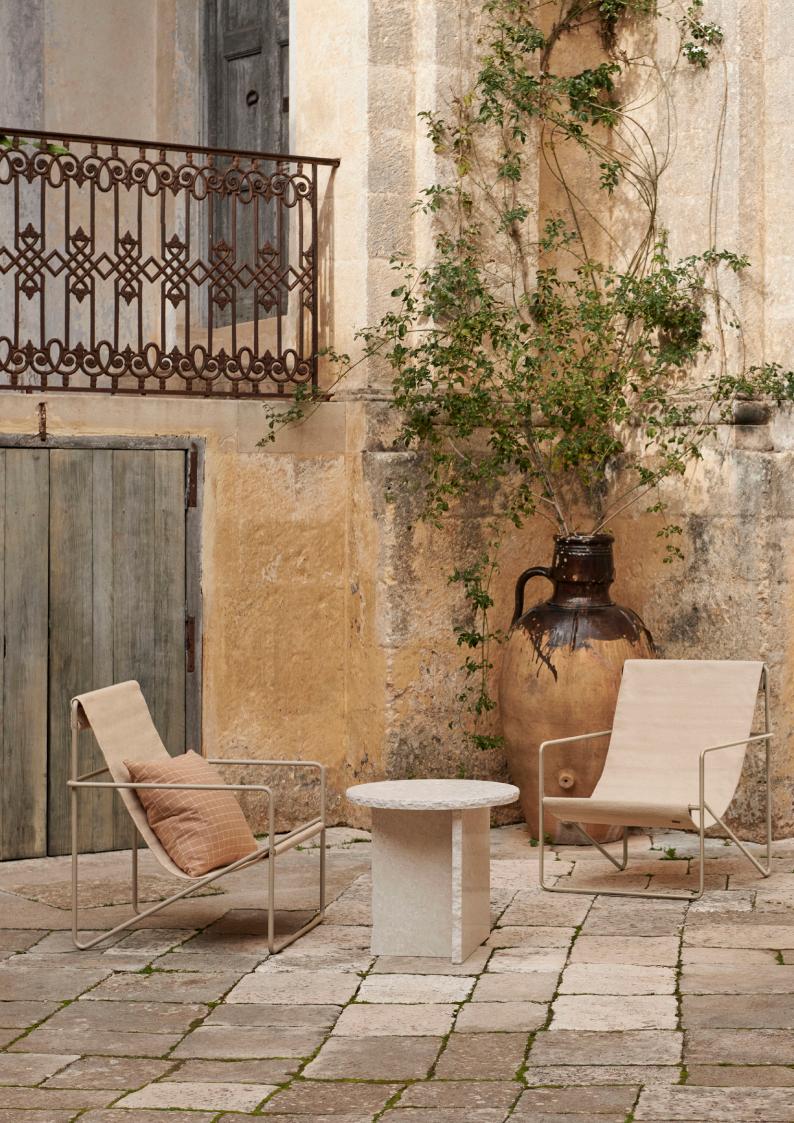

Table makes an impactful impression in your home. Made in 100% bianco curia marble, it is a real statement piece, and with edges that are broken by hand with a chisel, each table is unique. Characterised by its distinctive T-shape, rough edges and contrasting polished surfaces, it has a raw, brutalist expression that will spark conversation.



1104264893 White

#### Information

Size: Ø: 52 x H: 50 cm / Ø: 20.5 x H: 19.7 in Material: Bianco Curia marble. Glass Table Top thickness is 20 mm Info: As the rough edges are hand-made with a chisel, every table is unique Care: Wipe with a damp cloth. Do not leave the surface wet Attention: Marble is a natural material, small variations from product to product may occur Country of origin: Italy Net weight: 45 kg Packsize: 1

#### Measurements





## Mineral Café Table – Bianco Curia

The Mineral Café Table is ideal for small living and exudes understated exclusivity. Made with Bianco Curia marble, the distinct broken-edge detail of the tabletop has been made by hand with a chisel, making each table unique. The marble surface has been given a delicate treatment that gives it a subtle shine while making it more resistant to everyday use. Completed with a discrete foot, the marble tabletop remains the main focal point of this timeless design.



1104265568 White/Black

#### Information

Size: Ø: 60 x H: 72 cm / Ø: 23.6 x H: 28.3 in Material: Table top: Brushed Bianco Curia marble. Glass Table Top thickness is 20 mm. Base: Black powder coated galvanized steel Info: As the rough edges are hand-made with a chisel, every table is unique