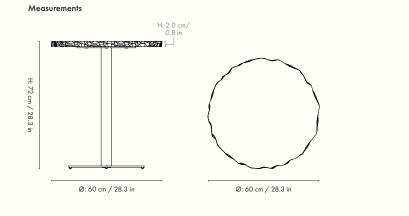

#### Information

Size: Ø: 60 x H: 72 cm / Ø: 23.6 x H: 28.3 in Material: Table top: Brushed Bianco Curia marble. Glass Table Top thickness is 20 mm. Base: Black powder coated galvanized steel Info: As the rough edges are hand-made with a chisel, every table is unique. The leathered marble surface is treated with a diamond-tipped brush making it resistant to water marks. The galvanized base is resistant to rust. Registered design Care: Wipe with a damp cloth. Do not leave the surface wet Attention: Marble is a natural material, small variations from product to product may occur Country of origin: Italy Net weight: 28 kg Packsize: 1