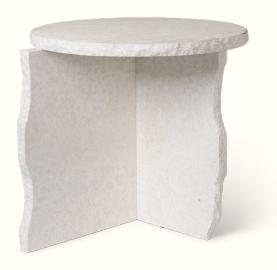

## Mineral Sculptural Table – Bianco Curia

Whether you use it as a side table or as a decorative sculpture, the Mineral Sculptural Table makes an impactful impression in your home. Made in 100% bianco curia marble, it is a real statement piece, and with edges that are broken by hand with a chisel, each table is unique. Characterised by its distinctive T-shape, rough edges and contrasting polished surfaces, it has a raw, brutalist expression that will spark conversation.