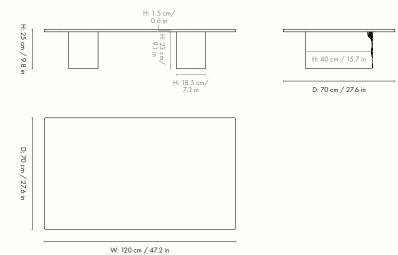

# Mineral Coffee Table – Bianco Curia

A harmonious marriage of natural materials and contrasting finishes, our Mineral Coffee Table showcases the intrinsic beauty of stone and glass. The smooth, rectangular glass top is placed on a base of two stone blocks – each with one end of which is left unfinished for a raw, textural look.

#### Information

Size: H: 25 x W: 120 x D: 70 cm / H: 9.8 x W: 47.2 x D: 27.6 in Material: Bianco Curia marble base with glass table top. Glass Table Top thickness is 15 mm Info: As the rough edges are hand-made with a chisel, every table base is unique. Max. load 35 kgs Care: Wipe with a damp cloth Attention: Marble is a natural material, small variations from product to product may occur Country of origin: Italy Net weight: 113 kg Packsize: 1