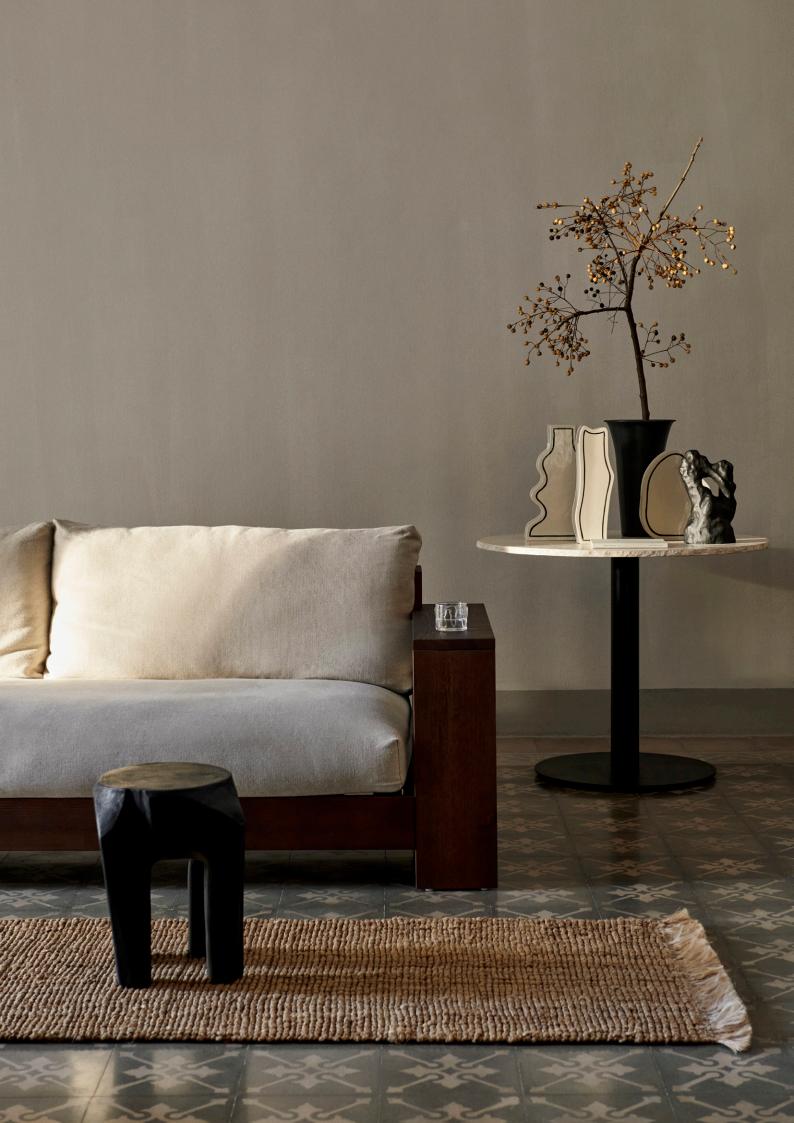

## Mineral Café Table – Bianco Curia

The Mineral Café Table is ideal for small living and exudes understated exclusivity. Made with Bianco Curia marble, the distinct broken-edge detail of the tabletop has been made by hand with a chisel, making each table unique. The marble surface has been given a delicate treatment that gives it a subtle shine while making it more resistant to everyday use. Completed with a discrete foot, the marble tabletop remains the main focal point of this timeless design.

1104265568 White/Black

#### Information

Size: Ø: 60 x H: 72 cm / Ø: 23.6 x H: 28.3 in Material: Table top: Brushed Bianco Curia marble. Glass Table Top thickness is 20 mm. Base: Black powder coated galvanized steel Info: As the rough edges are hand-made with a chisel, every table is unique. The leathered marble surface is treated with a diamond-tipped brush making it resistant to water marks. The galvanized base is resistant to rust. Registered design Care: Wipe with a damp cloth. Do not leave the surface wet Attention: Marble is a natural material, small variations from product to product may occur Country of origin: Italy Net weight: 28 kg Packsize: 1