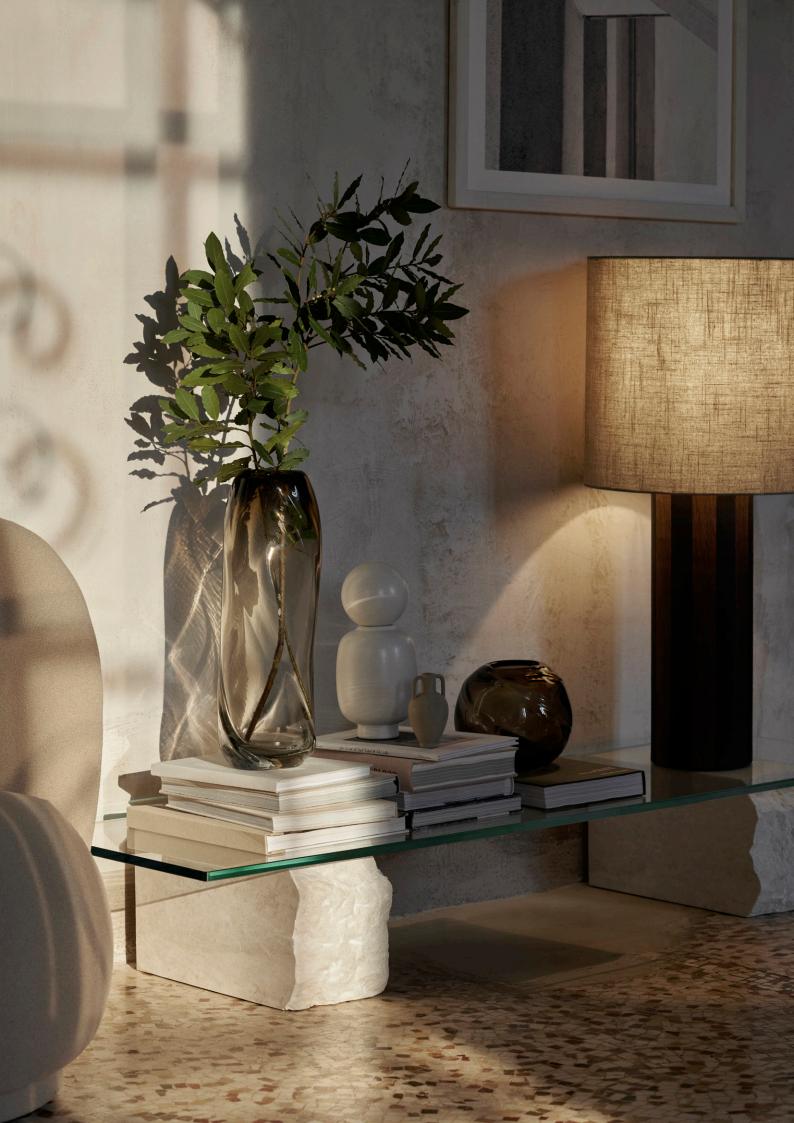

# Mineral Coffee Table – Bianco Curia

A harmonious marriage of natural materials and contrasting finishes, our Mineral Coffee Table showcases the intrinsic beauty of stone and glass. The smooth, rectangular glass top is placed on a base of two stone blocks – each with one end of which is left unfinished for a raw, textural look.

1101142824 White

#### Information

Size: H: 25 x W: 120 x D: 70 cm / H: 9.8 x W: 47.2 x D: 27.6 in Material: Bianco Curia marble base with glass table top. Glass Table Top thickness is 15 mm Info: As the rough edges are hand-made with a chisel, every table base is unique. Max. load 35 kgs Care: Wipe with a damp cloth Attention: Marble is a natural material, small variations from product to product may occur Country of origin: Italy Net weight: 113 kg Packsize: 1