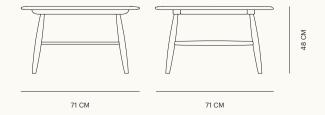

## **SPECIFICATIONS**

| Product Code        | 420 (Ash), 1420 (Walnut) |
|---------------------|--------------------------|
| Dimensions          | W: 71 D: 71 H: 48 cm.    |
| Packaged Dimensions | W: 76 D: 73 H: 44 cm.    |
| Packaged Weight     | 13 kg.                   |
| Timber              | Ash/Walnut               |
| Finishes            | Natural & Stained        |
| FINISNES            | Natural & Stair          |