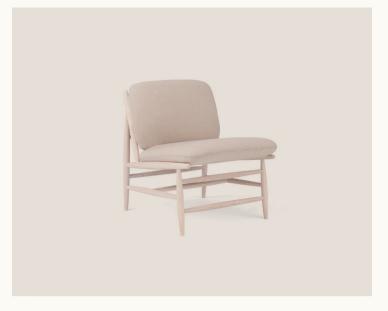

## Von Chair

## Designed by Hlynur Atlason

2018

Designed by Hlynur Atlason in 2018, the VON COLLECTION is an attractive addition to L.Ercolani's versatile portfolio of multifunctional pieces for modern living, working and playing. Purpose-built for both comfort and modularity, the VON CHAIR's extra-wide seat allows it to seamlessly transition into a loveseat or couch when paired alongside multiple chairs. This, coupled with the chair's easy, homey profile makes it an attractive complement to both contract and private settings.

The VON CHAIR is available in both solid Ash and Walnut timber, and offered in a variety of harmonious textiles, leathers and colourpalettes. The Ash variation is also provided in nine finishes.

49 CM

64 CM