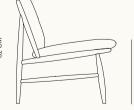

The VON CHAIR is available in both solid Ash and Walnut timber, and offered in a variety of harmonious textiles, leathers and colourpalettes. The Ash variation is also provided in nine finishes.

49 CM

64 CM

74 CM

## SPECIFICATIONS

| Product Code        | 0427 (Ash), 1427 (Walnut)    |
|---------------------|------------------------------|
| Dimensions          | W: 64 D: 74 H: 82 SH: 49 cm. |
| Packaged Dimensions | W: 73 D: 75 H: 82.5 cm.      |
| Packaged Weight     | 12 kg.                       |
| Timber              | Ash/Walnut                   |
| Finishes            | Natural & Stained            |
| COM Required        | 3 m.                         |