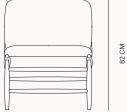

The VON CHAIR is available in both solid Ash and Walnut timber, and offered in a variety of harmonious textiles, leathers and colourpalettes. The Ash variation is also provided in nine finishes.

49 CM

64 CM

74 CM

## SPECIFICATIONS

| Product Code        | 0427 (Ash), 1427 (Walnut)    |
|---------------------|------------------------------|
| Dimensions          | W: 64 D: 74 H: 82 SH: 49 cm. |
| Packaged Dimensions | W: 73 D: 75 H: 82.5 cm.      |
| Packaged Weight     | 12 kg.                       |
| Timber              | Ash/Walnut                   |
| Finishes            | Natural & Stained            |
| COM Required        | 3 m.                         |