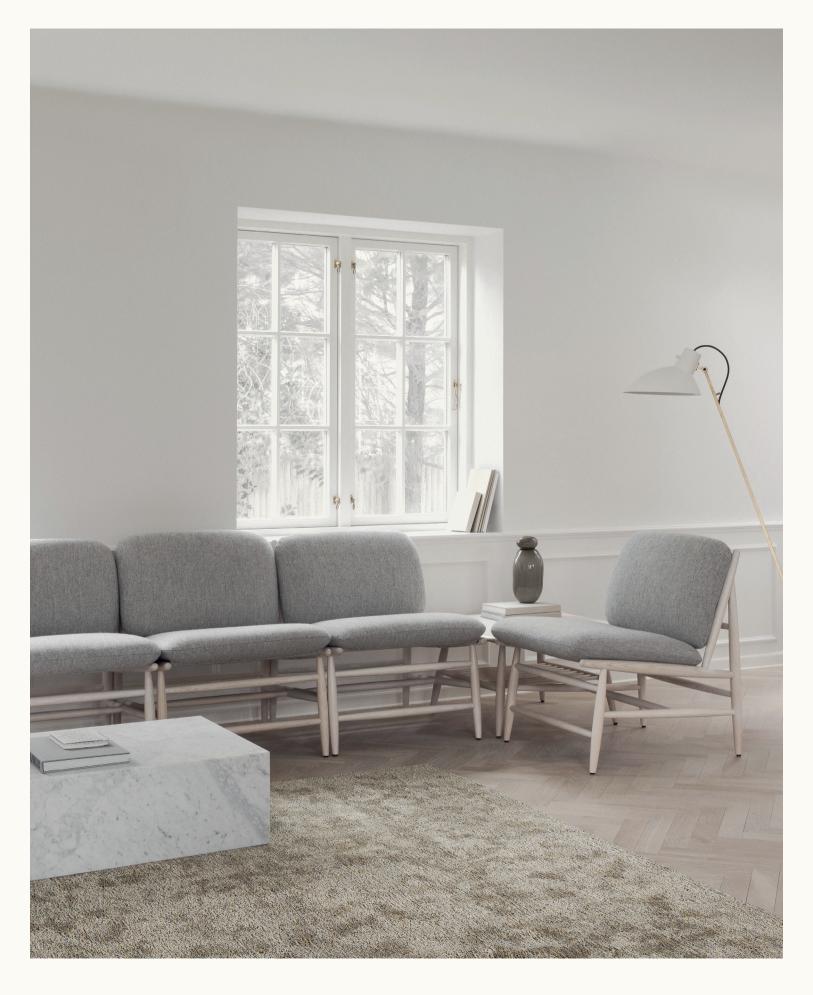

## Designed by Hlynur Atlason

2018

Designed by Hlynur Atlason in 2018, the VON COLLECTION is an attractive addition to L.Ercolani's versatile portfolio of multifunctional pieces for modern living, working and playing. Purpose-built for both comfort and modularity, the VON CHAIR's extra-wide seat allows it to seamlessly transition into a loveseat or couch when paired alongside multiple chairs. This, coupled with the chair's easy, homey profile makes it an attractive complement to both contract and private settings.

The VON CHAIR is available in both solid Ash and Walnut timber, and offered in a variety of harmonious textiles, leathers and colourpalettes. The Ash variation is also provided in nine finishes.

49 CM

64 CM