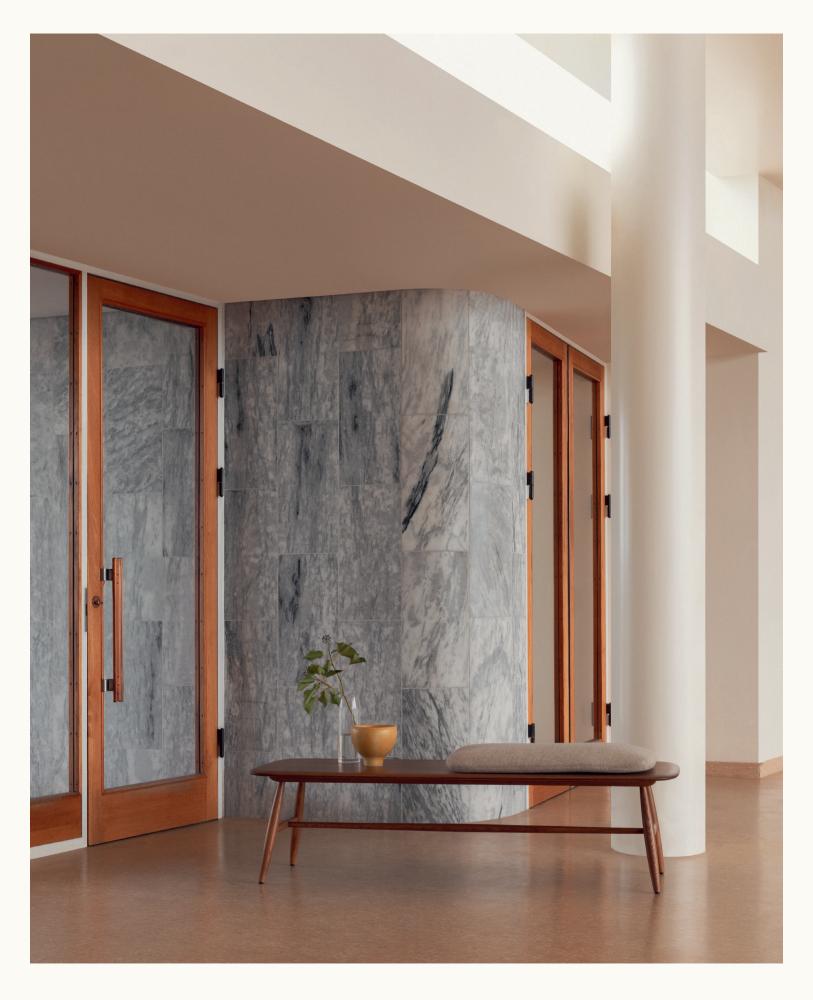

## Von Bench

## Designed by Hlynur Atlason

2018

Designed by Hlynur Atlason in 2018, the VON COLLECTION is an attractive addition to L.Ercolani's versatile portfolio of multifunctional pieces for modern living, working and playing.

The generous curves of the VON BENCH offer an inspiring retreat from everyday life — perfect for reading, socializing and leisurely reclining. With endless configurations and possible applications, the bench's modular form can be easily adjusted to accommodate users' preferences and needs. The VON BENCH is available in both solid Ash and Walnut timber. The Ash variation is also offered in nine bespoke finishes. The bench is available with or without the seat pad.