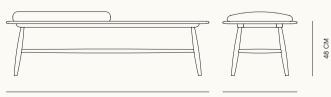

## Product Code

SPECIFICATIONS

| Product Code        | 0428 (Ash), 1428 (Walnut)     |
|---------------------|-------------------------------|
| Dimensions          | W: 150 D: 55 H: 48 SH: 48 cm. |
| Packaged Dimensions | W: 154 D: 42.5 H: 59 cm       |
| Packaged Weight     | 18kg                          |
| Timber              | Ash/Walnut                    |
| Finishes            | Natural & Stained             |
| COM Required        | 1.5 m.                        |

150 CM

55 CM