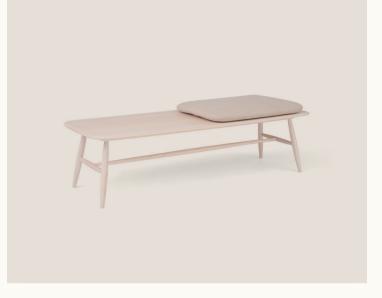

## Von Bench

The generous curves of the VON BENCH offer an inspiring retreat from everyday life — perfect for reading, socializing and leisurely reclining. With endless configurations and possible applications, the bench's modular form can be easily adjusted to accommodate users' preferences and needs. The VON BENCH is available in both solid Ash and Walnut timber. The Ash variation is also offered in nine bespoke finishes. The bench is available with or without the seat pad.