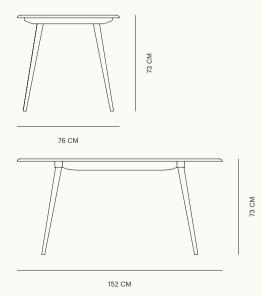

## **SPECIFICATIONS**

| Product Code        | 7382                     |
|---------------------|--------------------------|
| Dimensions          | W: 152 D: 76 H: 73 cm.   |
| Packaged Dimensions | W: 162 D: 80.5 H: 14 cm. |
| Packaged Weight     | 25.5 kg.                 |
| Timber              | Ash                      |
| Finishes            | Natural & Stained        |