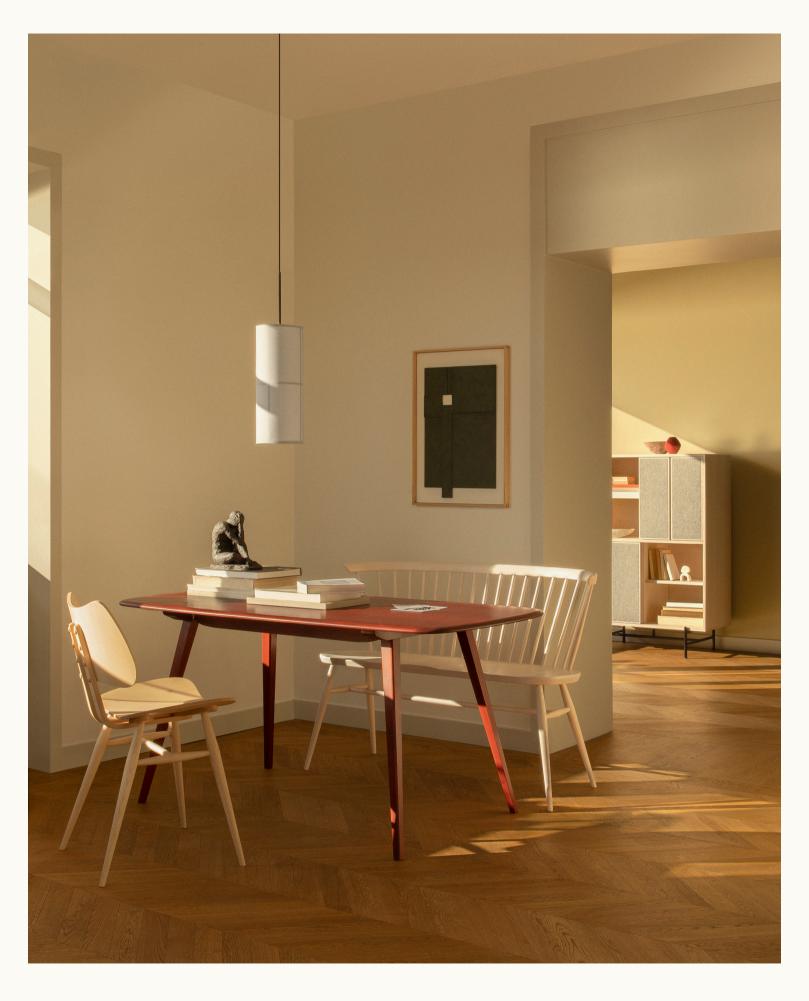

## Plank Table

## Designed by Lucian Ercolani

1956

Simple, elegant and timeless — the endless appeal of the PLANK TABLE can be attributed to its distinctive, mid-century exterior. Designed by Lucian Ercolani in 1956, the table's rounded, soft-moulded edges and balanced profile transformed it into an instant household favourite. Constructed of solid Ash, the PLANK TABLE is offered in nine finishes.