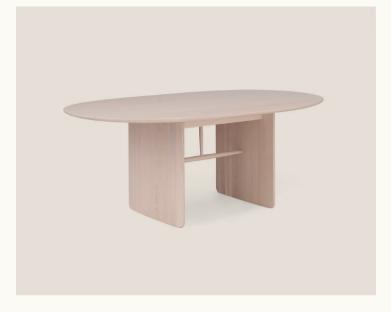

## Pennon Large Table

## **Designed by Norm Architects**

2019

Versatile and timeless, the organic curves of the PENNON LARGE TABLE are a tangible expression of Norm Architects' trademark Nordic minimalism. Designed in 2019, the oval form of the PENNON LARGE TABLE is a tactile and serene complement to a wide variety of contemporary living and dining spaces. Available in Ash and Walnut timber, the elemental warmth of wood is a soothing complement to the tables broad form. The Ash variation is offered in nine finishes.

## SPECIFICATIONS

| Product Code            | 1810 (Ash), 1815 (Walnut) |
|-------------------------|---------------------------|
| Dimensions              | W: 244 D: 128 H: 75 cm.   |
| Packaged Dimensions (A) | W: 268 D: 148 H: 26 cm.   |
| Packaged Dimensions (B) | W: 84 D: 75 H: 24 cm.     |
| Packaged Weight (A)     | 163/198 kg.               |
| Packaged Weight (B)     | 29.5/33kg                 |
| Timber                  | Ash/Walnut                |
| Finishes                | Natural & Stained         |