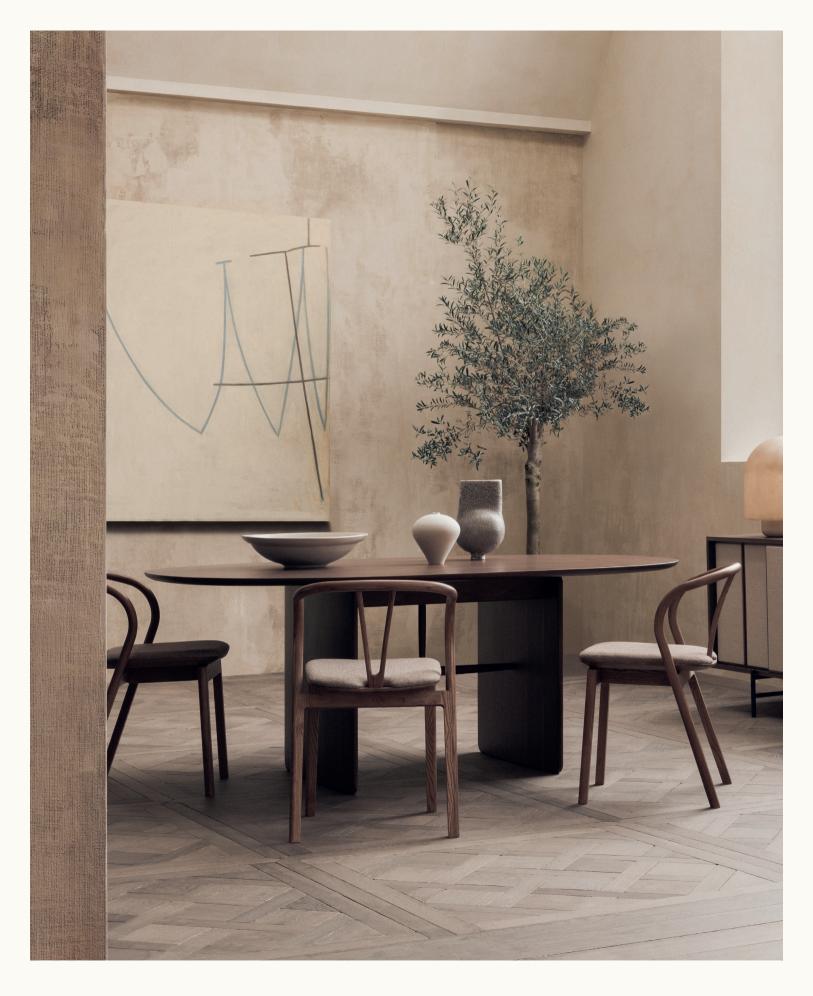

## Pennon Large Table

## **Designed by Norm Architects**

2019

Versatile and timeless, the organic curves of the PENNON LARGE TABLE are a tangible expression of Norm Architects' trademark Nordic minimalism. Designed in 2019, the oval form of the PENNON LARGE TABLE is a tactile and serene complement to a wide variety of contemporary living and dining spaces. Available in Ash and Walnut timber, the elemental warmth of wood is a soothing complement to the tables broad form. The Ash variation is offered in nine finishes.