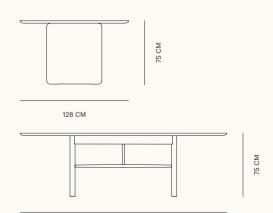

## SPECIFICATIONS

| Product Code            | 1810 (Ash), 1815 (Walnut) |
|-------------------------|---------------------------|
| Dimensions              | W: 244 D: 128 H: 75 cm.   |
| Packaged Dimensions (A) | W: 268 D: 148 H: 26 cm.   |
| Packaged Dimensions (B) | W: 84 D: 75 H: 24 cm.     |
| Packaged Weight (A)     | 163/198 kg.               |
| Packaged Weight (B)     | 29.5/33kg                 |
| Timber                  | Ash/Walnut                |
| Finishes                | Natural & Stained         |

244 CM