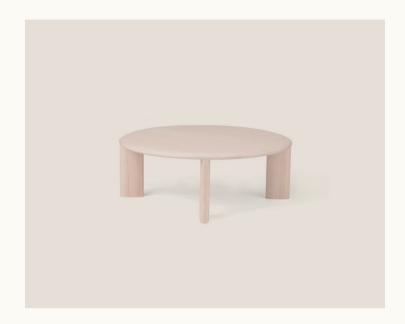

## **IO** Coffee Table

## Designed by Lars Beller Fejtland

2020

Designed in 2020 by Lars Beller Fejtland, the IO COFFEE TABLE is a mid-sized coffee table from the IO COLLECTION — well-constructed centerpiece with generous curves and a soothing matte finish that begs to be touched. Available in a pale Ash and rich Walnut timber. The Ash variation is offered in nine finishes.