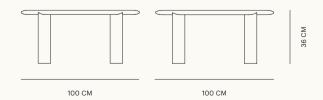

## SPECIFICATIONS

| Product Code        | 3690 (Ash), 3691 (Walnut)     |
|---------------------|-------------------------------|
| Dimensions          | W: 100 D: 100 H: 36 cm.       |
| Packaged Dimensions | W: 105.5 D: 103.5 H: 37.5 cm. |
| Packaged Weight     | 31 kg.                        |
| Timber              | Ash & Walnut                  |
| Finishes            | Natural & Stained             |