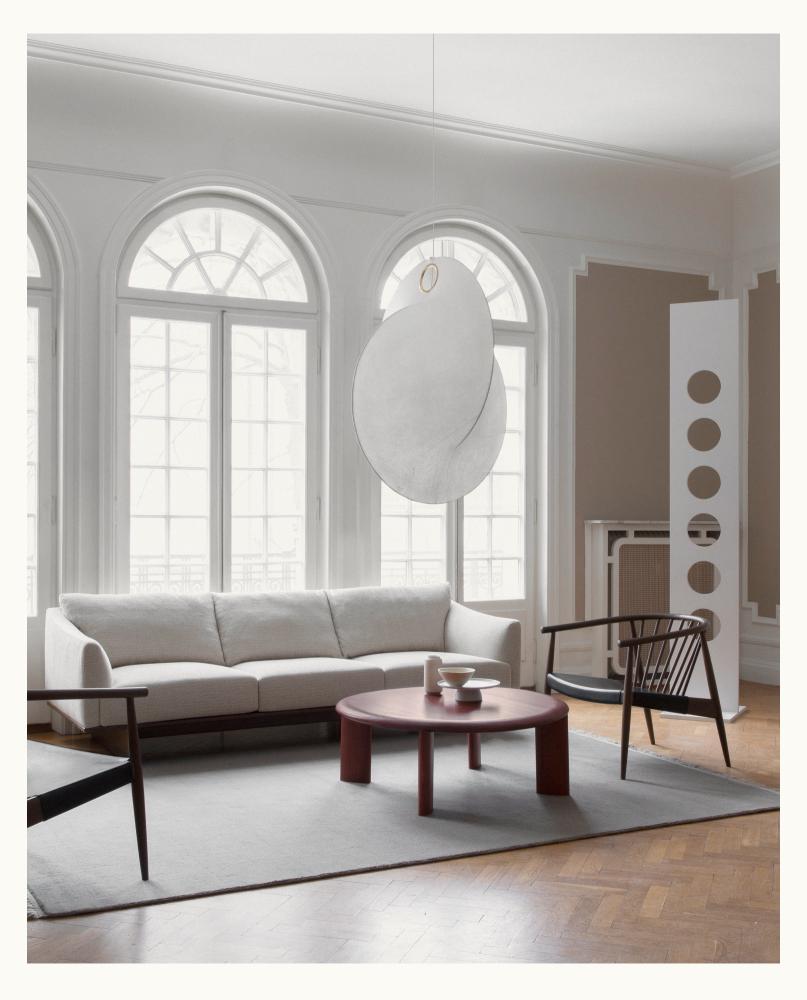

## **IO** Coffee Table

## Designed by Lars Beller Fejtland

2020

Designed in 2020 by Lars Beller Fejtland, the IO COFFEE TABLE is a mid-sized coffee table from the IO COLLECTION — well-constructed centerpiece with generous curves and a soothing matte finish that begs to be touched. Available in a pale Ash and rich Walnut timber. The Ash variation is offered in nine finishes.