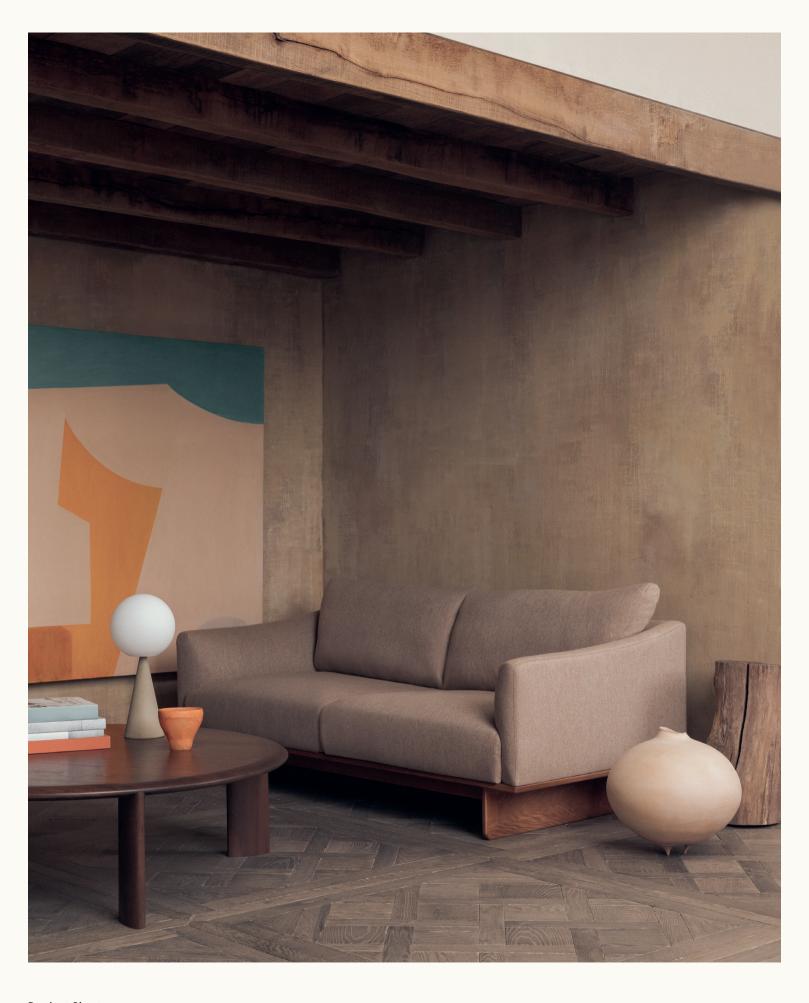

## Designed by Jonas Wagell

2022

Effortless yet eye-catching and elegant, the GRADE THREE SEATER SOFA designed by Jonas Wagell in 2022, accentuates an understated elegance bringing warmth and comfort into its environment. The precise build and curves of the padded body of the sofa show nothing but true, detailed craftsmanship. Offered in a variety of harmonious textiles, leathers and colour-palettes. The solid Ash underframe is available in eight distinct finishes.