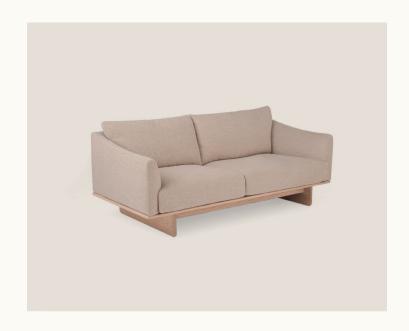

## Designed by Jonas Wagell

2022

Effortless yet eye-catching and elegant, the GRADE THREE SEATER SOFA designed by Jonas Wagell in 2022, accentuates an understated elegance bringing warmth and comfort into its environment. The precise build and curves of the padded body of the sofa show nothing but true, detailed craftsmanship. Offered in a variety of harmonious textiles, leathers and colour-palettes. The solid Ash underframe is available in eight distinct finishes.