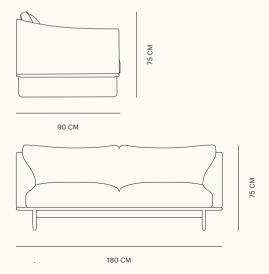

## SPECIFICATIONS

| Product Code        | 0720-2                        |
|---------------------|-------------------------------|
| Dimensions          | W: 180 D: 90 H: 75 SH: 42 cm. |
| Packaged Dimensions | W: 182 D: 92 H: 70 cm.        |
| Gross Weight        | 85 kg                         |
| Volume              | 1.17 cbm                      |
| Timber              | Ash                           |
| Finishes            | Natural & Stained             |
|                     |                               |