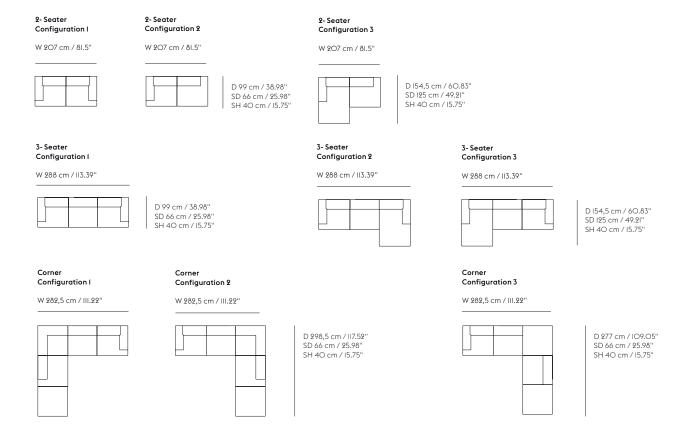

## COMBINE YOUR SOFA FROM 9 DIFFERENT MODULES

#### **OVERVIEW**

#### INSPIRATION

 ${\tt Choose from 9 predesigned configurations or create your own Connect Soft Modular Sofa on planner.muuto.com}$ 

Please note that the total dimensions of the pre-defined configurations are indicative and can vary due to the inherent softness of the design, depending on how close you place the modules as well as how many modules you combine.