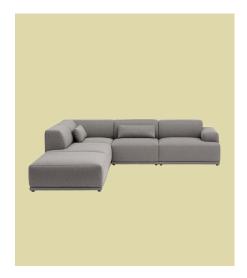

## CONNECT SOFT MODULAR SOFA

ANDERSSEN & VOLL ON THE DESIGN "The Connect Soft Modular Sofa is a seating system, rooted in the idea of uncovering the perfect proportional connections between the different components within a sofa. Designed with a deep, low seat, loose upholstery and an inherently soft filling, the Connect Soft Modular Sofa is at once elegant and contemporary—a sentiment that is echoed through its small feet underneath for a hovering expression while its box stitching infuse it with a modern touch. The design adds a geometric and elegant perspective to the archetypal modular sofa, paired with an ultra-soft comfort for hours of lounging."

#### DESCRIPTION

The Connect Soft Modular Sofa brings together elegant and geometric proportions with a deeply inviting comfort. With its minutely-shaped forms, characterful corners and inherently soft seat, the Connect Soft Modular Sofa acts as the heart of any space while its modularity allows for its user to tailor the design to their exact taste and space.