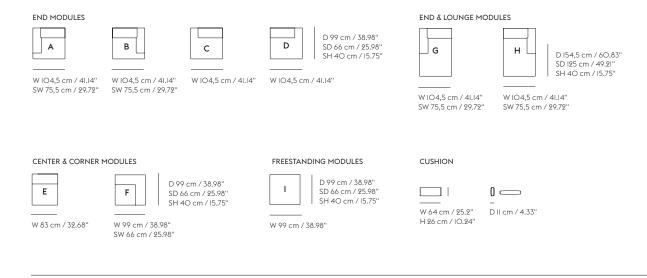

#### TEXTILE USE FOR CUSTOMIZED UPHOLSTERY

A + B: 4,1 m / 4.5 yds C + D: 3,6 m / 4.0 yds E: 3,2 m / 3.6 yds F: 4,2 m / 4.6 yds G + H: 5,O m / 5.5 yds I: 3,3 m / 3.7 yds Cushion: O,9 m / I.I yds

## COMBINE YOUR SOFA FROM 9 DIFFERENT MODULES

#### **OVERVIEW**