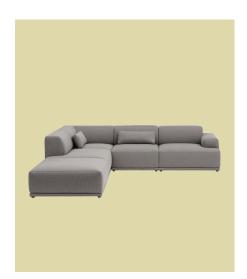

## CONNECT SOFT MODULAR SOFA

ANDERSSEN & VOLL ON THE DESIGN "The Connect Soft Modular Sofa is a seating system, rooted in the idea of uncovering the perfect proportional connections between the different components within a sofa. Designed with a deep, low seat, loose upholstery and an inherently soft filling, the Connect Soft Modular Sofa is at once elegant and contemporary—a sentiment that is echoed through its small feet underneath for a hovering expression while its box stitching infuse it with a modern touch. The design adds a geometric and elegant perspective to the archetypal modular sofa, paired with an ultra-soft comfort for hours of lounging."

#### DESCRIPTION

The Connect Soft Modular Sofa brings together elegant and geometric proportions with a deeply inviting comfort. With its minutely-shaped forms, characterful corners and inherently soft seat, the Connect Soft Modular Sofa acts as the heart of any space while its modularity allows for its user to tailor the design to their exact taste and space.