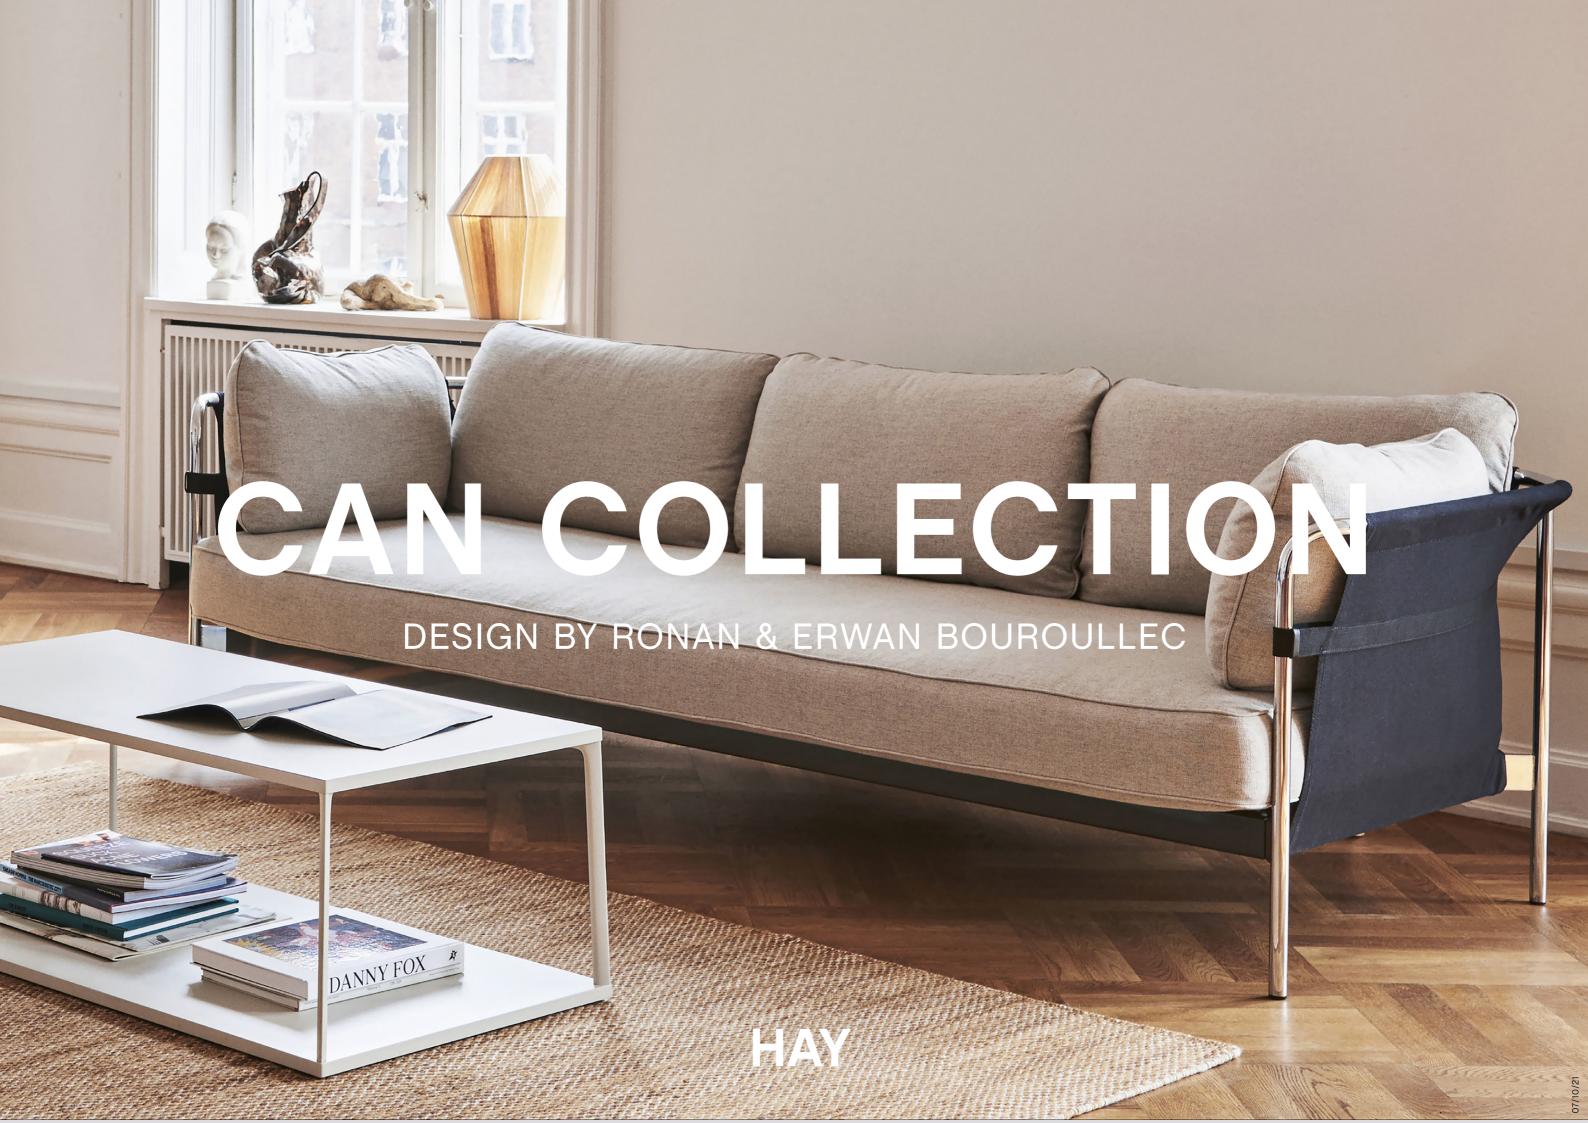

## **CAN COLLECTION**

With the Can sofa, Ronan and Erwan Bouroullec seek to go beyond the creation of a practical, elegant and comfortable design. The intention is to reinvigorate the whole idea of the sofa, from something inherently complicated to something simple, relaxed and accessible. The sofa comes flat-packed and can be easily assembled at home from three basic elements – frame, cover and cushions.

3 seater, Olavi by HAY 14, Black outer canvas, Black frame

2 seater, Roden 04, Natural outer canvas, Chromed frame

2 seater, Roden 04, Natural outer canvas, Chromed frame. 1 seater, Sense Black, Natural outer canvas, Chromed frame