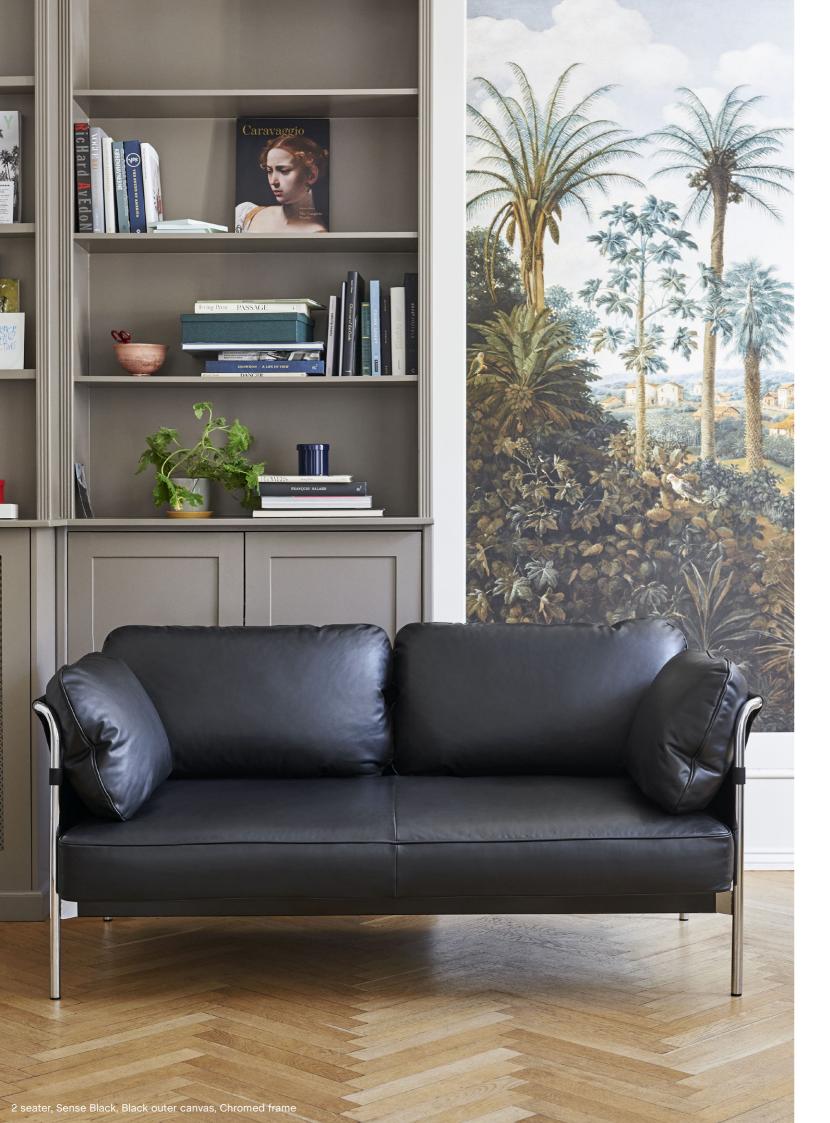

3 seater, Olavi by HAY 14, Black outer canvas, Black frame

2 seater, Roden 04, Natural outer canvas, Chromed frame

2 seater, Roden 04, Natural outer canvas, Chromed frame. 1 seater, Sense Black, Natural outer canvas, Chromed frame

1 seater, Sense Black, Natural outer canvas, Chromed frame

2 seater, Steelcut 975, Black outer canvas, Black frame

2 seater, Linara 415, Black outer canvas, Chromed frame

1 seater, Steelcut 975, Black outer canvas, Chromed frame