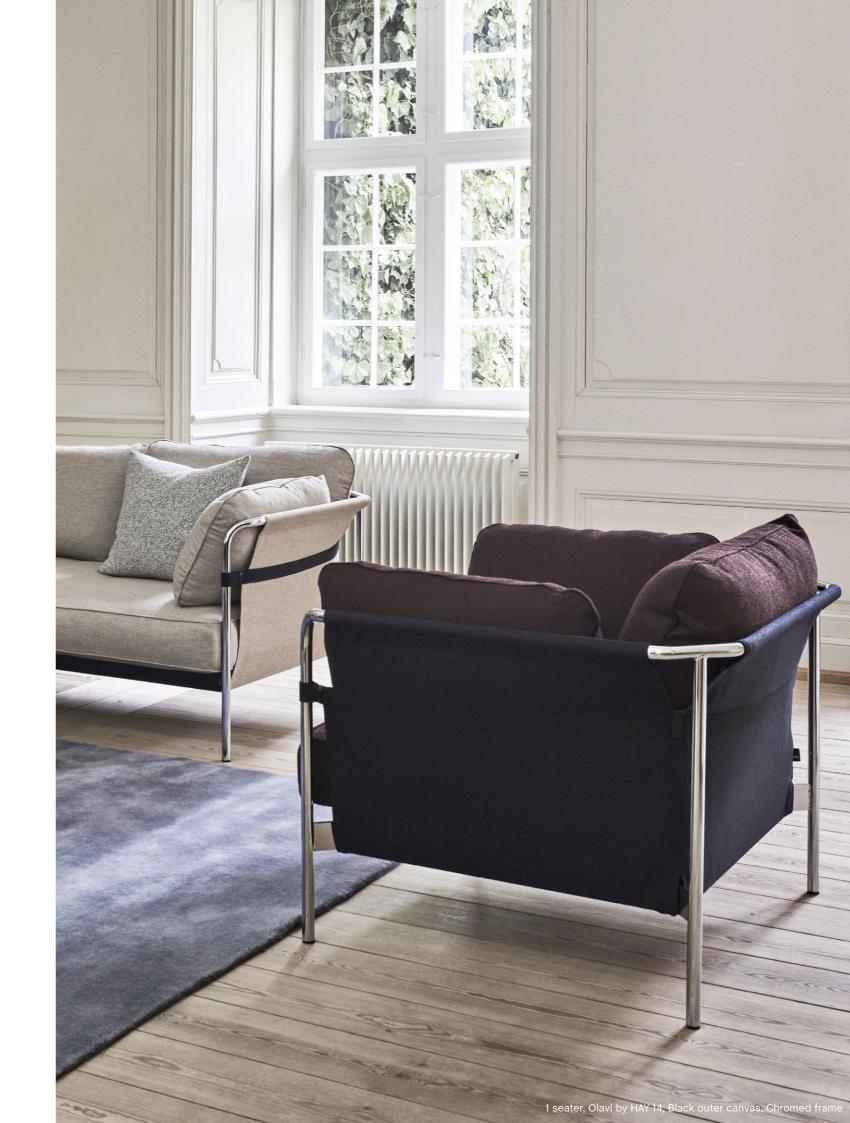

3 seater, Olavi by HAY 14, Black outer canvas, Black frame

2 seater, Roden 04, Natural outer canvas, Chromed frame

2 seater, Roden 04, Natural outer canvas, Chromed frame. 1 seater, Sense Black, Natural outer canvas, Chromed frame