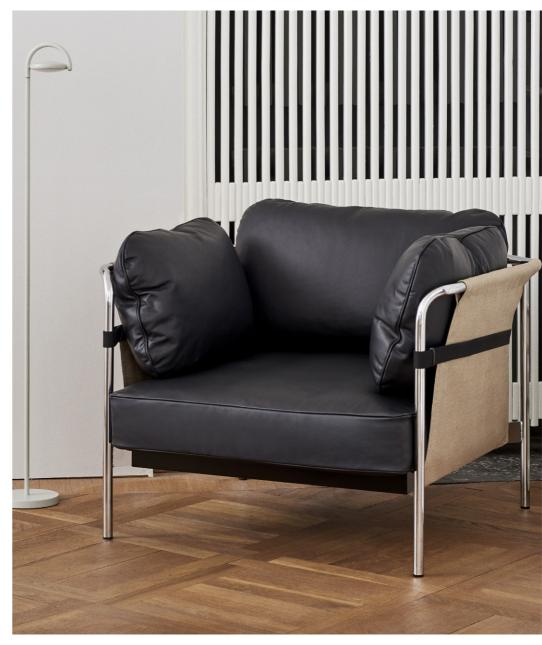

1 seater, Sense Black, Natural outer canvas, Chromed frame

2 seater, Steelcut 975, Black outer canvas, Black frame

2 seater, Linara 415, Black outer canvas, Chromed frame

1 seater, Steelcut 975, Black outer canvas, Chromed frame