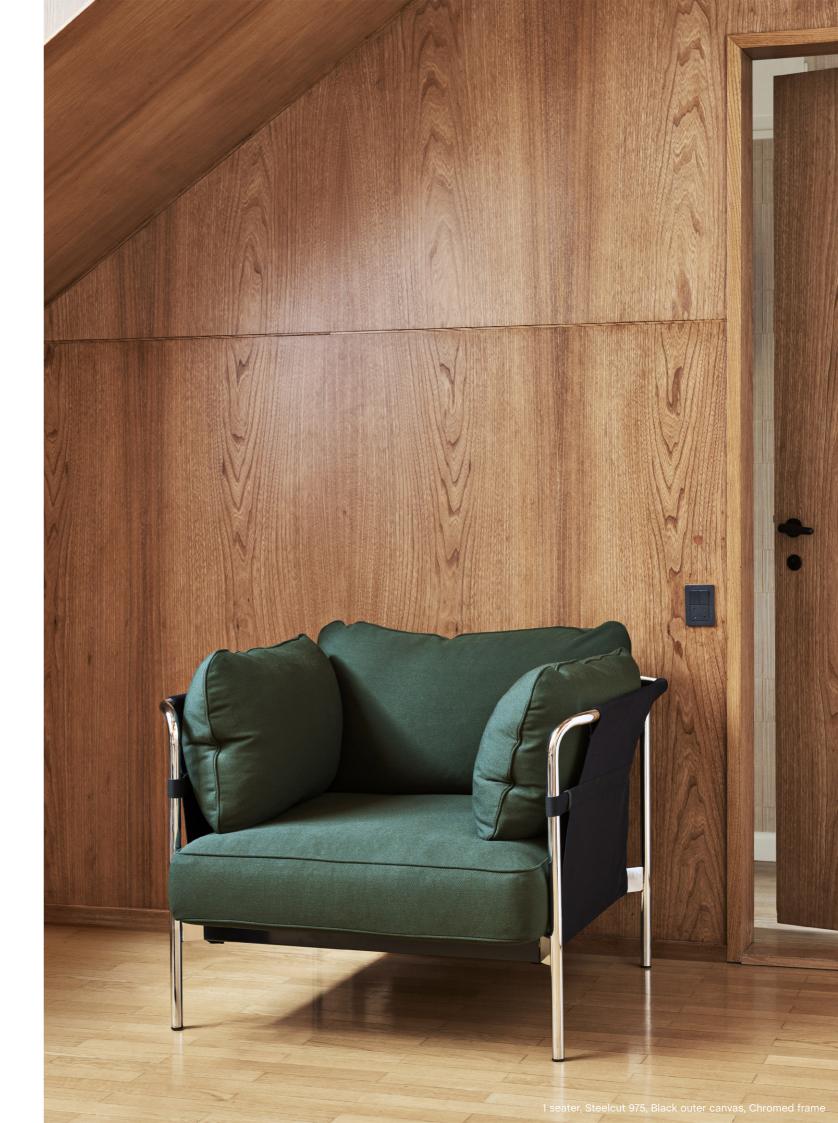

1 seater, Sense Black, Natural outer canvas, Chromed frame

2 seater, Steelcut 975, Black outer canvas, Black frame

2 seater, Linara 415, Black outer canvas, Chromed frame

1 seater, Steelcut 975, Black outer canvas, Chromed frame