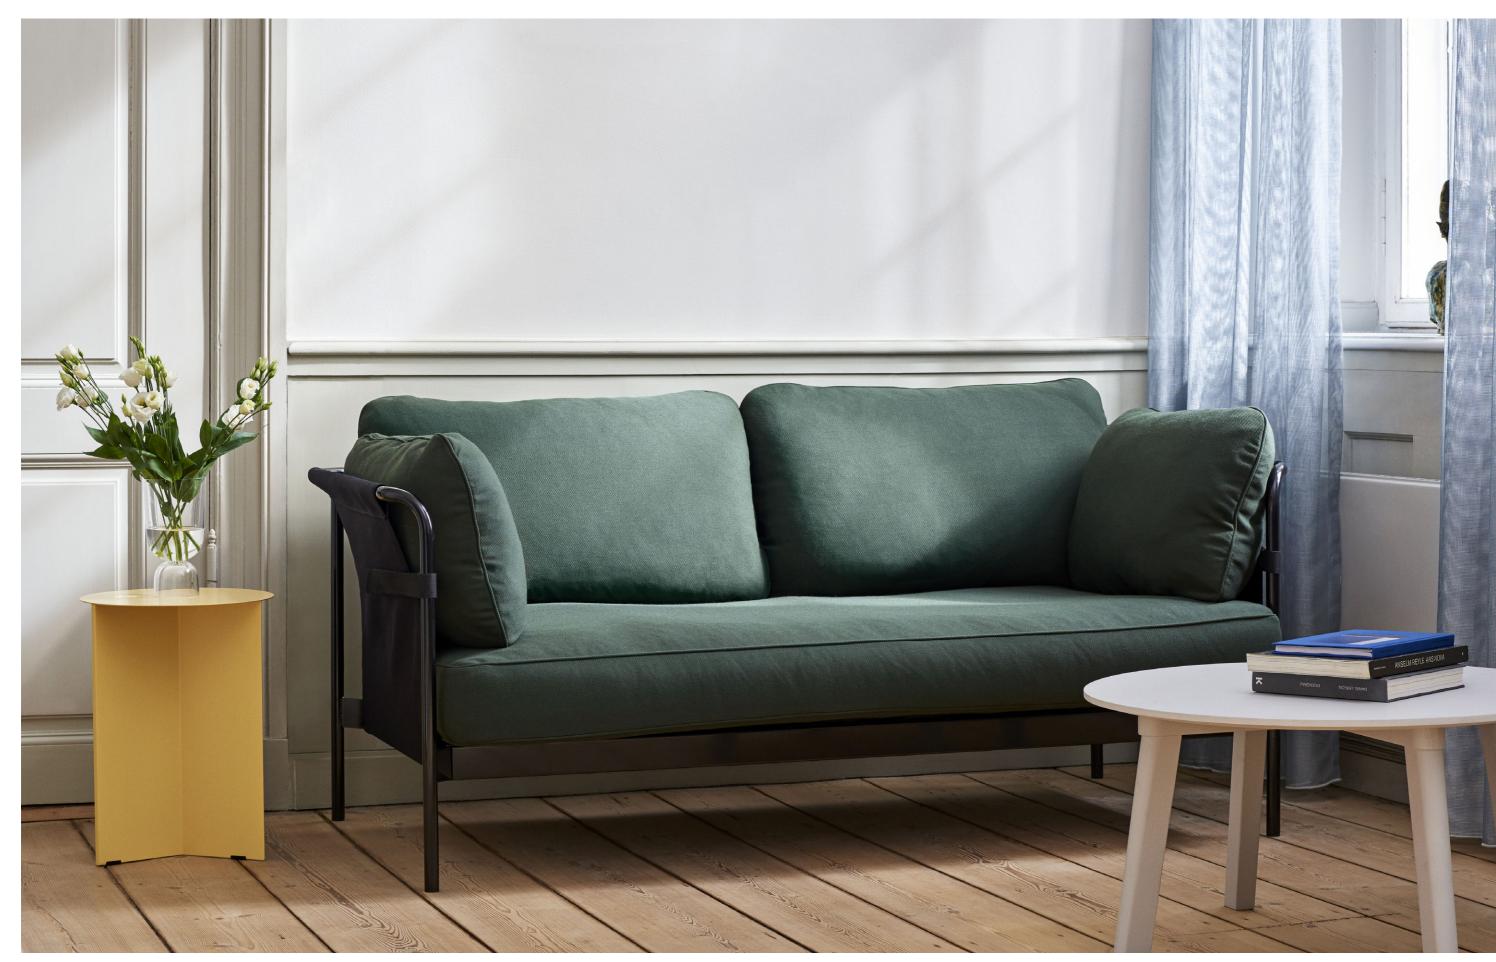

3 seater, Olavi by HAY 14, Black outer canvas, Black frame

2 seater, Roden 04, Natural outer canvas, Chromed frame

2 seater, Roden 04, Natural outer canvas, Chromed frame. 1 seater, Sense Black, Natural outer canvas, Chromed frame