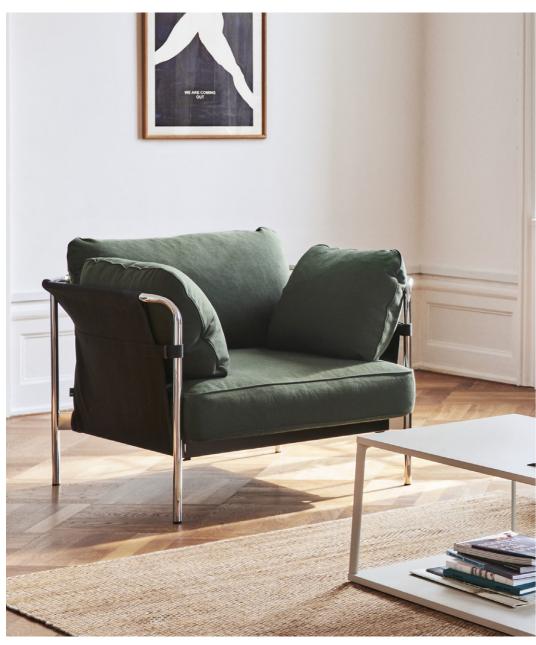

## **CAN COLLECTION**

With the Can sofa, Ronan and Erwan Bouroullec seek to go beyond the creation of a practical, elegant and comfortable design. The intention is to reinvigorate the whole idea of the sofa, from something inherently complicated to something simple, relaxed and accessible. The sofa comes flat-packed and can be easily assembled at home from three basic elements – frame, cover and cushions.

1 seater, Sense Black, Natural outer canvas, Chromed frame

2 seater, Steelcut 975, Black outer canvas, Black frame

2 seater, Linara 415, Black outer canvas, Chromed frame

1 seater, Steelcut 975, Black outer canvas, Chromed frame