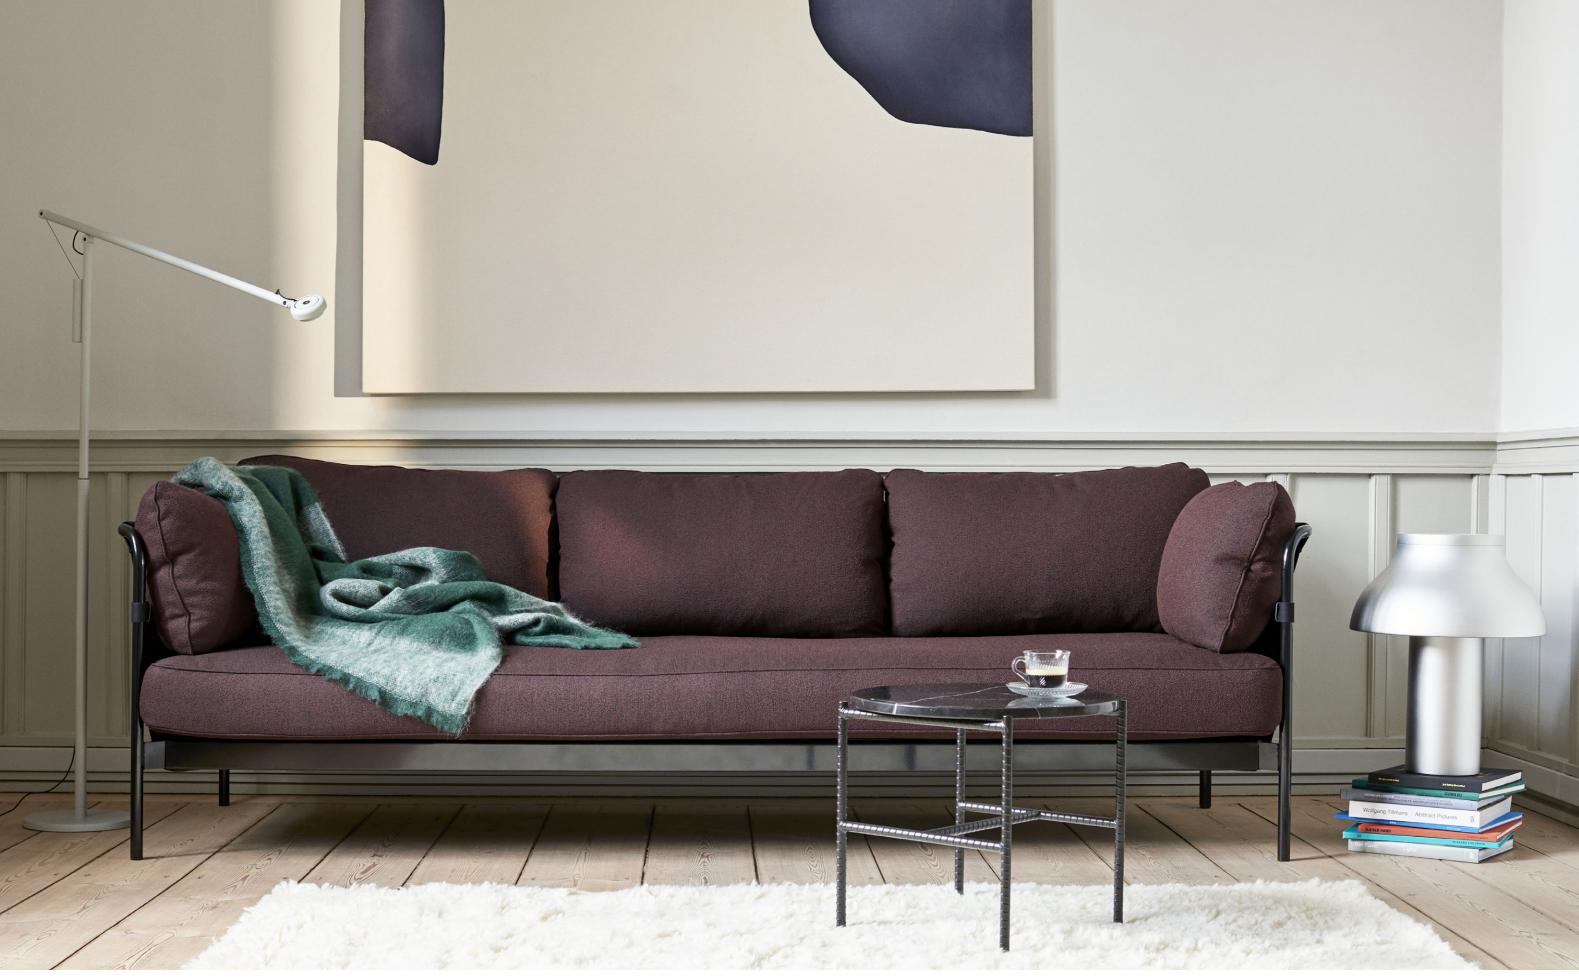

1 seater, Sense Black, Natural outer canvas, Chromed frame

2 seater, Steelcut 975, Black outer canvas, Black frame

2 seater, Linara 415, Black outer canvas, Chromed frame

1 seater, Steelcut 975, Black outer canvas, Chromed frame