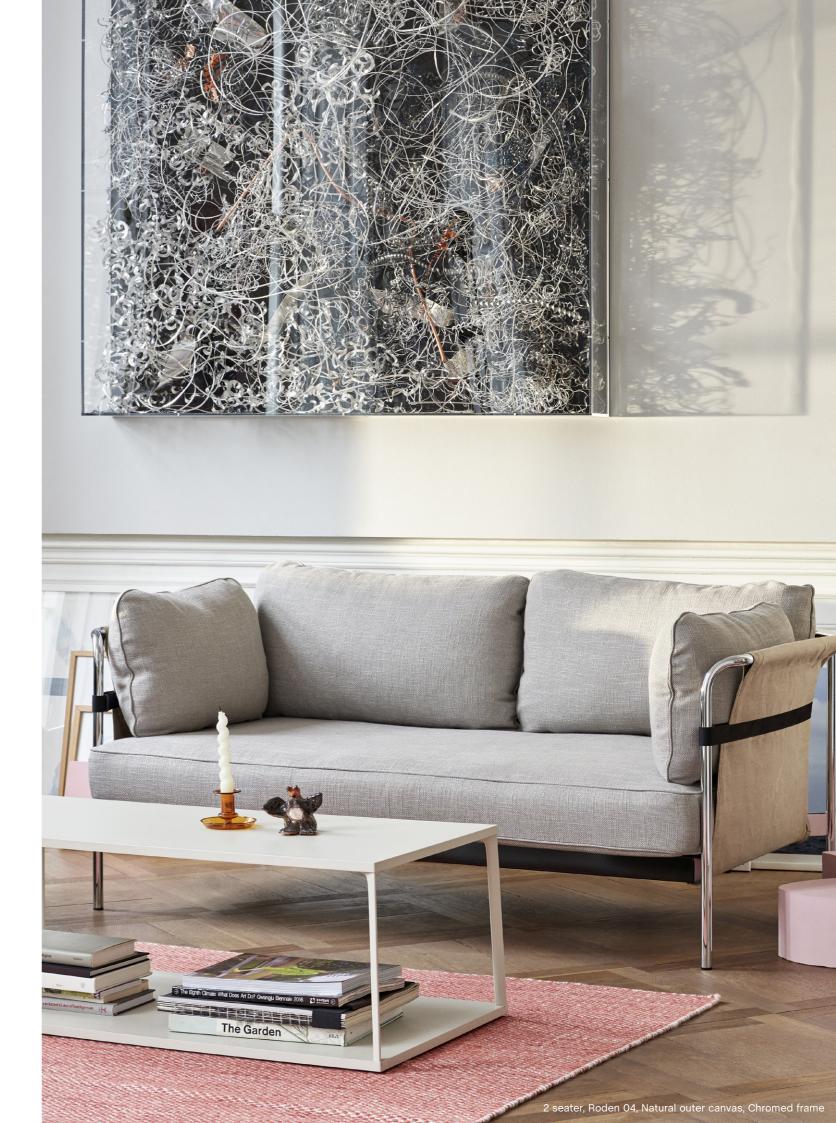

3 seater, Olavi by HAY 14, Black outer canvas, Black frame

2 seater, Roden 04, Natural outer canvas, Chromed frame

2 seater, Roden 04, Natural outer canvas, Chromed frame. 1 seater, Sense Black, Natural outer canvas, Chromed frame