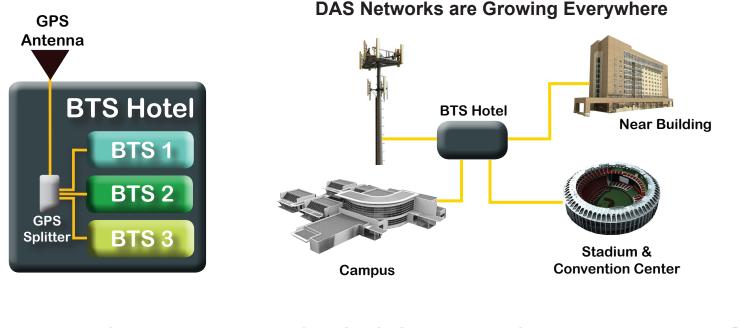

## Split the Connection & Keep the Timing

Take full advantage of the cost savings a GPS splitter can provide to amplify and divide timing signals between multiple BTS units inside a BTS Hotel.

## **GPS Splitter**

One GPS antenna can service multiple BTS units with a GPS splitter or rack mount. Strict timing & synchronization requirements make GPS Source splitters the best choice inside a BTS Hotel.