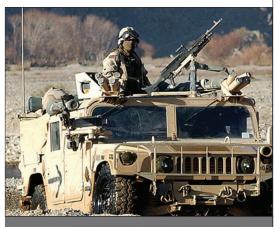

## Make Your DAGR Work Inside Any Tactical Wheeled Vehicle

## GLI-COTTONMOUTH

**GLI-COTTONMOUTH** provides GPS coverage for any tactical wheeled vehicle. This means carry-on military and commercial GPS receivers will get satellite signals inside the following: HMMWV, JLTV, M-ATV, GMV, Land Rover, Bushmaster and others. Soldiers have satellite connectivity and situational awareness prior to dismounting the vehicle. A GPS receiver (including the DAGR) will experience no loss in signal coverage as it moves out of a vehicle equipped with **GPS Live Inside**.

#### Flexible...

Adjust Coverage for any Vehicle, From HMMWV to Bushmaster

- HMMWV (all variants)
- GMV
- JLTV
- M-ATV
- Land Rover
- Bushmaster

This list is not all inclusive. Call us today if your vehicle is not on this list. We have several, safe, dependable solutions for any kind of vehicle.