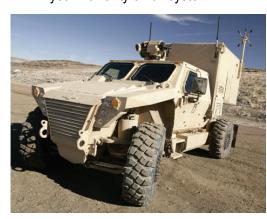

## GLI-COTTONMOUTH

**GLI-COTTONMOUTH** provides GPS coverage for any tactical wheeled vehicle. This means carry-on military and commercial GPS receivers will get satellite signals inside the following: HMMWV, JLTV, M-ATV, GMV, Land Rover, Bushmaster and others. Soldiers have satellite connectivity and situational awareness prior to dismounting the vehicle. A GPS receiver (including the DAGR) will experience no loss in signal coverage as it moves out of a vehicle equipped with **GPS Live Inside**.

#### Flexible...

Adjust Coverage for any Vehicle, From HMMWV to Bushmaster

- HMMWV (all variants)
- GMV
- JLTV
- M-ATV
- Land Rover
- Bushmaster

This list is not all inclusive. Call us today if your vehicle is not on this list. We have several, safe, dependable solutions for any kind of vehicle.