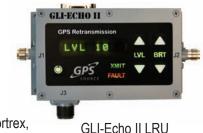

#### **GPS** Retransmission Kit

NSN: 582-601-625-1634 CTNM Navigation Set, Satellite Signals

- Echo II LRU
- Active Antenna (RA-1)
- Passive Antenna
- RF and Power Cabling
- All Mounting Hardware
- Multiple Power Options
  - 12/28V vehicle
  - BA5590 series
  - Other options (Call us!)
- Standard military connectors
- Ruggedized carrying case
- User/installation manual
- 1-year warranty of full system