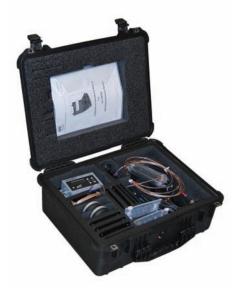

#### **GPS** Retransmission Kit

NSN: 582-601-625-1634 CTNM Navigation Set, Satellite Signals

- Echo II LRU
- Active Antenna (RA-1)
- Passive Antenna
- RF and Power Cabling
- All Mounting Hardware
- Multiple Power Options
  - 12/28V vehicle
  - BA5590 series
  - Other options (Call us!)
- Standard military connectors
- Ruggedized carrying case
- User/installation manual
- 1-year warranty of full system