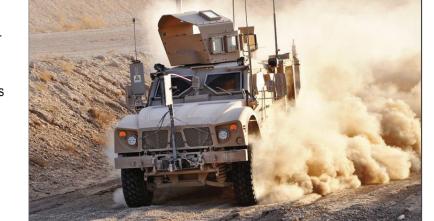

## GLI-COTTONMOUTH

**GLI-COTTONMOUTH** provides GPS coverage for any tactical wheeled vehicle. This means carry-on military and commercial GPS receivers will get satellite signals inside the following: HMMWV, JLTV, M-ATV, GMV, Land Rover, Bushmaster and others. Soldiers have satellite connectivity and situational awareness prior to dismounting the vehicle. A GPS receiver (including the DAGR) will experience no loss in signal coverage as it moves out of a vehicle equipped with **GPS Live Inside**.

#### Flexible...

Adjust Coverage for any Vehicle, From HMMWV to Bushmaster

- HMMWV (all variants)
- GMV
- JLTV
- M-ATV
- Land Rover
- Bushmaster

This list is not all inclusive. Call us today if your vehicle is not on this list. We have several, safe, dependable solutions for any kind of vehicle.