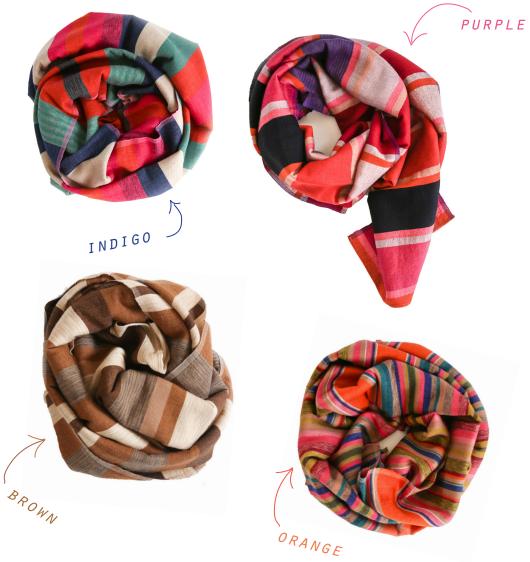

GARZA MARFA IS THE DESIGN TEAM OF HUSBAND AND WIFE, JAMEY GARZA AND CONSTANCE HOLT-GARZA. AFTER LIVING AND WORKING TOGETHER IN CALIFORNIA FOR MANY YEARS, THE COUPLE RELOCATED TO JAMEY'S HOME STATE OF TEXAS IN 2003. SETTLING IN MARFA, THE TWO DREW FROM THEIR EX-PERIENCES IN ART, FABRICATION AND DESIGN, TO CREATE THE GARZA MARFA LINE OF FURNITURE AND TEXTILES. A LINE ROOTED IN THE MYTHS AND TALES OF THE AMERICAN WEST AND THEIR SHARED REALITY OF DESERT LIVING. DESERT BLANKET -PURPLE 48"x92" DRY CLEAN RETAIL:\$200

DESERT BLANKET - TEAL 48"x92" DRY CLEAN WHOLESALE:\$100 RETAIL:\$200

DESERT BLANKET - ORANGE 48"x92" DRY CLEAN RETAIL:\$200

T'srager!

DESERT BLANKET BROWN 48"x92" DRY CLEAN RETAIL:\$200 DESERT BLANKET -INDIGO 48"x92" DRY CLEAN RETAIL:\$200