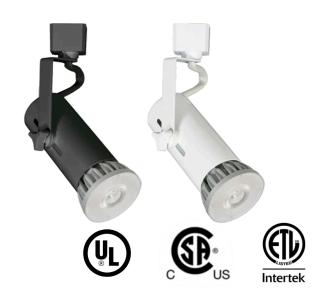

Universal Track Holder -blc Universal Track Holder -wht DGLT26-F

Universal Halogen or LED track fixture in a minimal yet functional design. Detailed yoke with smooth transition line. Internally adjustable socket provides maximum concealment of lamp neck. Suitable for residential, retail or hospitality application.

## **Features**

- 350° horizontal, 90° vertical aim adjustment
- Compatible with most dimming protocols prevalent in North America.
- Porcelain socket, E26 base. Integral ON/OFF switch.
- Socket cover.Steel yoke and gimbal ring. Spring loaded locking tab. Powder coat paint. Moulded polycarbonate track fitting.