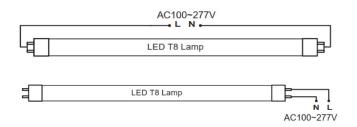

## **Wiring Diagram**

## SINGLE-ENDED CONNECTION OR DOUBLE ENDED CONNECTION

| Watt                                                                                                                                                                                                                                                                                                                                                                                                                                                                                                                                                                                                                                                                                                                                                                                                                                                                                                                                                                                                                                                                                                                                                                                                                                                                                                                                                                                                                                                                                                                                                                                                                                                                                                                                                                                                                                                                                                                                                                                                                                                                                                                           |                                  | 7                                               |
|--------------------------------------------------------------------------------------------------------------------------------------------------------------------------------------------------------------------------------------------------------------------------------------------------------------------------------------------------------------------------------------------------------------------------------------------------------------------------------------------------------------------------------------------------------------------------------------------------------------------------------------------------------------------------------------------------------------------------------------------------------------------------------------------------------------------------------------------------------------------------------------------------------------------------------------------------------------------------------------------------------------------------------------------------------------------------------------------------------------------------------------------------------------------------------------------------------------------------------------------------------------------------------------------------------------------------------------------------------------------------------------------------------------------------------------------------------------------------------------------------------------------------------------------------------------------------------------------------------------------------------------------------------------------------------------------------------------------------------------------------------------------------------------------------------------------------------------------------------------------------------------------------------------------------------------------------------------------------------------------------------------------------------------------------------------------------------------------------------------------------------|----------------------------------|-------------------------------------------------|
| Coperating Frequency   GoHz                                                                                                                                                                                                                                                                                                                                                                                                                                                                                                                                                                                                                                                                                                                                                                                                                                                                                                                                                                                                                                                                                                                                                                                                                                                                                                                                                                                                                                                                                                                                                                                                                                                                                                                                                                                                                                                                                                                                                                                                                                                                                                    | Model No.:                       | T849-4FT-XXM012/15/18 (XX reprents CCT)         |
| Replaced target Fluorescent lamp   32W/48G13                                                                                                                                                                                                                                                                                                                                                                                                                                                                                                                                                                                                                                                                                                                                                                                                                                                                                                                                                                                                                                                                                                                                                                                                                                                                                                                                                                                                                                                                                                                                                                                                                                                                                                                                                                                                                                                                                                                                                                                                                                                                                   | Watt                             | 18W                                             |
| Lumen   2200LM                                                                                                                                                                                                                                                                                                                                                                                                                                                                                                                                                                                                                                                                                                                                                                                                                                                                                                                                                                                                                                                                                                                                                                                                                                                                                                                                                                                                                                                                                                                                                                                                                                                                                                                                                                                                                                                                                                                                                                                                                                                                                                                 | Operating Frequency              | 60Hz                                            |
| 125LM/W                                                                                                                                                                                                                                                                                                                                                                                                                                                                                                                                                                                                                                                                                                                                                                                                                                                                                                                                                                                                                                                                                                                                                                                                                                                                                                                                                                                                                                                                                                                                                                                                                                                                                                                                                                                                                                                                                                                                                                                                                                                                                                                        | Replaced target Fluorescent lamp | 32W/48G13                                       |
| Material    | Lumen                            | 2200LM                                          |
| Material   100-277V    | Lumen Efficiency                 | 125LM/W                                         |
| Power Factor   0.96                                                                                                                                                                                                                                                                                                                                                                                                                                                                                                                                                                                                                                                                                                                                                                                                                                                                                                                                                                                                                                                                                                                                                                                                                                                                                                                                                                                                                                                                                                                                                                                                                                                                                                                                                                                                                                                                                                                                                                                                                                                                                                            | Kelvin                           | 3000K/3500K/4000K/5000K/6500K                   |
| A+B                                                                                                                                                                                                                                                                                                                                                                                                                                                                                                                                                                                                                                                                                                                                                                                                                                                                                                                                                                                                                                                                                                                                                                                                                                                                                                                                                                                                                                                                                                                                                                                                                                                                                                                                                                                                                                                                                                                                                                                                                                                                                                                            | Volt                             | 100-277V                                        |
| AFT                                                                                                                                                                                                                                                                                                                                                                                                                                                                                                                                                                                                                                                                                                                                                                                                                                                                                                                                                                                                                                                                                                                                                                                                                                                                                                                                                                                                                                                                                                                                                                                                                                                                                                                                                                                                                                                                                                                                                                                                                                                                                                                            | Power Factor                     | 0.96                                            |
| Glass   Frosted/Clear                                                                                                                                                                                                                                                                                                                                                                                                                                                                                                                                                                                                                                                                                                                                                                                                                                                                                                                                                                                                                                                                                                                                                                                                                                                                                                                                                                                                                                                                                                                                                                                                                                                                                                                                                                                                                                                                                                                                                                                                                                                                                                          | Ballast Type                     | A+B                                             |
| Frosted/Clear   Frosted/Clear   Beam Angle   220°                                                                                                                                                                                                                                                                                                                                                                                                                                                                                                                                                                                                                                                                                                                                                                                                                                                                                                                                                                                                                                                                                                                                                                                                                                                                                                                                                                                                                                                                                                                                                                                                                                                                                                                                                                                                                                                                                                                                                                                                                                                                              | Length                           | 4FT                                             |
| Beam Angle                                                                                                                                                                                                                                                                                                                                                                                                                                                                                                                                                                                                                                                                                                                                                                                                                                                                                                                                                                                                                                                                                                                                                                                                                                                                                                                                                                                                                                                                                                                                                                                                                                                                                                                                                                                                                                                                                                                                                                                                                                                                                                                     | Material                         | Glass                                           |
| 82     82                                                                                                                                                                                                                                                                                                                                                                                                                                                                                                                                                                                                                                                                                                                                                                                                                                                                                                                                                                                                                                                                                                                                                                                                                                                                                                                                                                                                                                                                                                                                                                                                                                                                                                                                                                                                                                                                                                                                                                                                                                                                                                                      | Finish                           | Frosted/Clear                                   |
| LED Chip Brand                                                                                                                                                                                                                                                                                                                                                                                                                                                                                                                                                                                                                                                                                                                                                                                                                                                                                                                                                                                                                                                                                                                                                                                                                                                                                                                                                                                                                                                                                                                                                                                                                                                                                                                                                                                                                                                                                                                                                                                                                                                                                                                 | Beam Angle                       | 220°                                            |
| 100PCS                                                                                                                                                                                                                                                                                                                                                                                                                                                                                                                                                                                                                                                                                                                                                                                                                                                                                                                                                                                                                                                                                                                                                                                                                                                                                                                                                                                                                                                                                                                                                                                                                                                                                                                                                                                                                                                                                                                                                                                                                                                                                                                         | CRI                              | 82                                              |
| S0000Hours                                                                                                                                                                                                                                                                                                                                                                                                                                                                                                                                                                                                                                                                                                                                                                                                                                                                                                                                                                                                                                                                                                                                                                                                                                                                                                                                                                                                                                                                                                                                                                                                                                                                                                                                                                                                                                                                                                                                                                                                                                                                                                                     | LED Chip Brand                   | Hongli/Bridgelux                                |
| Damp                                                                                                                                                                                                                                                                                                                                                                                                                                                                                                                                                                                                                                                                                                                                                                                                                                                                                                                                                                                                                                                                                                                                                                                                                                                                                                                                                                                                                                                                                                                                                                                                                                                                                                                                                                                                                                                                                                                                                                                                                                                                                                                           | LED Chip Quantity                | 100PCS                                          |
| ### Ambient Operating Temperature                                                                                                                                                                                                                                                                                                                                                                                                                                                                                                                                                                                                                                                                                                                                                                                                                                                                                                                                                                                                                                                                                                                                                                                                                                                                                                                                                                                                                                                                                                                                                                                                                                                                                                                                                                                                                                                                                                                                                                                                                                                                                              | Life Time                        | 50000Hours                                      |
| FCC Yes  ETL Yes  Warranty SYears  Industrial Package 30pcs/Out box 12000PCS/20GP 29700PCS/40HQ                                                                                                                                                                                                                                                                                                                                                                                                                                                                                                                                                                                                                                                                                                                                                                                                                                                                                                                                                                                                                                                                                                                                                                                                                                                                                                                                                                                                                                                                                                                                                                                                                                                                                                                                                                                                                                                                                                                                                                                                                                | Location Rated                   | Damp                                            |
| ### Package Way    Package Way   Package   Pac | Ambient Operating Temperature    | -20°C-40°C                                      |
| SYears   Industrial Package   30pcs/Out box   12000PCS/20GP   29700PCS/40HQ                                                                                                                                                                                                                                                                                                                                                                                                                                                                                                                                                                                                                                                                                                                                                                                                                                                                                                                                                                                                                                                                                                                                                                                                                                                                                                                                                                                                                                                                                                                                                                                                                                                                                                                                                                                                                                                                                                                                                                                                                                                    | FCC                              | Yes                                             |
| Industrial Package 30pcs/Out box 12000PCS/20GP 29700PCS/40HQ                                                                                                                                                                                                                                                                                                                                                                                                                                                                                                                                                                                                                                                                                                                                                                                                                                                                                                                                                                                                                                                                                                                                                                                                                                                                                                                                                                                                                                                                                                                                                                                                                                                                                                                                                                                                                                                                                                                                                                                                                                                                   | ETL                              | Yes                                             |
| 30pcs/Out box<br>12000PCS/20GP<br>29700PCS/40HQ                                                                                                                                                                                                                                                                                                                                                                                                                                                                                                                                                                                                                                                                                                                                                                                                                                                                                                                                                                                                                                                                                                                                                                                                                                                                                                                                                                                                                                                                                                                                                                                                                                                                                                                                                                                                                                                                                                                                                                                                                                                                                | Warranty                         | 5Years                                          |
|                                                                                                                                                                                                                                                                                                                                                                                                                                                                                                                                                                                                                                                                                                                                                                                                                                                                                                                                                                                                                                                                                                                                                                                                                                                                                                                                                                                                                                                                                                                                                                                                                                                                                                                                                                                                                                                                                                                                                                                                                                                                                                                                | Package Way                      | 30pcs/Out box<br>12000PCS/20GP<br>29700PCS/40HQ |
| Pack size 1250*228*195CM                                                                                                                                                                                                                                                                                                                                                                                                                                                                                                                                                                                                                                                                                                                                                                                                                                                                                                                                                                                                                                                                                                                                                                                                                                                                                                                                                                                                                                                                                                                                                                                                                                                                                                                                                                                                                                                                                                                                                                                                                                                                                                       | Pack size                        | 1250*228*195CM                                  |
| HS CODE 8539522000                                                                                                                                                                                                                                                                                                                                                                                                                                                                                                                                                                                                                                                                                                                                                                                                                                                                                                                                                                                                                                                                                                                                                                                                                                                                                                                                                                                                                                                                                                                                                                                                                                                                                                                                                                                                                                                                                                                                                                                                                                                                                                             | HS CODE                          | 8539522000                                      |