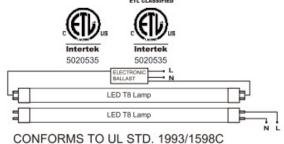

CERTIFIED TO STD. C22.2 NO.1993/250.1

## FEATURE:

- \* Type A+B (Dual Mode T8 TUBE):
- \* Works with most instant start electronic ballast in North America;
- \* Bypass the ballast and can work sing end input or double end input;
- \* 2ft,3ft,4ft or 8ft lengths and frosted or clear are all available;

## **Wiring Diagram**



## PLUG & PLAY, WORKING WITH INSTANT BALLAST



## SINGLE-ENDED CONNECTION OR DOUBLE ENDED CONNECTION

| Watt