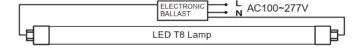

CERTIFIED TO STD. C22.2 NO.1993/250.1

## FEATURE:

- \* Type A+B (Dual Mode T8 TUBE):
- \* Works with most instant start electronic ballast in North America;
- \* Bypass the ballast and can work sing end input or double end input;
- \* 2ft,3ft,4ft or 8ft lengths and frosted or clear are all available;

## **Wiring Diagram**



## PLUG & PLAY, WORKING WITH INSTANT BALLAST



## SINGLE-ENDED CONNECTION OR DOUBLE ENDED CONNECTION

| Watt