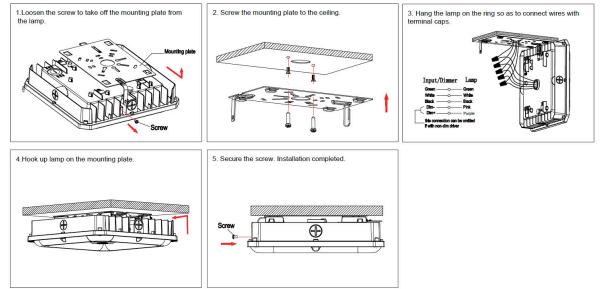

### **Ceiling Installation**

#### Pole-pendant Installation

### Plug sensor installation