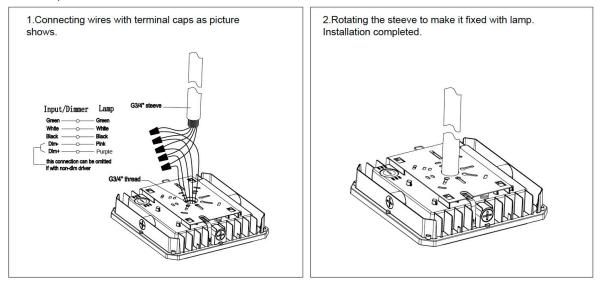

e can be surface mounted directly to the ceiling or pendant mounted using a rigid conduit. Its lightweight design with quick and easy mounting plate allows simple installation and hands-free wiring. Whether it's new construction or a retrofit building, the Garage and the Canopy fixture will provide years of trouble-free operation and keep you on budget.



1.Plug and Play sensor.

2.This garage lamp is a special design for application in places like parking garage,car port, driveway,underpass,etc;

3.Fins design, advective grooves between fins are good for heat dissipation; 4.Professional light distribution technique,high light reflectivity reflectors,150° beam angle available;Light transmission rate of lens is over 90%;





### **Ceiling Installation**



#### Pole-pendant Installation



### Plug sensor installation





## CANOPY SLIM 60W CW 110-347V (SEE ORDERING CHART FOR OTHER WATTAGE AND POWER OPTIONS)

## Function of CCT and power Selective



# **Other Ordering Options:**

| Model Number                      | Wattage    | Working<br>Voltage | сст                              | Lamp<br>Bead Model | Lighting<br>Efficiency | Color<br>Rendering<br>Index | Operating<br>Temperature | Storage<br>Temperature | Environment<br>Location | Life span | Lamp shell |
|-----------------------------------|------------|--------------------|----------------------------------|--------------------|------------------------|-----------------------------|--------------------------|------------------------|-------------------------|-----------|------------|
| SS-GP04-40W-H-(XX)-Y