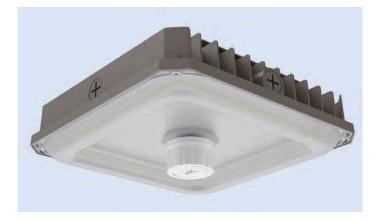

MODEL#:SS-GP041070-60W-H-347-XXK

The LED Garage and Canopy light is slim and durable with a lightweight design, and provides you with a visually appealing lighting experience. This luminaire can be surface mounted directly to the ceiling or pendant mounted using a rigid conduit. Its lightweight design with quick and easy mounting plate allows simple installation and hands-free wiring. Whether it's new construction or a retrofit building, the Garage and the Canopy fixture will provide years of trouble-free operation and keep you on budget.

1.Plug and Play sensor.

2.This garage lamp is a special design for application in places like parking garage,car port, driveway,underpass,etc;

3.Fins design, advective grooves between fins are good for heat dissipation; 4.Professional light distribution technique,high light reflectivity reflectors,150° beam angle available;Light transmission rate of lens is over 90%;