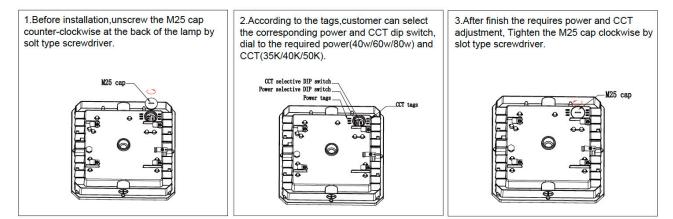

stallation and hands-free wiring. Whether it's new construction or a retrofit building, the Garage and the Canopy fixture will provide years of trouble-free operation and keep you on budget.



1.Plug and Play sensor.

2.This garage lamp is a special design for application in places like parking garage,car port, driveway,underpass,etc;

3.Fins design, advective grooves between fins are good for heat dissipation; 4.Professional light distribution technique,high light reflectivity reflectors,150° beam angle available;Light transmission rate of lens is over 90%;





### **Ceiling Installation**



#### Pole-pendant Installation



### Plug sensor installation





## CANOPY SLIM 60W CW 110-347V (SEE ORDERING CHART FOR OTHER WATTAGE AND POWER OPTIONS)

## Function of CCT and power Selective



# **Other Ordering Options:**

| Model Number                      | Wattage    | Working<br>Voltage | сст                              | Lamp<br>Bead Model | Lighting<br>Efficiency | Color<br>Rendering<br>Index | Operating<br>Temperature | Storage<br>Temperature | Environment<br>Location | Life span | Lamp shell |
|-----------------------------------|------------|--------------------|----------------------------------|--------------------|------------------------|-----------------------------|--------------------------|------------------------|-------------------------|-----------|------------|
| SS-GP04-40W-H-(XX)-Y              | 40W        | AC120-277V         | 3000K<br>3500K<br>4000K<br>5000K | 2835<br>Lumileds   | 135LM/W                | Ra>80                       | -40°F~113°F