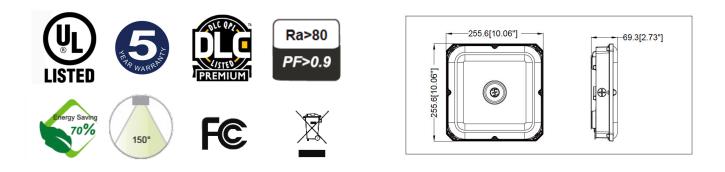

# **Other Ordering Options:**

| Model Number                      | Wattage    | Working<br>Voltage | сст                              | Lamp<br>Bead Model | Lighting<br>Efficiency | Color<br>Rendering<br>Index | Operating<br>Temperature | Storage<br>Temperature | Environment<br>Location | Life span | Lamp shell |
|-----------------------------------|------------|--------------------|----------------------------------|--------------------|------------------------|-----------------------------|--------------------------|------------------------|-------------------------|-----------|------------|
| SS-GP04-40W-H-(XX)-Y              | 40W        | AC120-277V         | 3000K<br>3500K<br>4000K<br>5000K | 2835<br>Lumileds   | 135LM/W                | Ra>80                       | -40°F~113°F              | -40°F~158°F            | Wet Location            | ≥50000H   | Brown      |
| SS-GP04-60W-H-(XX)-Y              | 60W        |                    |                                  |                    |                        |                             |                          |                        |                         |           |            |
| SS-GP04-80W-H-(XX)-Y              | 80W        |                    |                                  |                    |                        |                             |                          |                        |                         |           |            |
| SS-GP04-100W-H-(XX)-Y             | 100W       |                    |                                  |                    |                        |                             |                          |                        |                         |           |            |
| SS-GP04-40/30/20W-H-TP(XX)-Y      | 40/30/20W  |                    |                                  |                    |                        |                             |                          |                        |                         |           |            |
| SS-GP04-100/80/60W-H-TP(XX)-Y     | 100/80/60W |                    |                                  |                    |                        |                             |                          |                        |                         |           |            |
| SS-GP04-40/30/20W-H-TCP(XX)-Y     | 40/30/20W  |                    |                                  |                    |                        |                             |                          |                        |                         |           |            |
| SS-GP04-80/60/40W-H-TCP(XX)-Y     | 80/60/40W  |                    |                                  |                    |                        |                             |                          |                        |                         |           |            |
| SS-GP04-100/80/60W-H-TCP(XX)-Y    | 100/80/60W |                    |                                  |                    |                        |                             |                          |                        |                         |           |            |
| SS-GP04-40W-H-MV-(XX)-Y           | 40W        | AC120-347V         | 3000K<br>3500K<br>4000K<br>5000K | 2835<br>Lumileds   | 135LM/W                | Ra>80                       | -40°F~113°F -            | -40°F~158°F            | Wet Location            | ≥50000H   | Brown      |
| SS-GP04-60W-H-MV-(XX)-Y           | 60W        |                    |                                  |                    |                        |                             |                          |                        |                         |           |            |
| SS-GP04-80W-H-MV-(XX)-Y           | 80W        |                    |                                  |                    |                        |                             |                          |                        |                         |           |            |
| SS-GP04-100W-H-MV-(XX)-Y          | 100W       |                    |                                  |                    |                        |                             |                          |                        |                         |           |            |
| SS-GP04-40/30/20W-H-MV-TP(XX)-Y   | 40/30/20W  |                    |                                  |                    |                        |                             |                          |                        |                         |           |            |
| SS-GP04-100/80/60W-H-MV-TP(XX)-Y  | 100/80/60W |                    |                                  |                    |                        |                             |                          |                        |                         |           |            |
| SS-GP04-40/30/20W-H-MV-TCP(XX)-Y  | 40/30/20W  |                    |                                  |                    |                        |                             |                          |                        |                         |           |            |
| SS-GP04-80/60/40W-H-MV-TCP(XX)-Y  | 80/60/40W  |                    |                                  |                    |                        |                             |                          |                        |                         |           |            |
| SS-GP04-100/80/60W-H-MV-TCP(XX)-Y | 100/80/60W |                    |                                  |                    |                        |                             |                          |                        |                         |           |            |