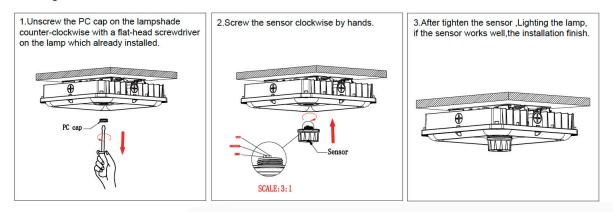

y to the ceiling or pendant mounted using a rigid conduit. Its lightweight design with quick and easy mounting plate allows simple installation and hands-free wiring. Whether it's new construction or a retrofit building, the Garage and the Canopy fixture will provide years of trouble-free operation and keep you on budget.



1.Plug and Play sensor.

2.This garage lamp is a special design for application in places like parking garage,car port, driveway,underpass,etc;

3.Fins design, advective grooves between fins are good for heat dissipation; 4.Professional light distribution technique,high light reflectivity reflectors,150° beam angle available;Light transmission rate of lens is over 90%;





### **Ceiling Installation**



#### Pole-pendant Installation



### Plug sensor installation





## CANOPY SLIM 60W CW 110-347V (SEE ORDERING CHART FOR OTHER WATTAGE AND POWER OPTIONS)

## Function of CCT and power Selective



# **Other Ordering Options:**

| Model Number                      | Wattage    | Working<br>Voltage | сст                              | Lamp<br>Bead Model | Lighting<br>Efficiency | Color<br>Rendering<br>Index | Operating<br>Temperature | Storage<br>Temperature | Environment<br>Location | Life span | Lamp shell |
|-----------------------------------|------------|--------------------|----------------------------------|--------------------|------------------------|-----------------------------|--------------------------|------------------------|-------------------------|-----------|------------|
| SS-GP04-40W-H-(XX)-Y              | 40W        | AC120-277V