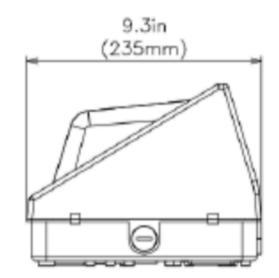

## DRAWING

## PACKING

| DIMENSION      | 465x235x230mm |
|----------------|---------------|
| NET WEIGHT     | 6.06kg        |
| SIZE OF BOX    | 480x265x275mm |
| GROSS WEIGHT   | 6.42kg        |
| SIZE OF CARTON | 560x490x290mm |
| QUANTITY /CTN  | 2pcs          |
| WEIGHT /CTN    | 13.6kg        |