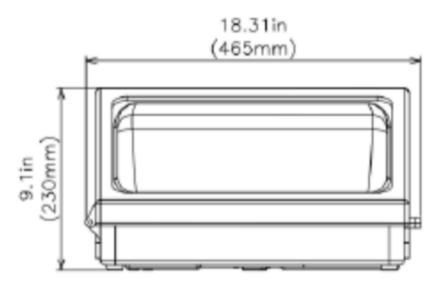

## DRAWING

## PACKING

| DIMENSION      | 465x235x230mm |
|----------------|---------------|
| NET WEIGHT     | 6.06kg        |
| SIZE OF BOX    | 480x265x275mm |
| GROSS WEIGHT   | 6.42kg        |
| SIZE OF CARTON | 560x490x290mm |
| QUANTITY /CTN  | 2pcs          |
| WEIGHT /CTN    | 13.6kg        |