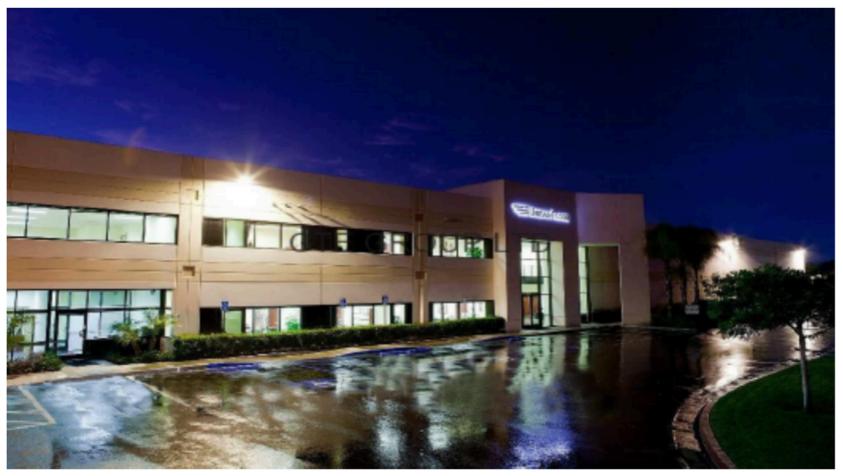

ERATIONAL TEMPERATRUE RANGE  | -40~40°C                                             |  |
|--------------------------------|------------------------------------------------------|--|
| PRESERVATION TEMPERATURE RANGE | -40~90°C                                             |  |
| OPERATIONAL HUMIDITY RANGE     | 95%RH or below (@-20~40°C)                           |  |
| INSTALLATION AREA              | Outdoor (counter, residential, commercial, and etc.) |  |

## DRAWING





## PACKING

| DIMENSION      | 465x235x230mm |
|----------------|---------------|
| NET WEIGHT     | 6.06kg        |
| SIZE OF BOX    | 480x265x275mm |
| GROSS WEIGHT   | 6.42kg        |
| SIZE OF CARTON | 560x490x290mm |
| QUANTITY /CTN  | 2pcs          |
| WEIGHT /CTN    | 13.6kg        |





## **USAGE SCENARIO**