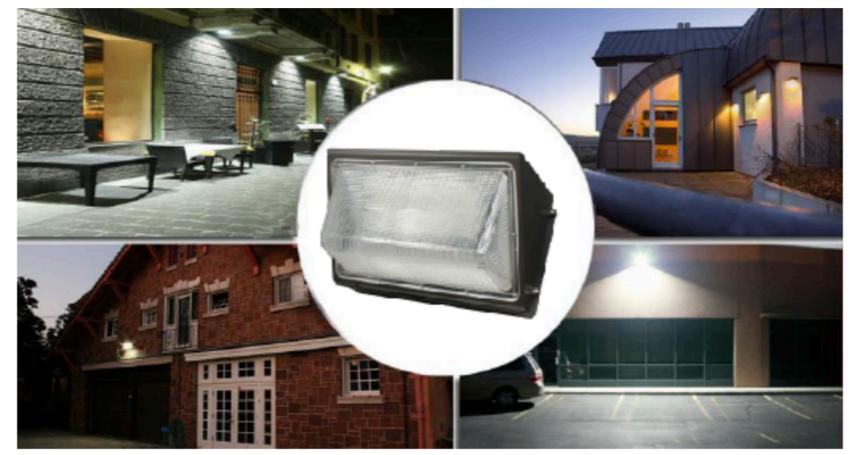

OPERATIONAL TEMPERATRUE RANGE  | -40~40°C                                             |  |
|--------------------------------|------------------------------------------------------|--|
| PRESERVATION TEMPERATURE RANGE | -40~90°C                                             |  |
| OPERATIONAL HUMIDITY RANGE     | 95%RH or below (@-20~40°C)                           |  |
| INSTALLATION AREA              | Outdoor (counter, residential, commercial, and etc.) |  |

## DRAWING





## PACKING

| DIMENSION      | 465x235x230mm |
|----------------|---------------|
| NET WEIGHT     | 6.06kg        |
| SIZE OF BOX    | 480x265x275mm |
| GROSS WEIGHT   | 6.42kg        |
| SIZE OF CARTON | 560x490x290mm |
| QUANTITY /CTN  | 2pcs          |
| WEIGHT /CTN    | 13.6kg        |





## **USAGE SCENARIO**