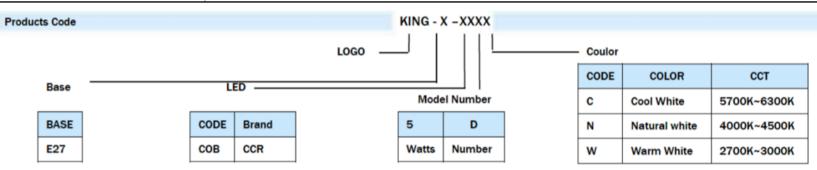

## TECHNICAL SPECIFICATION

| PRODUCT CODE | CCR-E27-COB5DW | CCR-E27-COB5DN | CCR-E27-COB5DC |  |  |
|--------------|----------------|----------------|----------------|--|--|
| COLOUR       | Warm white     | Natural white  | Cool white     |  |  |
| CCT          | 2700-3000K     | 4000-4500K     | 5700-6300K     |  |  |
| VOLTAGE      | 120V AC        |                |                |  |  |
| POWER        | 5W             |                |                |  |  |
| LUMEN        | 480±10%Lm      | 490±10%Lm      | 500±10%Lm      |  |  |
| EFFICACY     | 92±10%Lm/W     | 95±10%Lm/W     | 100±10%Lm/W    |  |  |
| BEAM ANGLE   | 36°/80°        |                |                |  |  |