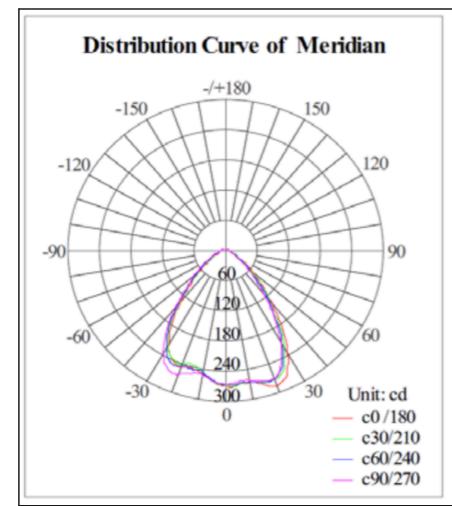

## TECHNICAL SPECIFICATION

| PRODUCT CODE | CCR-E27-COB5DW | CCR-E27-COB5DN | CCR-E27-COB5DC |  |  |
|--------------|----------------|----------------|----------------|--|--|
| COLOUR       | Warm white     | Natural white  | Cool white     |  |  |
| CCT          | 2700-3000K     | 4000-4500K     | 5700-6300K     |  |  |
| VOLTAGE      | 120V AC        |                |                |  |  |
| POWER        | 5W             |                |                |  |  |
| LUMEN        | 480±10%Lm      | 490±10%Lm      | 500±10%Lm      |  |  |
| EFFICACY     | 92±10%Lm/W     | 95±10%Lm/W     | 100±10%Lm/W    |  |  |
| BEAM ANGLE   | 36°/80°        |                |                |  |  |