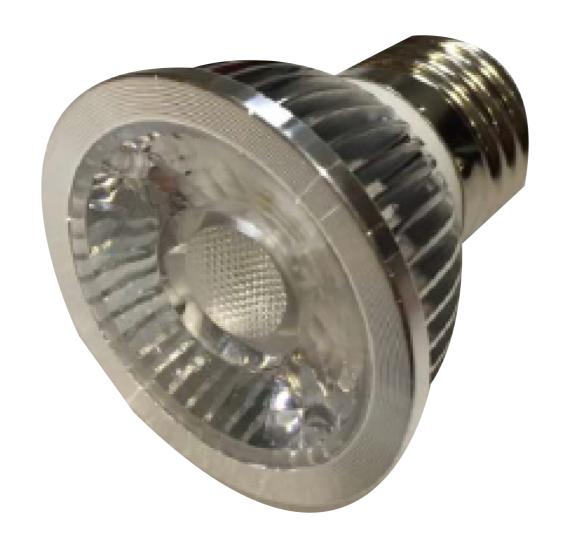

## **LED PAR16**

C&C Lighting Inc. Technical Data Sheet

- Light source : 5W COB LED

- Lifespan: 50,000 hours

- Bajo calentamiento, no UV or IR

- CRI >80 / Efficiency >0.9

- Homogeneous illumination

- Optimized heatsink design aesthetic

 Reaches a light output directional equal to that of a lamp 50W incandescent and consumes 80% less

- 3 years warranty

- Certifications : CE RoHS cETL

- Dimensions: ø50x60mm

- Can be dimmable