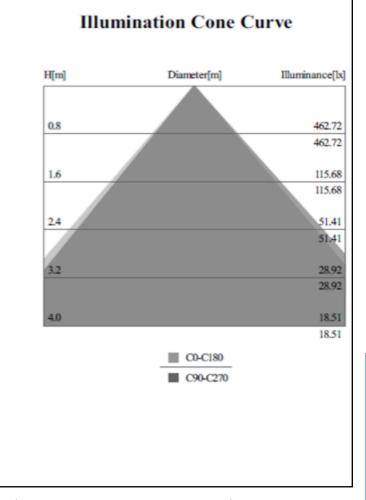

## TECHNICAL SPECIFICATION

| PRODUCT CODE | CCR-E27-COB5DW | CCR-E27-COB5DN | CCR-E27-COB5DC |  |  |
|--------------|----------------|----------------|----------------|--|--|
| COLOUR       | Warm white     | Natural white  | Cool white     |  |  |
| CCT          | 2700-3000K     | 4000-4500K     | 5700-6300K     |  |  |
| VOLTAGE      | 120V AC        |                |                |  |  |
| POWER        | 5W             |                |                |  |  |
| LUMEN        | 480±10%Lm      | 490±10%Lm      | 500±10%Lm      |  |  |
| EFFICACY     | 92±10%Lm/W     | 95±10%Lm/W     | 100±10%Lm/W    |  |  |
| BEAM ANGLE   | 36°/80°        |                |                |  |  |