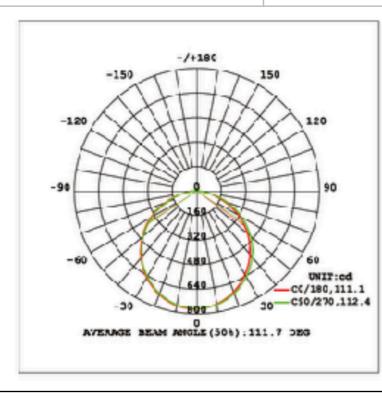

| NICAL SPECIFICATION |                                            |                                            |
|---------------------|--------------------------------------------|--------------------------------------------|
| PART NUMBER         | C&C-LB-54-RD50                             | C&C-LB-54W-RD40                            |
| CCT                 | 3000K / 5000K                              | 4000K / 6000K                              |
| LENGTH              | 1200mm                                     | 1200mm                                     |
| LED QTY             | 216pcs                                     | 216pcs                                     |
| LED                 | 2835                                       | 2835                                       |
| POWER               | 54W                                        | 54W                                        |
| VOLTAGE             | 3000K : 100-240V AC<br>5000K : 100-380V AC | 4000K : 100-380V AC<br>6000K : 100-240V AC |
| WORK IN CURRENT     | 0.40A                                      | 0.63A                                      |
| LUMEN               | 6400-6480Lm                                | 6480Lm                                     |
| BEAM ANGLE          | 120°                                       | 120°                                       |
| IP                  | IP40                                       | IP40                                       |
| CRI                 | 80                                         | 80                                         |
| PF                  | 0.9                                        | 0.6                                        |
| WORKING TEMPERATURE | -20~45°C                                   | -20~45°C                                   |