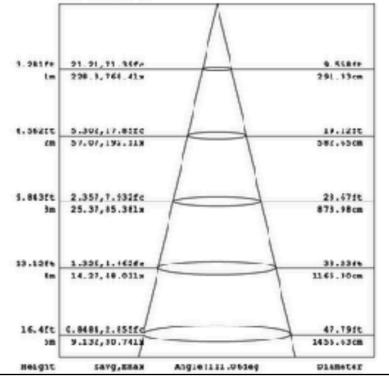

| NICAL SPECIFICATION |                                            |                                            |
|---------------------|--------------------------------------------|--------------------------------------------|
| PART NUMBER         | C&C-LB-54-RD50                             | C&C-LB-54W-RD40                            |
| CCT                 | 3000K / 5000K                              | 4000K / 6000K                              |
| LENGTH              | 1200mm                                     | 1200mm                                     |
| LED QTY             | 216pcs                                     | 216pcs                                     |
| LED                 | 2835                                       | 2835                                       |
| POWER               | 54W                                        | 54W                                        |
| VOLTAGE             | 3000K : 100-240V AC<br>5000K : 100-380V AC | 4000K : 100-380V AC<br>6000K : 100-240V AC |
| WORK IN CURRENT     | 0.40A                                      | 0.63A                                      |
| LUMEN               | 6400-6480Lm                                | 6480Lm                                     |
| BEAM ANGLE          | 120°                                       | 120°                                       |
| IP                  | IP40                                       | IP40                                       |
| CRI                 | 80                                         | 80                                         |
| PF                  | 0.9                                        | 0.6                                        |
| WORKING TEMPERATURE | -20~45°C                                   | -20~45°C                                   |