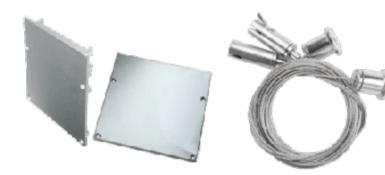

| 80                                         |
| PF                  | 0.9                                        | 0.6                                        |
| WORKING TEMPERATURE | -20~45°C                                   | -20~45°C                                   |











- Customized CCT and brightness dimming set; control range are 2200-6500K for colour temperature and 15-100% for brightness dimming
- Customized 0-99 groups controlled or totally controlled. One remote controller covers 99 group lamps any lamp can be set and controlled in one group. The CCT and the brightness can be controlled at the same time. You can also control all the lamps by one button
- No-flicker technology eliminates flicking in order to create comfortable and safe-to-eye lighting.

## ACCESSORIES







## INSTALLTAION















CCR Inc. ON. Canada <u>ccrled.com</u> <u>cledlighting@gmail.com</u>

1-647-887-7403