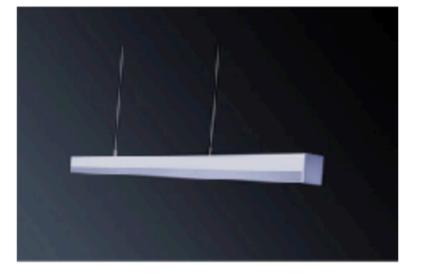

## **LED LINEAR LIGHT 54W**

C&C Lighting Inc. Technical Data Sheet

CCR Inc. ON. Canada <u>ccrled.com</u> <u>cledlighting@gmail.com</u> 1-647-887-7403

- Personalized settings are saved with the memorial function of the light; easy to reset settings when needed
- Flexible control of matching, code, elimination operation
- Smart function gives other options of Night Light Mode and Festival Light Mode
- Widely applied to household lightings, industrial lightings, public area lightings, commercial lightings and etc.
- 2.4G RF control enables the signal to be free of obstacles to control larger areas ranging from 20-30m

| NICAL SPECIFICATION |                                            |                                            |
|---------------------|--------------------------------------------|--------------------------------------------|
| PART NUMBER         | C&C-LB-54-RD50                             | C&C-LB-54W-RD40                            |
| CCT                 | 3000K / 5000K                              | 4000K / 6000K                              |
| LENGTH              | 1200mm                                     | 1200mm                                     |
| LED QTY             | 216pcs                                     | 216pcs                                     |
| LED                 | 2835                                       | 2835                                       |
| POWER               | 54W                                        | 54W                                        |
| VOLTAGE             | 3000K : 100-240V AC<br>5000K : 100-380V AC | 4000K : 100-380V AC<br>6000K : 100-240V AC |
| WORK IN CURRENT     | 0.40A                                      | 0.63A                                      |
| LUMEN               | 6400-6480Lm                                | 6480Lm                                     |
| BEAM ANGLE          | 120°                                       | 120°                                       |
| IP                  | IP40                                       | IP40                                       |
| CRI                 | 80                                         | 80                                         |
| PF                  | 0.9                                        | 0.6                                        |
| WORKING TEMPERATURE | -20~45°C                                   | -20~45°C                                   |