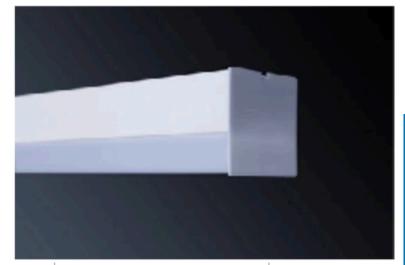

| NICAL SPECIFICATION |                                            |                                            |
|---------------------|--------------------------------------------|--------------------------------------------|
| PART NUMBER         | C&C-LB-54-RD50                             | C&C-LB-54W-RD40                            |
| CCT                 | 3000K / 5000K                              | 4000K / 6000K                              |
| LENGTH              | 1200mm                                     | 1200mm                                     |
| LED QTY             | 216pcs                                     | 216pcs                                     |
| LED                 | 2835                                       | 2835                                       |
| POWER               | 54W                                        | 54W                                        |
| VOLTAGE             | 3000K : 100-240V AC<br>5000K : 100-380V AC | 4000K : 100-380V AC<br>6000K : 100-240V AC |
| WORK IN CURRENT     | 0.40A                                      | 0.63A                                      |
| LUMEN               | 6400-6480Lm                                | 6480Lm                                     |
| BEAM ANGLE          | 120°                                       | 120°                                       |
| IP                  | IP40                                       | IP40                                       |
| CRI                 | 80                                         | 80                                         |
| PF                  | 0.9                                        | 0.6                                        |
| WORKING TEMPERATURE | -20~45°C                                   | -20~45°C                                   |