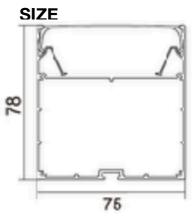

| NICAL SPECIFICATION |                                            |                                            |
|---------------------|--------------------------------------------|--------------------------------------------|
| PART NUMBER         | C&C-LB-54-RD50                             | C&C-LB-54W-RD40                            |
| CCT                 | 3000K / 5000K                              | 4000K / 6000K                              |
| LENGTH              | 1200mm                                     | 1200mm                                     |
| LED QTY             | 216pcs                                     | 216pcs                                     |
| LED                 | 2835                                       | 2835                                       |
| POWER               | 54W                                        | 54W                                        |
| VOLTAGE             | 3000K : 100-240V AC<br>5000K : 100-380V AC | 4000K : 100-380V AC<br>6000K : 100-240V AC |
| WORK IN CURRENT     | 0.40A                                      | 0.63A                                      |
| LUMEN               | 6400-6480Lm                                | 6480Lm                                     |
| BEAM ANGLE          | 120°                                       | 120°                                       |
| IP                  | IP40                                       | IP40                                       |
| CRI                 | 80                                         | 80                                         |
| PF                  | 0.9                                        | 0.6                                        |
| WORKING TEMPERATURE | -20~45°C                                   | -20~45°C                                   |