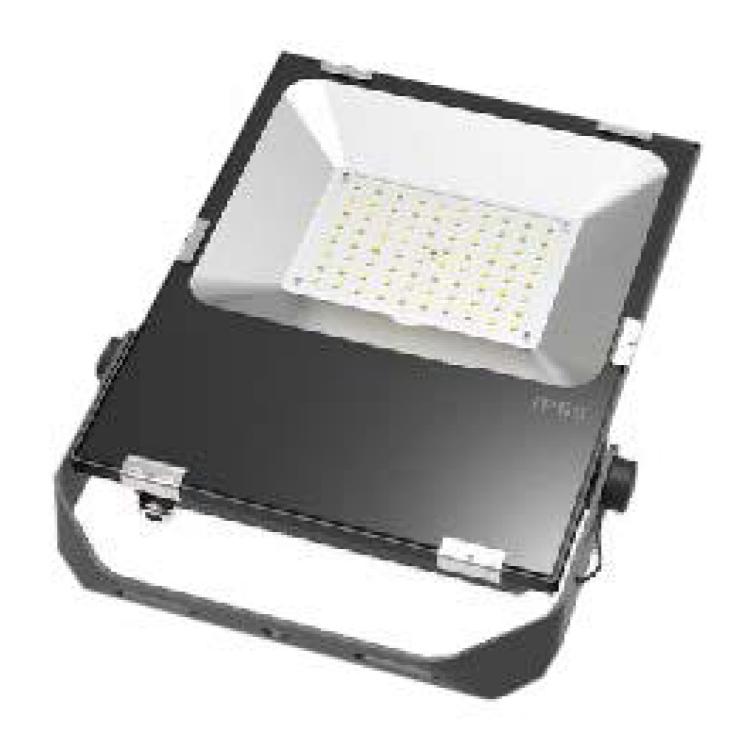

## **LED FLOOD LIGHT 100W**

C&C Lighting Inc. Technical Data Sheet

## **TECHNICAL SPECIFICATION**

- By using the most powerful and efficient heatsink, the completed LED light can work up to 50,000 hours, saving up to 80% energy, with better lighting characteristics than traditional metal halide lamp of 10 to 200 watts
- Riveting the heat pipe to the heatsink, rapidly transfer the heat of the LED chips to the massive fins
- Aluminum alloy housing processed with anodization, solid in structure and withstand the corrosion
- Heatsinks of different sizes from 10 to 200 watts, according to varied lighting requirement
- Protection rate is IP65