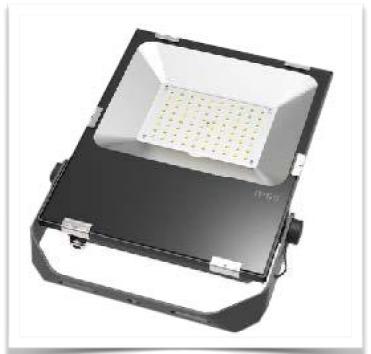

## **LED FLOOD LIGHT 100W**

C&C Lighting Inc. Technical Data Sheet

## **TECHNICAL SPECIFICATION**

- By using the most powerful and efficient heatsink, the completed LED light can work up to 50,000 hours, saving up to 80% energy, with better lighting characteristics than traditional metal halide lamp of 10 to 200 watts
- Riveting the heat pipe to the heatsink, rapidly transfer the heat of the LED chips to the massive fins
- Aluminum alloy housing processed with anodization, solid in structure and withstand the corrosion
- Heatsinks of different sizes from 10 to 200 watts, according to varied lighting requirement
- Protection rate is IP65

## **TECHNICAL SPECIFICATION**

| MODEL NUMBER          | C&C-HLF-B100W            |
|-----------------------|--------------------------|
| POWER                 | 100W                     |
| LIGHT SOURCE          | Phillips / Nichia 3030   |
| LUMEN OUTPUT          | 130Lm/W                  |
| CCT                   | 2700-7500K               |
| HOUSING               | Aluminum and Glass       |
| OPERATION TEMPERATURE | -20~45°C                 |
| LIFESPAN              | 50,000hours              |
| VOLTAGE RANGE         | 200-480V AC / 90-277V AC |
| FREQUENCY             | 50/60Hz                  |
| BEAM ANGLE            | 120°                     |
| CRI                   | >75                      |
| PF                    | ≥0.95                    |
| POWER EFFICIENCY      | ≥0.90                    |
| WARRANTY              | 5years                   |