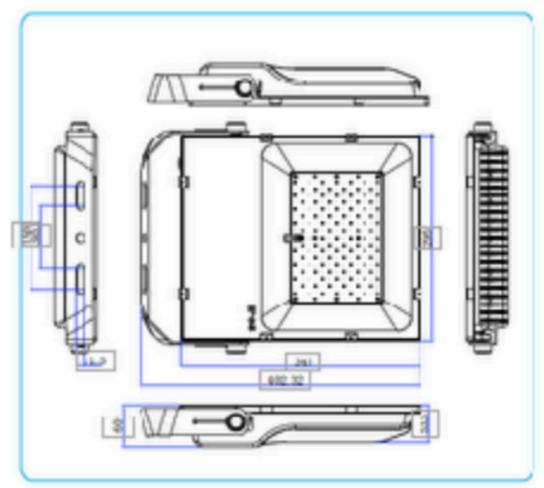

## **DRAWING**

| CARTONS           | 2pcs          |
|-------------------|---------------|
| NET WEIGHT        | 10.5kg        |
| GROSS WEIGHT      | 12kg          |
| SIZE OF INNER BOX | 480x390x135mm |
| SIZE OF CARTON    | 500x415x310mm |