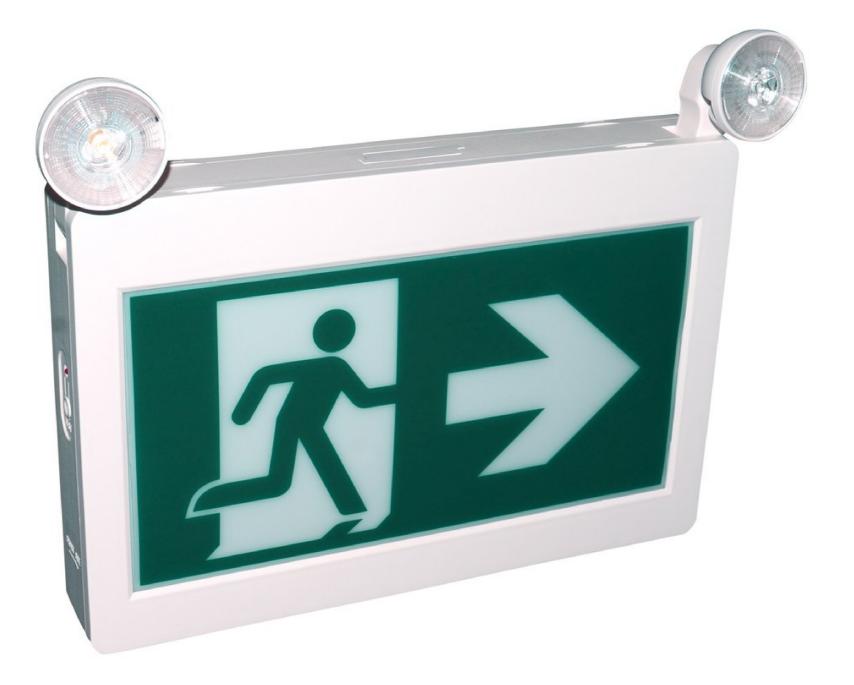

## LED EXIT SIGN AND EMERGENCY LIGHT

C&C Lighting Inc. Technical Data Sheet

## **TECHNICAL SPECIFICATION**

- Injection-molded thermoplastic ABS housing, rectangular type plastic running man exit sign
- UL 94V-0 flame rating
- Single or double face configuration
- Universal mounting for various surfaces including walls, sides and ceiling
- 120/347V AC dual voltage operation
- 2 pieces of 1W emergency head
- Low energy consumption of only 2 watts at 120V
- LED indicator light and push button test switch
- LEDs mounted on print circuit board
- Ni-cd battery, AC/DC operation
- 24 hours recharge after more than 90 minutes discharge