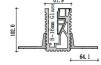

## CAPM

Medium-sized profiles that can be suspended or recessed. Instead of sticking to fixed sizes for ready-made fixtures, you can customize the sizes, lengths and shapes with our CAPM Aluminum profiles.

a celti

CAPM175 Accessories

Medium-sized recessed mounting profiles for large-scale offices, boardrooms, and public areas.

CAPM10035A

CANDCLIGHT.COM

CAPM5020