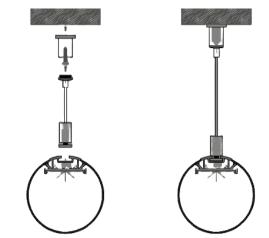

## INSTALLATION METHODS

CANDCLIGHT.COM

## CAPM

Medium-sized profiles that can be suspended or recessed. Instead of sticking to fixed sizes for ready-made fixtures, you can customize the sizes, lengths and shapes with our CAPM Aluminum profiles.