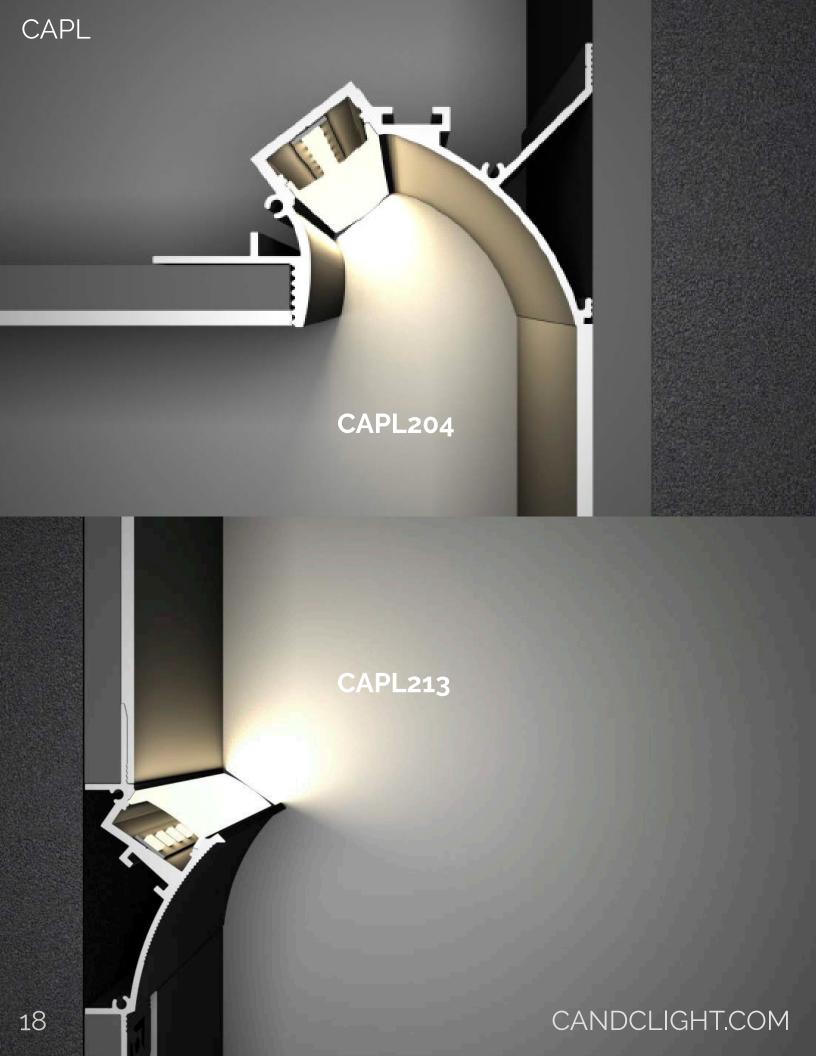

## CANDCLIGHT.COM

CAPM

## CAPS

perfect for under sofits, roofs and canopies. used with C&C Lighting RGB and White strip lights to add a wash of colour to your exterior wall.











Aluminum profiles are designed as lit hardware such as railing moulding, baseboard fencing, etc.

CAPL345

CAP

CAPL231

CANDCLIGH

T.COM





The future demands the collaboration of professionals and hybrid materials.





Accent lighting needs to check out our Magnetic tracks and Modular LED lights.

1

Our philosophy of illumination is to create a controlled, designed, seamless, elegant lighting effect. By simplifying our line of products with an essential selection and easy installation, bring trendy designs and new technology accessible to every space in your daily life.



## CAPL513



E

CAPL503



WE SEE OUR ALUMINUM PROFILE AS THE PERFECT BRIDGE BETWEEN ELEMENTS OF STONE WOOD PLASTER AND LIGHTING. THE RESULT IS SEEMLESSLY AND MESMERIZING

 $\mathbf{C}$ 









#### Accessories



#### Office

7250 Keele St #64, Concord, ON L4K 1Z8

#### Phone

1.905.604.0143

#### Email

info@candclight.com

## For more information visit our wesite:

candclight.com

Follow Us Instagram: candc\_lighting Facebook: C&C Lighting