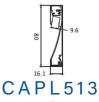

## CAPL513

E

CAPL503

WE SEE OUR ALUMINUM PROFILE AS THE PERFECT BRIDGE BETWEEN ELEMENTS OF STONE WOOD PLASTER AND LIGHTING. THE RESULT IS SEEMLESSLY AND MESMERIZING

 $\mathbf{C}$ 