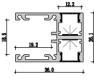

## CAPM

Medium-sized profiles that can be suspended or recessed. Instead of sticking to fixed sizes for ready-made fixtures, you can customize the sizes, lengths and shapes with our CAPM Aluminum profiles.

a celti

CAPM175 Accessories

Medium-sized recessed mounting profiles for large-scale offices, boardrooms, and public areas.

CAPM10035A

CANDCLIGHT.COM

CAPM5020