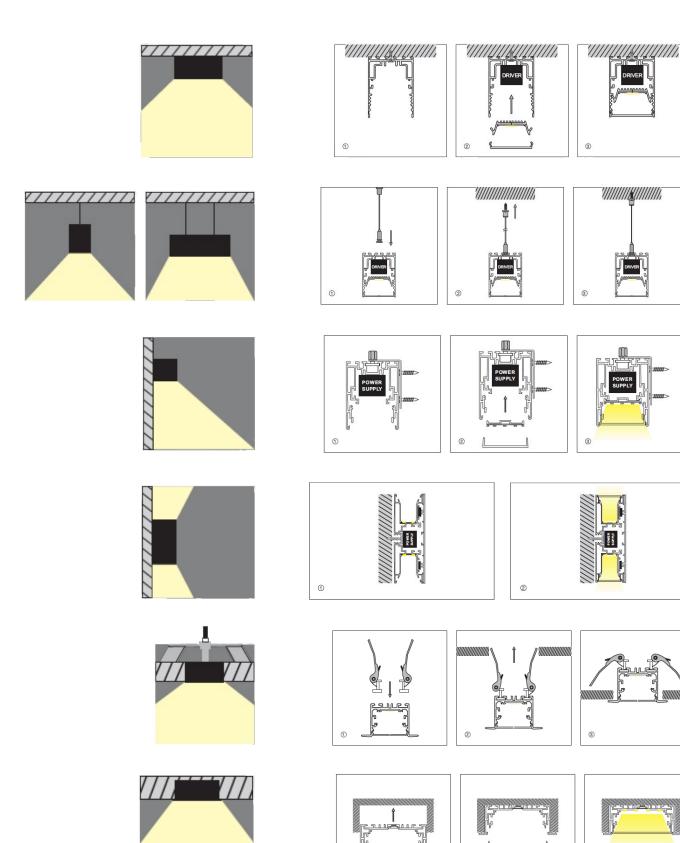

paces opens the doors to vast design and creative opportunities. Aluminium also acts as the heat sink to extend the life span of your LED light.

## CANDCLIGHT.COM

1

## AVILABEL FINISHES

Our aluminum profile is an LED lighting housing, allowing new architectural and interior design. Adding new sensitivity to interior and exterior spaces with immersive and indirect lighting. futher beleing the boudries of function and form. That means it further demands the collaboration of design, construction, electrical and lighting professionals. This product is highly customizable for the personalized effect. Related products that provide as a package to make the installation easy: Aluminum profile light source power supply and control installation hardware and accessory



## INSTALLATION METHODS



CANDCLIGHT.COM

## OVER VIEW

#### CAPS304



CAPS206



#### CAPS1202



#### CAPS1616



#### CAPS2010



#### CAPS2050



#### CAPS305









#### CAPS324



CAPS713



#### CAPS715



## CAPS202

#### CAPS2015



#### CAPS516



#### CAPS296



#### CAPS206-4.2



#### CAPS2050-4.2



#### CAPM174



#### CAPM175



#### CAPM5020



#### CAPM10035A



#### C A P M 3 0



#### C A P M 6 0



#### CAPM816



#### CAPL345



#### CAPL231



#### CAPL216



#### CAPL630



#### CAPL134



### CAPL158



#### CAPL503



# CAPL204



## 12

#### CAPL213



#### CAPL304



CAPS

Striving for a space that is adequately lit and has beautiful in every detail





XOX-XOX-XOX-X

-+

E. Fort. A.

·Xox·xox

KOK- KOK- KOK

CAPS 305 CAPS713 CAPS715

CAPS202

CAPS325

## CAPS324

"simplicity is th