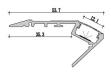

## CAPS

perfect for under sofits, roofs and canopies. used with C&C Lighting RGB and White strip lights to add a wash of colour to your exterior wall.

Aluminum profiles are designed as lit hardware such as railing moulding, baseboard fencing, etc.