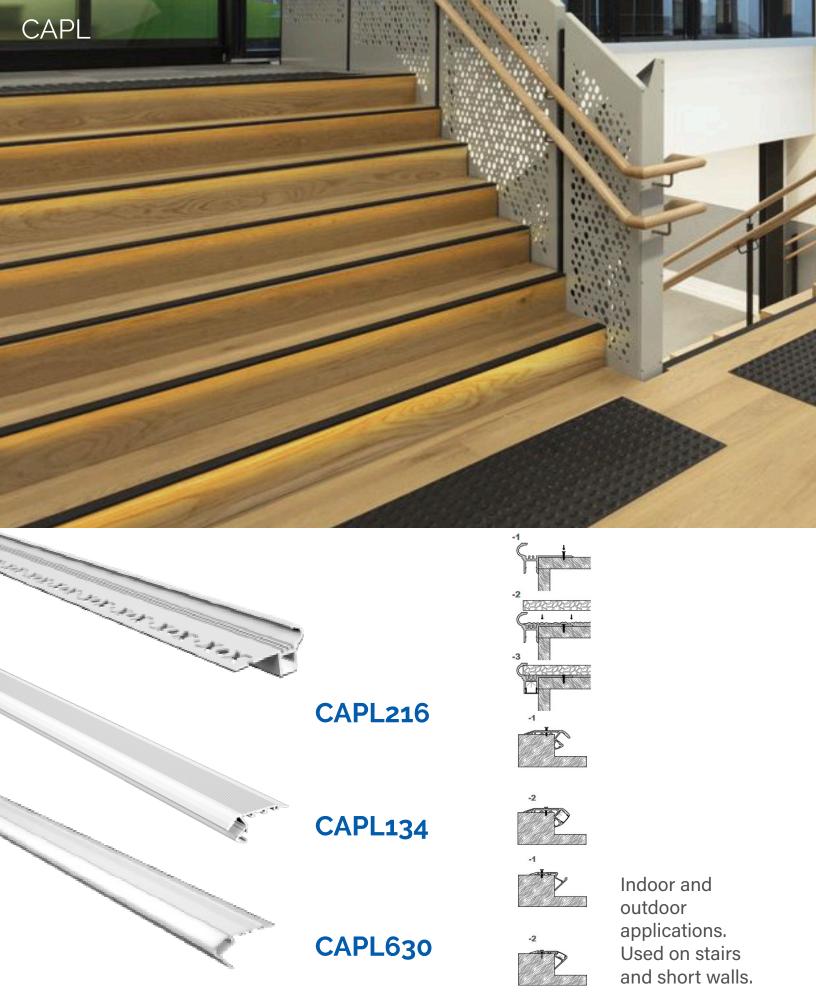

d applications and kitchens or showers.

## CAPS516

## CAPM

Medium-sized profiles that can be suspended or recessed. Instead of sticking to fixed sizes for ready-made fixtures, you can customize the sizes, lengths and shapes with our CAPM Aluminum profiles.



a celti



CAPM175 Accessories





Medium-sized recessed mounting profiles for large-scale offices, boardrooms, and public areas.

CAPM10035A











CANDCLIGHT.COM

CAPM5020









## CAPM<sub>30</sub>

## CANDCLIGHT.COM

CAPM

## CAPS

perfect for under sofits, roofs and canopies. used with C&C Lighting RGB and White strip lights to add a wash of colour to your exterior wall.











Aluminum profiles are designed as lit hardware such as railing moulding, baseboard fencing, etc.

CAPL345

CAP

CAPL231

CANDCLIGH

T.COM





The future demands the collaboration of professionals and hybrid materials.





Accent lighting needs to check out our Magnetic tracks and Modular LED lights.

1

Our philosophy of illumination is to create a controlled, designed, seamless, elegant lighting effect. By simplifying our line of products with an essential selection and easy installation, bring trendy designs and new technology accessible to every space in your daily life.



## CAPL513



E

CAPL503



WE SEE OUR ALUMINUM PROFILE AS THE PERFECT BRIDGE BETWEEN ELEMENTS OF STONE WOOD PLASTER AND LIGHTING. THE RESULT IS SEEMLESSLY AND MESMERIZING

 $\mathbf{C}$ 









#### Accessories



#### Office

7250 Keele St #64, Concord, ON L4K 1Z8

#### Phone

1.905.604.0143

#### Email

info@candclight.com

## For more informatio