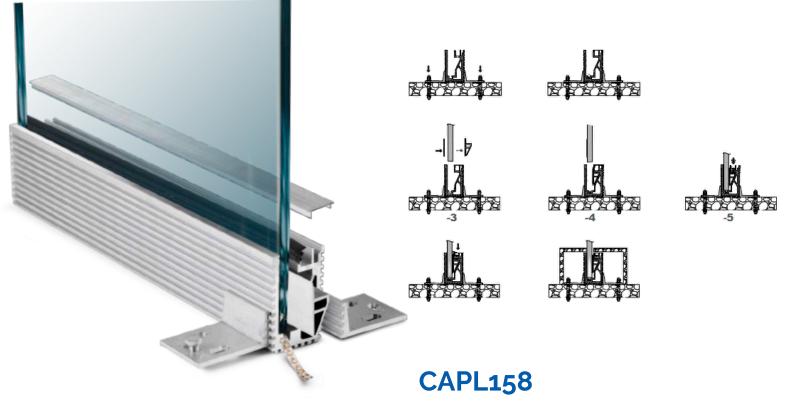

es that can be suspended or recessed. Instead of sticking to fixed sizes for ready-made fixtures, you can customize the sizes, lengths and shapes with our CAPM Aluminum profiles.



a celti



CAPM175 Accessories





Medium-sized recessed mounting profiles for large-scale offices, boardrooms, and public areas.

CAPM10035A











CANDCLIGHT.COM

CAPM5020









## CAPM<sub>30</sub>

## CANDCLIGHT.COM

CAPM

## CAPS

perfect for under sofits, roofs and canopies. used with C&C Lighting RGB and White strip lights to add a wash of colour to your exterior wall.











Aluminum profiles are designed as lit hardware such as railing moulding, baseboard fencing, etc.

CAPL345

CAP

CAPL231

CANDCLIGH

T.COM





The future demands the collaboration of professionals and hybrid materials.





Accent lighting needs to check out our Magnetic tracks and Modular LED lights.

1

Our philosophy of illumination is to create a controlled, designed, seamless, elegant lighting effect. By simplifying our line of products with an essential selection and easy installation, bring trendy designs and new technology accessible to every space in your daily life.



## CAPL513



E

CAPL503



WE SEE OUR ALUMINUM PROFILE AS THE PERFECT BRIDGE BETWEEN ELEMENTS OF STONE WOOD PLASTER AND LIGHTING. THE RESULT IS SEEMLESSLY AND MESMERIZING

 $\mathbf{C}$ 









#### Accessories



#### Office

7250 Keele St #64, Concord, ON L4K 1Z8

#### Phone

1.905.604.0143

#### Email

info@candclight.com

## For more information visit our wesite:

candclight.com

Follow Us Instagram: candc\_lighting Faceboo