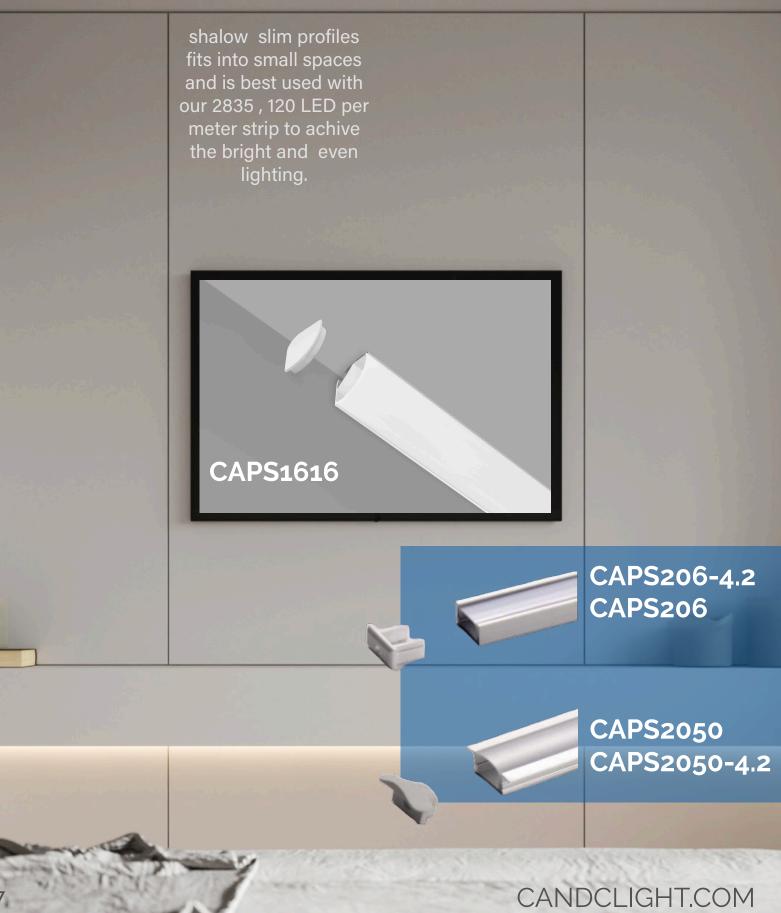

S1616



#### CAPS2010



#### CAPS2050



#### CAPS305









#### CAPS324



CAPS713



#### CAPS715



## CAPS202

#### CAPS2015



#### CAPS516



#### CAPS296



#### CAPS206-4.2



#### CAPS2050-4.2



#### CAPM174



#### CAPM175



#### CAPM5020



#### CAPM10035A



#### C A P M 3 0



#### C A P M 6 0



#### CAPM816



#### CAPL345



#### CAPL231



#### CAPL216



#### CAPL630



#### CAPL134



### CAPL158



#### CAPL503



# CAPL204



## 12

#### CAPL213



#### CAPL304



CAPS

Striving for a space that is adequately lit and has beautiful in every detail





XOX-XOX-XOX-X

-+

E. Fort. A.

·Xox·xox

KOK- KOK- KOK

CAPS 305 CAPS713 CAPS715

CAPS202

CAPS325

## CAPS324

"simplicity is the ultimate sophistication."

## CAPS2010

CAPS1202

CAPS2015

CANDCLIGHT.COM

CAPS





8

At C&C Lighting, we dedicate our brand to implementing LED lighting technology to create innovative lighting solutions. One of the newest product developments is integrating lighting into your interior and exterior structure with our Aluminium lighting profiles.

## CAPS402

## CAPS296

These models are designed for heavy-duty uses: waterproof and pressure prof for areas such as inground applications and kitchens or showers.

## CAPS516

## CAPM

Medium-sized profiles that can be suspended or recessed. Instead of sticking to fixed sizes for ready-made fixtures, you can customize the sizes, lengths and shapes with our CAPM Aluminum profiles.



a celti



CAPM175 Accessories





Medium-sized recessed mounting profiles for large-scale offices, boardrooms, and public areas.

CAPM10035