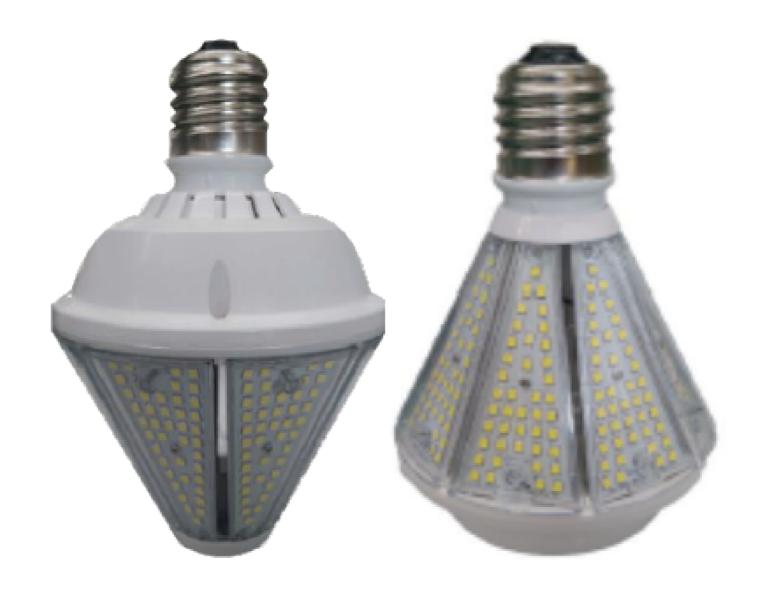

# **LED CORN LIGHT 80W**

C&C Lighting Inc. Technical Data Sheet

1-647-887-7403

### **ADVANTAGE**

- E26/E39/EX39 lamp base, comes with warm/natural/cool/cold white colours
- Built with SUNON fan, the product provides great heat dissipation and long lifespan
- 5kV surge immunity level
- The product is ideal for direct replacement for CFL and metal halide, done with easy installation

# **TECHNICAL SPECIFICATION**

| PRODUCT NAME          | LED Corn Light                                           |                                                            |                                                              |  |
|-----------------------|----------------------------------------------------------|------------------------------------------------------------|--------------------------------------------------------------|--|
| MODEL NUMBER          | CCR-TCLW-B-80WXYA1-<br>aaK<br>CCR-TCLW-T-80WXYA1-<br>aaK | SNC-TCLW-B-80WXYA1-<br>E-aaK<br>SNC-TCLW-T-80WXYA1-<br>aaK | SNC-TCLW-B-80WXYA1-<br>E-aaK<br>SNC-TCLW-T-80WXYA1-<br>E-aaK |  |
| LAMP BASE             | E26                                                      | E39                                                        | EX39                                                         |  |
| DIMENSIONS            | ø130x190mm                                               | ø130x199mm                                                 | ø130x201mm                                                   |  |
| COLOUR TEMPERATURE    | 3000-5700K                                               |                                                            |                                                              |  |
| CRI                   | >80                                                      |                                                            |                                                              |  |
| LUMEN                 | 9600-10800Lm                                             |                                                            |                                                              |  |
| LUMEN EFFICACY        | 120-135Lm/W                                              |                                                            |                                                              |  |
| POWER                 | 80W                                                      |                                                            |                                                              |  |
| VOLTAGE               | 100-277V AC 50/60Hz                                      |                                                            |                                                              |  |
| VIEWING ANGLE         | 360°                                                     |                                                            |                                                              |  |
| PFC                   | >0.9                                                     |                                                            |                                                              |  |
| EQUIVALENT            | 360°                                                     |                                                            |                                                              |  |
| WATERPROOF RATING     | IP64                                                     |                                                            |                                                              |  |
| LED                   | 336pcs SMD 2835                                          |                                                            |                                                              |  |
| HOUSING               | PC + AL                                                  |                                                            |                                                              |  |
| HOUSING COLOUR        | white                                                    |                                                            |                                                              |  |
| OPERATING ENVIRONMENT | -20~45°C / 20~70% RH                                     |                                                            |                                                              |  |
| STORAGE ENVIRONMENT   | -30~80°C / 10~75% RH                                     |                                                            |                                                              |  |
| WARRANTY TIME         | 5 years                                                  |                                                            |                                                              |  |