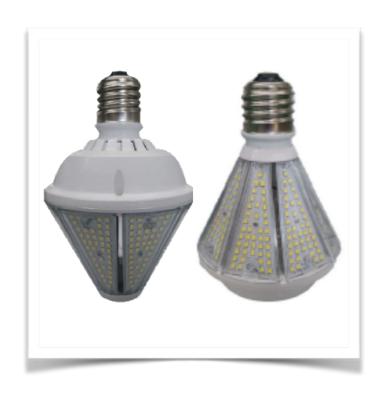

# **LED CORN LIGHT 80W**

C&C Lighting Inc. Technical Data Sheet

1-647-887-7403

### **ADVANTAGE**

- E26/E39/EX39 lamp base, comes with warm/natural/cool/cold white colours
- Built with SUNON fan, the product provides great heat dissipation and long lifespan
- 5kV surge immunity level
- The product is ideal for direct replacement for CFL and metal halide, done with easy installation

# **TECHNICAL SPECIFICATION**

| PRODUCT NAME          | LED Corn Light                                           |                                                            |                                                              |  |
|-----------------------|----------------------------------------------------------|------------------------------------------------------------|--------------------------------------------------------------|--|
| MODEL NUMBER          | CCR-TCLW-B-80WXYA1-<br>aaK<br>CCR-TCLW-T-80WXYA1-<br>aaK | SNC-TCLW-B-80WXYA1-<br>E-aaK<br>SNC-TCLW-T-80WXYA1-<br>aaK | SNC-TCLW-B-80WXYA1-<br>E-aaK<br>SNC-TCLW-T-80WXYA1-<br>E-aaK |  |
| LAMP BASE             | E26                                                      | E39                                                        | EX39                                                         |  |
| DIMENSIONS            | ø130x190mm                                               | ø130x199mm                                                 | ø130x201mm                                                   |  |
| COLOUR TEMPERATURE    | 3000-5700K                                               |                                                            |                                                              |  |
| CRI                   | >80                                                      |                                                            |                                                              |  |
| LUMEN                 | 9600-10800Lm                                             |                                                            |                                                              |  |
| LUMEN EFFICACY        | 120-135Lm/W                                              |                                                            |                                                              |  |
| POWER                 | 80W                                                      |                                                            |                                                              |  |
| VOLTAGE               | 100-277V AC 50/60Hz                                      |                                                            |                                                              |  |
| VIEWING ANGLE         | 360°                                                     |                                                            |                                                              |  |
| PFC                   | >0.9                                                     |                                                            |                                                              |  |
| EQUIVALENT            | 360°                                                     |                                                            |                                                              |  |
| WATERPROOF RATING     | IP64                                                     |                                                            |                                                              |  |
| LED                   | 336pcs SMD 2835                                          |                                                            |                                                              |  |
| HOUSING               | PC + AL                                                  |                                                            |                                                              |  |
| HOUSING COLOUR        | white                                                    |                                                            |                                                              |  |
| OPERATING ENVIRONMENT | -20~45°C / 20~70% RH                                     |                                                            |                                                              |  |
| STORAGE ENVIRONMENT   | -30~80°C / 10~75% RH                                     |                                                            |                                                              |  |
| WARRANTY TIME         | 5 years                                                  |                                                            |                                                              |  |