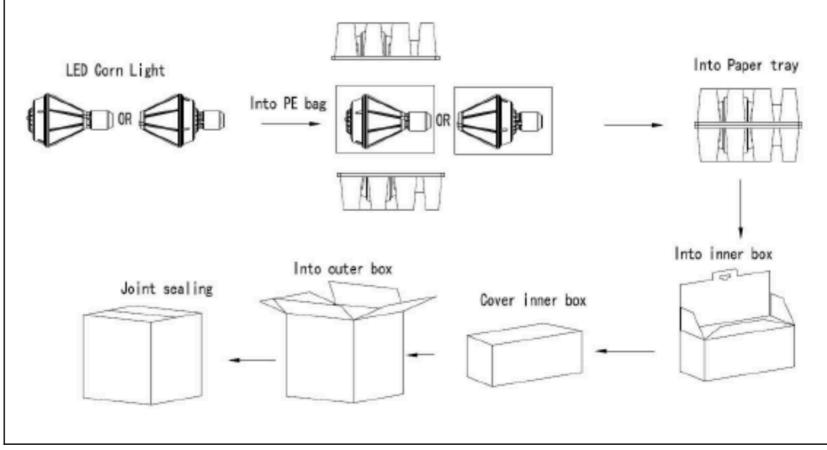

# **DIAGRAMS**

### **PACKAGE**

|           | SIZE          | QTY/CARTON | NET WEIGHT/<br>CARTON | GROSS WEIGHT/<br>CARTON |
|-----------|---------------|------------|-----------------------|-------------------------|
| INNER BOX | 265x180x180mm | 1          | 0.78kg                | 1.0kg                   |
| OUTER BOX | 560x280x385mm | 6          | 4.7kg                 | 7.7kg                   |
|           |               |            |                       |                         |