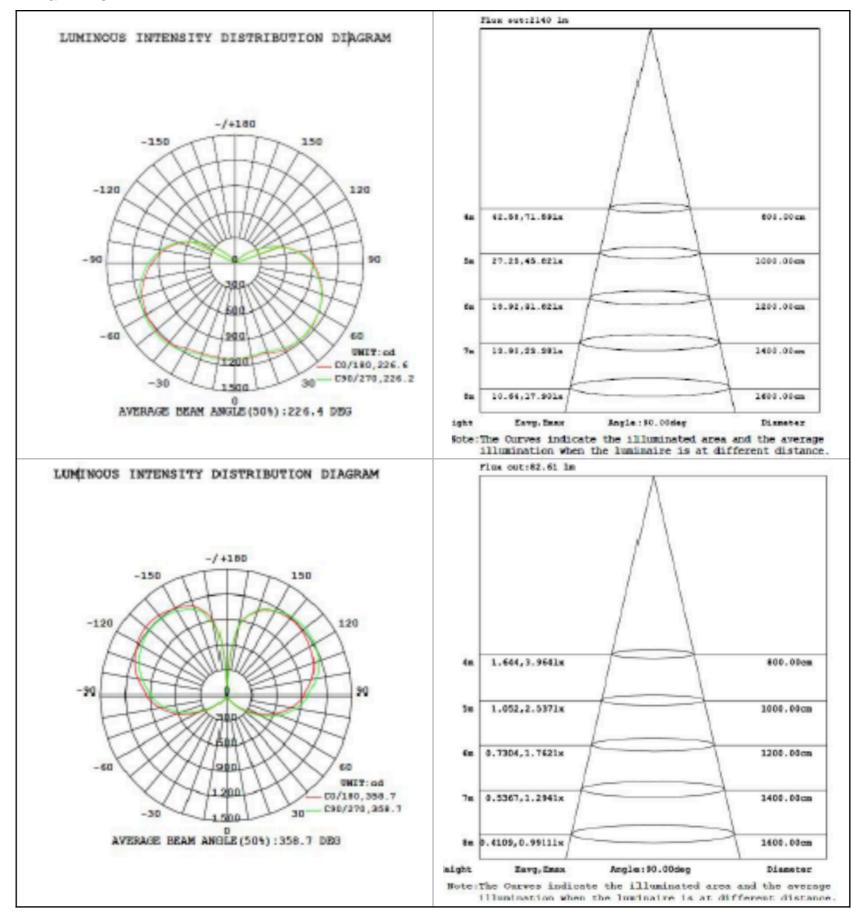

|                                                            |                                                              |  |
| OPERATING ENVIRONMENT | -20~45°C / 20~70% RH                                     |                                                            |                                                              |  |
| STORAGE ENVIRONMENT   | -30~80°C / 10~75% RH                                     |                                                            |                                                              |  |
| WARRANTY TIME         | 5 years                                                  |                                                            |                                                              |  |

# **DIAGRAMS**









### **PACKAGE**

|           | SIZE          | QTY/CARTON | NET WEIGHT/<br>CARTON | GROSS WEIGHT/<br>CARTON |
|-----------|---------------|------------|-----------------------|-------------------------|
| INNER BOX | 265x180x180mm | 1          | 0.78kg                | 1.0kg                   |
| OUTER BOX | 560x280x385mm | 6          | 4.7kg                 | 7.7kg                   |
|           |               |            |                       |                         |



# **NOTE FOR USER**

- Please turn off power before installing the product or changing assembly parts
- The input voltage and lamps should be matched
- After connecting the power line, make sure the wiring section is insulated
- Make sure to remove or bypass the ballast in the fixtures before installing the