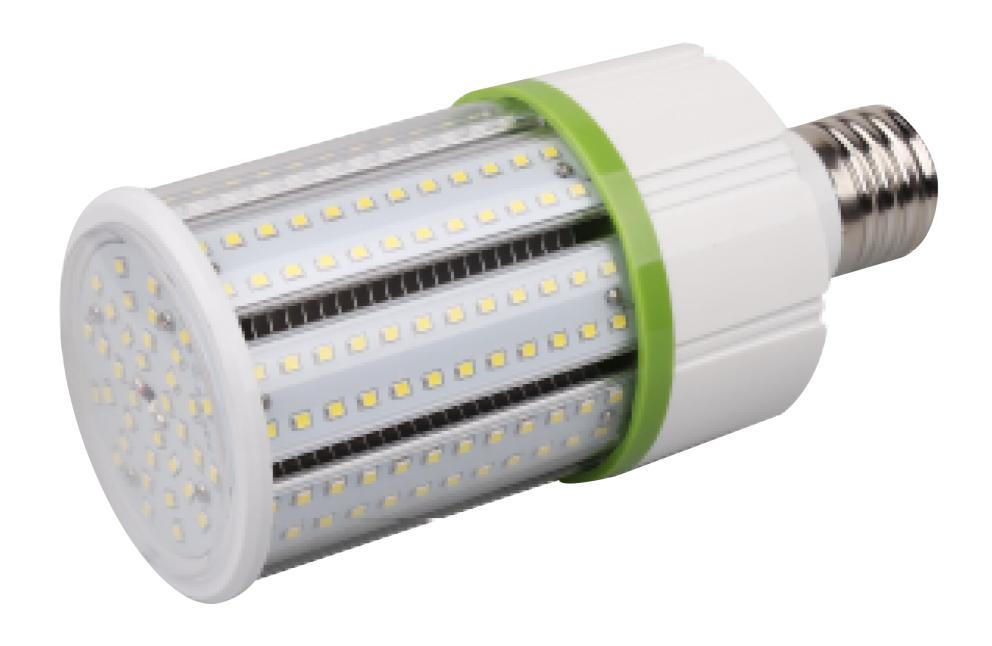

# **LED CORN LIGHT 30W**

C&C Lighting Inc. Technical Data Sheet

## **TECHNICAL SPECIFICATION**

| PRODUCT NAME          | LED Corn Light                |
|-----------------------|-------------------------------|
| MODEL NUMBER          | CCR-CLW-30WA1E39              |
| LIGHT TYPE            | Corn Light                    |
| DIMENSIONS            | Ø93x230mm                     |
| COVER                 | Clear                         |
| COLOUR TEMPERATURE    | 4000K / 4500K / 5000K / 5700K |
| CRI                   | >80                           |
| LUMENS                | 1800-2100Lm                   |
| LUMEN EFFICACY        | 60-70Lm/W                     |
| POWER                 | 30W                           |
| VOLTAGE               | 100-277V AC 50/60Hz           |
| VIEWING ANGLE         | 360°                          |
| PFC                   | >90%                          |
| EQUIVALENT            | 300W Incandescent / 100W CFL  |
| WATERPROOF RATING     | IP64                          |
| LED                   | 228pcs Epistar SMD2835        |
| HOUSING               | PC + AL                       |
| HOUSING COLOUR        | White + Grey                  |
| OPERATING ENVIRONMENT | -20~45°C / 20~70% RH          |
| STORAGE ENVIRONMENT   | -30~80℃ / 10~75% RH           |
| WARRANTY TIME         | 5 years                       |