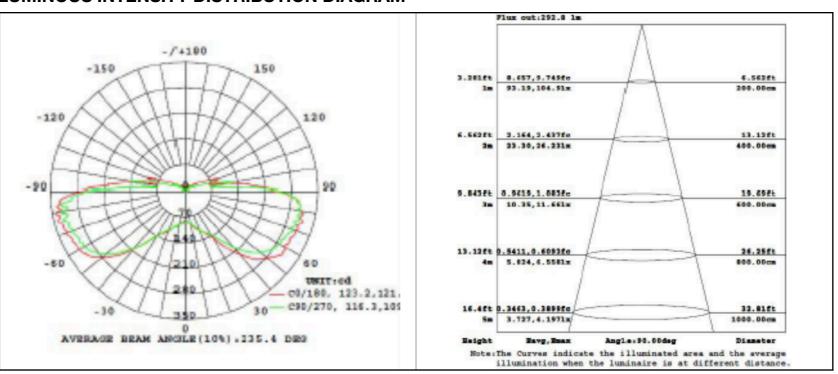

EFFICACY        | 60-70Lm/W                     |
| POWER                 | 30W                           |
| VOLTAGE               | 100-277V AC 50/60Hz           |
| VIEWING ANGLE         | 360°                          |
| PFC                   | >90%                          |
| EQUIVALENT            | 300W Incandescent / 100W CFL  |
| WATERPROOF RATING     | IP64                          |
| LED                   | 228pcs Epistar SMD2835        |
| HOUSING               | PC + AL                       |
| HOUSING COLOUR        | White + Grey                  |
| OPERATING ENVIRONMENT | -20~45°C / 20~70% RH          |
| STORAGE ENVIRONMENT   | -30~80℃ / 10~75% RH           |
| WARRANTY TIME         | 5 years                       |





### **LUMINOUS INTENSITY DISTRIBUTION DIAGRAM**



#### **NOTE FOR USER**

- Please turn off power before installing the product or changing assembly parts
- The input voltage and lamps should be matched
- After connecting the power line, make sure the wiring section is insulated
- Make sure to remove or bypass the ballast in the fixtures before installing the lamp
- Suitable for damp locations; do not use with dimmers
- Suitable for uses in enclosed luminaries. Minimum lamp compartment dimensions is 340x200x200mm
- Must be installed and disassembled by professionals

### **TROUBLESHOOTING**

| TROUBLES               | Check points                                                                               |
|------------------------|--------------------------------------------------------------------------------------------|
| FLICKER