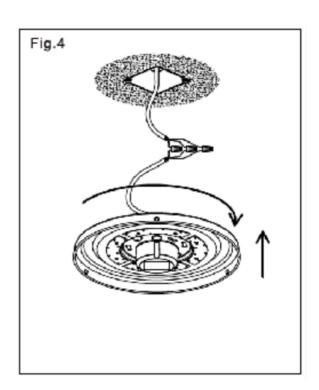

### **CAUTION**

- Before starting installation of the fixture or removal of a previous fixture, disconnect the power by turning off the circuit breaker or by removing the fuse at the fuse box
- Before connecting the power, please carefully check the circuit regular or not
- Only electrician can install or repair fixture