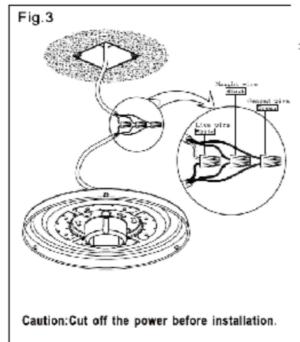

### **CAUTION**

- Before starting installation of the fixture or removal of a previous fixture, disconnect the power by turning off the circuit breaker or by removing the fuse at the fuse box
- Before connecting the power, please carefully check the circuit regular or not
- Only electrician can install or repair fixture