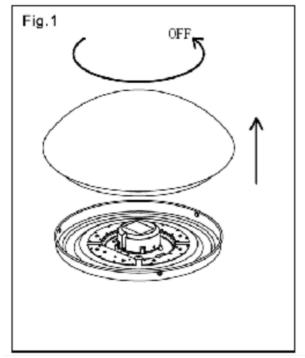

### **CAUTION**

- Before starting installation of the fixture or removal of a previous fixture, disconnect the power by turning off the circuit breaker or by removing the fuse at the fuse box
- Before connecting the power, please carefully check the circuit regular or not
- Only electrician can install or repair fixture