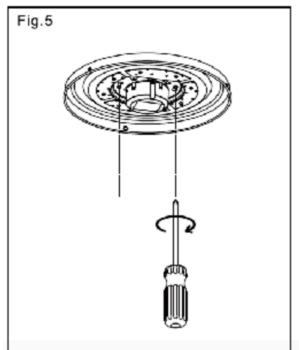

### **CAUTION**

- Before starting installation of the fixture or removal of a previous fixture, disconnect the power by turning off the circuit breaker or by removing the fuse at the fuse box
- Before connecting the power, please carefully check the circuit regular or not
- Only electrician can install or repair fixture