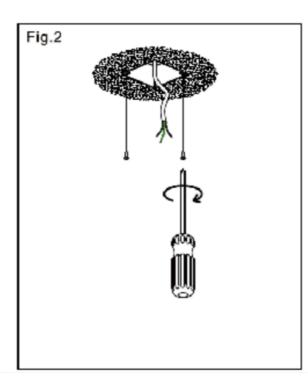

### **CAUTION**

- Before starting installation of the fixture or removal of a previous fixture, disconnect the power by turning off the circuit breaker or by removing the fuse at the fuse box
- Before connecting the power, please carefully check the circuit regular or not
- Only electrician can install or repair fixture