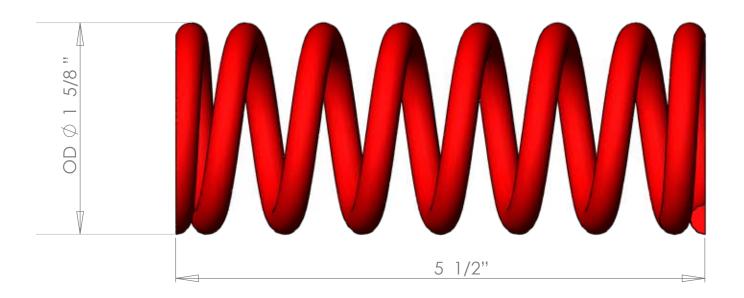

BBR HD Shock Spring - Yamaha TTR110

OEM Spring Rate: N/A

BBR Spring Rate: 6.6 kg.

Note: Generic spring shown for clarity of dimensions. Actual spring will vary for porportions, scale, apparent coil size, number of coils, etc.

Dimensions can vary ±5% from actual spring.

© Copyright 2017 BBR Motorsports, Inc

PROPRIETARY AND CONFIDENTIAL
THE INFORMATION CONTAINED IN THIS
DRAWNING IS THE SOLE PROPERTY OF
BBR MOTORSPORTS. ANY
REPRODUCTION IN PART OR AS A
WHOLE WITHOUT THE WRITTEN
PERMISSION OF BBR MOTORSPORTS
IS PROHIBITED