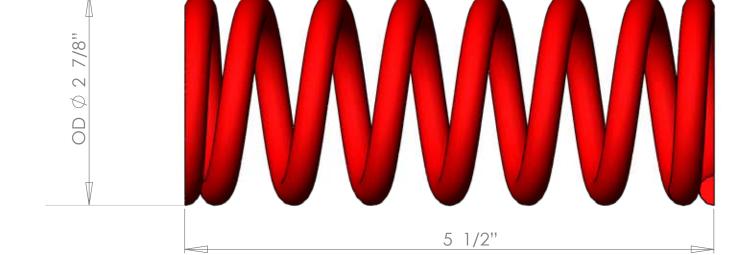

Note: Generic spring shown for clarity of dimensions. Actual spring will vary for porportions, scale, apparent coil size, number of coils, etc.

Dimensions can vary ±5% from spring.

© Copyright 2017 BBR Motors

BBR HD Shock Spring - Honda CRF100 (XR100)

OEM Spring Rate: 13.4 kg.

BBR Spring Rate: 17.4 kg.