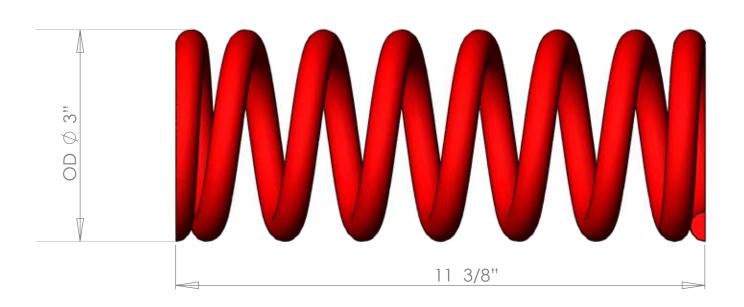

BBR HD Shock Spring - Honda CRF150F/CRF230F

OEM Spring Rate: 9.02 kg.

BBR Spring Rate: 12.5 kg.

Note: Generic spring shown for clarity of dimensions. Actual spring will vary for porportions, scale, apparent coil size, number of coils, etc.

Dimensions can vary ±5% from actual spring.

© Copyright 2017 BBR Motorsports, Inc

PROPRIETARY AND CONFIDENTIAL
THE INFORMATION CONTAINED IN THIS
DRAWING IS THE SOLE PROPERTY OF
BBR MOTORSPORTS. ANY
REPRODUCTION IN PART OR AS A
WHOLE WITHOUT THE WRITTEN
PERMISSION OF BBR MOTORSPORTS
IS PROHIBITED.