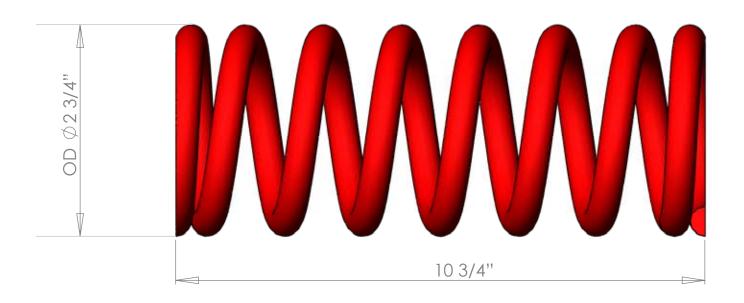

BBR HD Shock Spring - Suzuki DRZ125 (KLX125)

OEM Spring Rate: 4.8 kg.

SCALE: 1:1

BBR Spring Rate: 5.2 kg.

Note: Generic spring shown for clarity of dimensions. Actual spring will vary for porportions, scale, apparent coil size, number of coils, etc.

Dimensions can vary ±5% from actual spring.

© Copyright 2017 BBR Motorsports, Inc

PROPRIETARY AND CONFIDENTIAL
THE INFORMATION CONTAINED IN THIS
DRAWNIG IS THE SOLE PROPERTY OF
BBR MOTORSPORTS. ANY
REPRODUCTION IN PART OR AS A
WHOLE WITHOUT THE WRITTEN
PERMISSION OF BBR MOTORSPORTS
IS PROHIBITED.