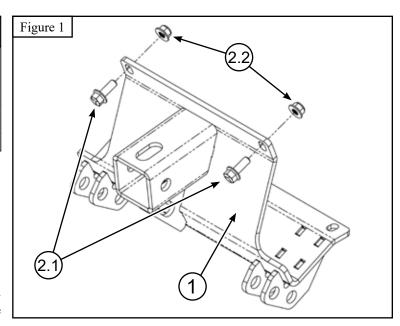

## **Installation Instructions**

- 1. Remove bottom bumper hardware (A) and set aside for later.
- 2. Place mount over bumper as shown in Figure 3. Reinstall bottom hardware (A), through the plow mount, and into the same posistion they were removed from.
- 3. Place bolts (2.1) through the top of the mount and into the frame of the machine, securing the bolts with nuts (2.2) on the backside. See Figures 1 and 3.