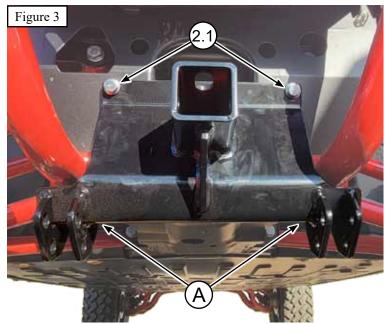

## **Installation Instructions**

- 1. Remove bottom bumper hardware (A) and set aside for later.
- 2. Place mount over bumper as shown in Figure 3. Reinstall bottom hardware (A), through the plow mount, and into the same posistion they were removed from.
- 3. Place bolts (2.1) through the top of the mount and into the frame of the machine, securing the bolts with nuts (2.2) on the backside. See Figures 1 and 3.