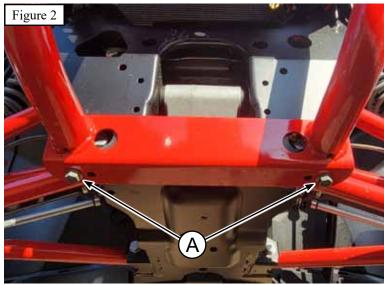

## **Installation Instructions**

- 1. Remove bottom bumper hardware (A) and set aside for later.
- 2. Place mount over bumper as shown in Figure 3. Reinstall bottom hardware (A), through the plow mount, and into the same posistion they were removed from.
- 3. Place bolts (2.1) through the top of the mount and into the frame of the machine, securing the bolts with nuts (2.2) on the backside. See Figures 1 and 3.