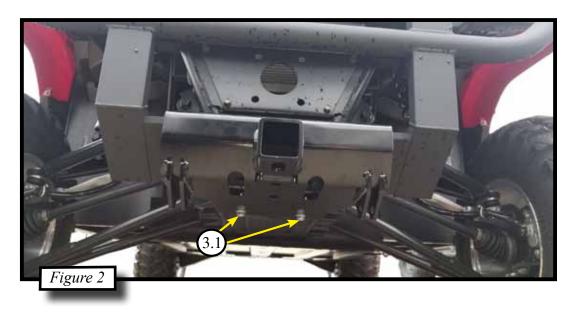

## **INSTALLATION INSTRUCTIONS:**

Note: Make sure all of the hardware needed to complete this mount is in the package. Read through and understand the instructions before installing.

- 1. If you have a winch installed you will need to temporarily remove the winch.
- 2. Place plow mount (1) and one winch/backer plate (2) into position as shown in Figure 1
- Using two (3.1 & 3.2) 3/8" x 1.75 Hex Bolts, 3/8" Hex Nuts and winch/backer plate (2) loosely install as shown in Figures 2 & 3