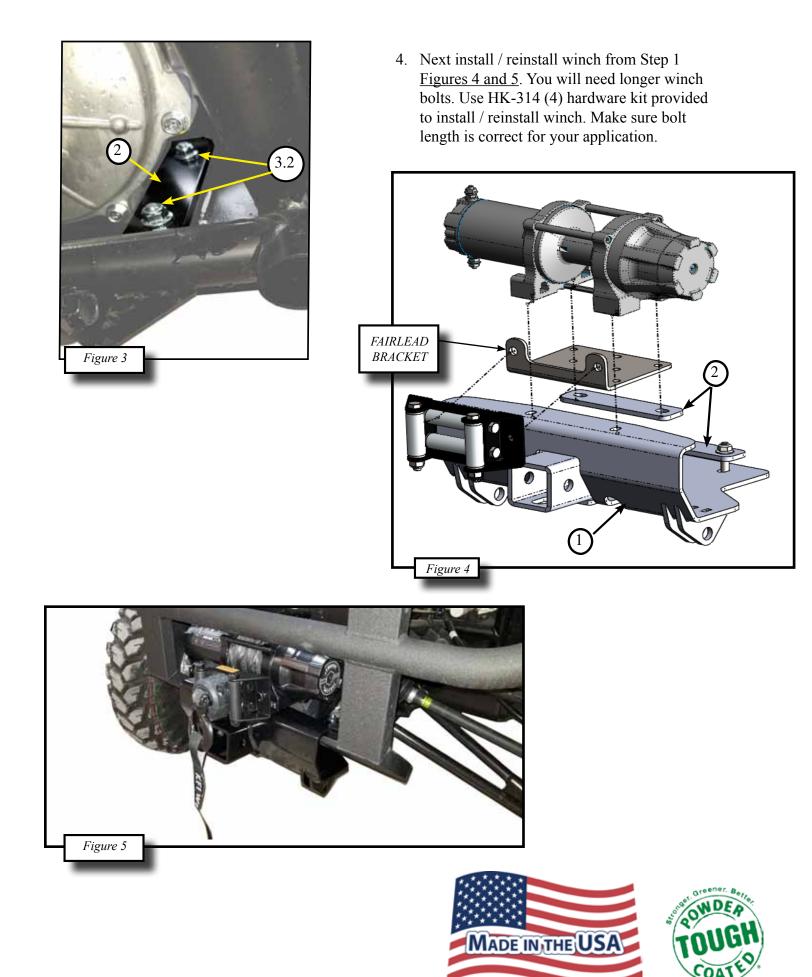

## **INSTALLATION INSTRUCTIONS:**

Note: Make sure all of the hardware needed to complete this mount is in the package. Read through and understand the instructions before installing.

- 1. If you have a winch installed you will need to temporarily remove the winch.
- 2. Place plow mount (1) and one winch/backer plate (2) into position as shown in Figure 1
- Using two (3.1 & 3.2) 3/8" x 1.75 Hex Bolts, 3/8" Hex Nuts and winch/backer plate (2) loosely install as shown in Figures 2 & 3