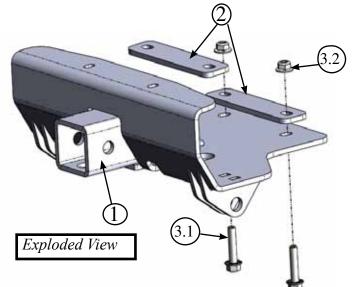

## KAWASAKI MULE PRO MX PLOW MOUNT

| Plow Mount      |        | PART # 106015               |
|-----------------|--------|-----------------------------|
| Kit Components: |        |                             |
| Item #          | ŧ Qty. | Description                 |
| 1               | 1      | PLOW MOUNT                  |
| 2               | 2      | WINCH / BACKER PLATE        |
| 3               | 1      | HK-354                      |
| 3.              | 1 2    | 3/8" X 1.75 HEX BOLT FLANGE |
| 3.              | 2 2    | 3/8" HEX NUT FLANGE         |
| 4               | 1      | HK-314                      |

## **INSTALLATION INSTRUCTIONS:**

Note: Make sure all of the hardware needed to complete this mount is in the package. Read through and understand the instructions before installing.

- 1. If you have a winch installed you will need to temporarily remove the winch.
- 2. Place plow mount (1) and one winch/backer plate (2) into position as shown in Figure 1
- Using two (3.1 & 3.2) 3/8" x 1.75 Hex Bolts, 3/8" Hex Nuts and winch/backer plate (2) loosely install as shown in Figures 2 & 3