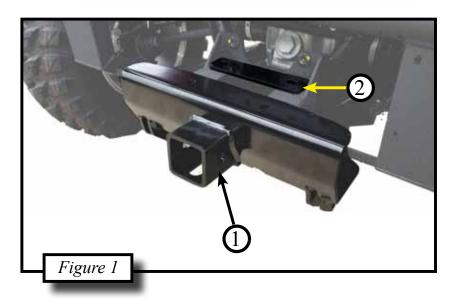

## **INSTALLATION INSTRUCTIONS:**

Note: Make sure all of the hardware needed to complete this mount is in the package. Read through and understand the instructions before installing.

- 1. If you have a winch installed you will need to temporarily remove the winch.
- 2. Place plow mount (1) and one winch/backer plate (2) into position as shown in Figure 1
- Using two (3.1 & 3.2) 3/8" x 1.75 Hex Bolts, 3/8" Hex Nuts and winch/backer plate (2) loosely install as shown in Figures 2 & 3