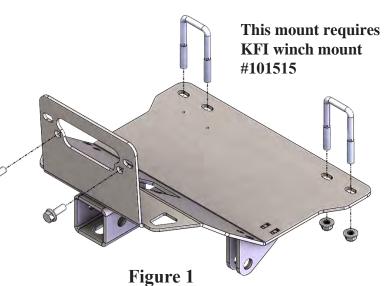

## Plow Mount

PART # 105695 Hardware Kit: HK-150

Kit Components:

|      | -       |           |
|------|---------|-----------|
| Qty. | Part De | scription |

1..... Plow Mount Plate 2..... 3/8"-16 Square U-Bolt 2..... 3/8"-16 x 1" Flanged Bolt 4..... 3/8"-16 Nylock Flanged Nut

**Figure 5: U-bolt Install** 

**Figure 6: Fully Installed** 

©2013 Copyright Kappers Fabricating, Inc. All rights reserved