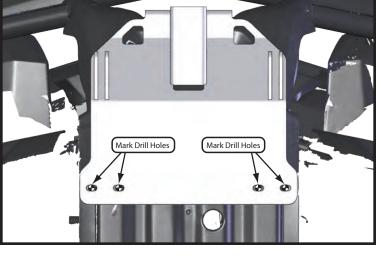

- 2. Install the plow mount plate using the 1" flanged bolts, placing bolts through holes (A) in the winch mount plate. See Figure 2 and 3.
- 3. Using the plow mount as a template mark and drill holes on the plastic skid plate as shown in Figure **4**.
- 4. Remove plow mount plate and drill holes.
- 5. Repeat step 2 and reinstall the plow mount plate.

**Figure 2: Plow Mount Bolt Locations.** 

Figure 3: Install to winch mount.

**Figure 4: Mount Plate Install** 

- 6. Install the U-bolts over the frame and through the holes you drilled. Secure using the 3/8" flanged nuts.
- 7. Tighten down all bolts.
- 8. See UTV Plow Tube System instruction manual for tube attachment.