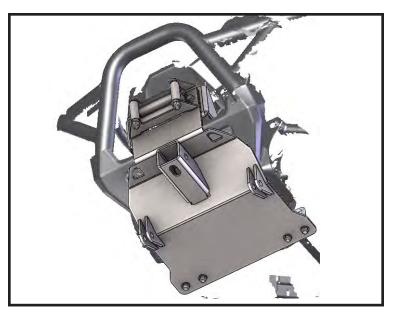

- 2. Install the plow mount plate using the 1" flanged bolts, placing bolts through holes (A) in the winch mount plate. See Figure 2 and 3.
- 3. Using the plow mount as a template mark and drill holes on the plastic skid plate as shown in Figure **4**.
- 4. Remove plow mount plate and drill holes.
- 5. Repeat step 2 and reinstall the plow mount plate.

**Figure 2: Plow Mount Bolt Locations.** 

Figure 3: Install to winch mount.

**Figure 4: Mount Plate Install** 

- 6. Install the U-bolts over the frame and through the holes you drilled. Secure using the 3/8" flanged nuts.
- 7. Tighten down all bolts.
- 8. See UTV Plow Tube System instruction manual for tube attachment.