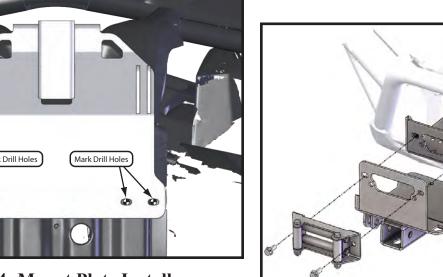

- 2. Install the plow mount plate using the 1" flanged bolts, placing bolts through holes (A) in the winch mount plate. See Figure 2 and 3.
- 3. Using the plow mount as a template mark and drill holes on the plastic skid plate as shown in Figure **4**.
- 4. Remove plow mount plate and drill holes.
- 5. Repeat step 2 and reinstall the plow mount plate.

**Figure 2: Plow Mount Bolt Locations.** 

Figure 3: Install to winch mount.

**Figure 4: Mount Plate Install** 

- 6. Install the U-bolts over the frame and through the holes you drilled. Secure using the 3/8" flanged nuts.
- 7. Tighten down all bolts.
- 8. See UTV Plow Tube System instruction manual for tube attachment.