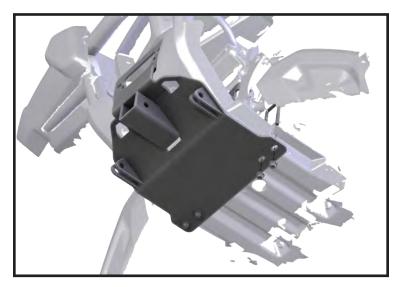

- 2. Install the plow mount plate using the 1" flanged bolts, placing bolts through holes (A) in the winch mount plate. See Figure 2 and 3.
- 3. Using the plow mount as a template mark and drill holes on the plastic skid plate as shown in Figure **4**.
- 4. Remove plow mount plate and drill holes.
- 5. Repeat step 2 and reinstall the plow mount plate.

**Figure 2: Plow Mount Bolt Locations.** 

Figure 3: Install to winch mount.

**Figure 4: Mount Plate Install** 

- 6. Install the U-bolts over the frame and through the holes you drilled. Secure using the 3/8" flanged nuts.
- 7. Tighten down all bolts.
- 8. See UTV Plow Tube System instruction manual for tube attachment.