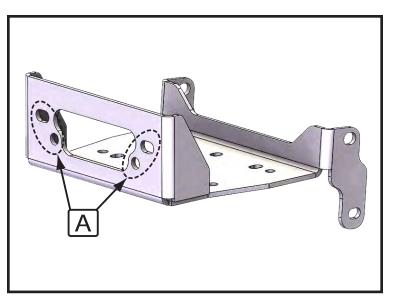

- 2. Install the plow mount plate using the 1" flanged bolts, placing bolts through holes (A) in the winch mount plate. See Figure 2 and 3.
- 3. Using the plow mount as a template mark and drill holes on the plastic skid plate as shown in Figure **4**.
- 4. Remove plow mount plate and drill holes.
- 5. Repeat step 2 and reinstall the plow mount plate.

**Figure 2: Plow Mount Bolt Locations.** 

Figure 3: Install to winch mount.

**Figure 4: Mount Plate Install** 

- 6. Install the U-bolts over the frame and through the holes you drilled. Secure using the 3/8" flanged nuts.
- 7. Tighten down all bolts.
- 8. See UTV Plow Tube System instruction manual for tube attachment.