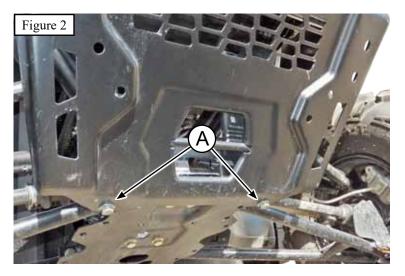

### Installation Instructions:

- 1. Remove lower bumper bolts and nuts (A), as shown in Figure 2.
- 2. Place mount plate up to the machine and install bolts (2.1) and nuts (2.2), as shown in Figures 1 & 3.
- 3. Reinstall lower bumper bolts and nuts (A) through plow mount and frame.
- 4. Tighten all bolts evenly.