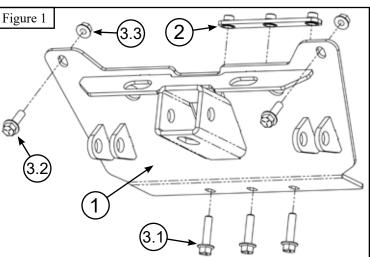

## POLARIS RANGER XP

Plow Mount

| Kit Components: |      |                                             |
|-----------------|------|---------------------------------------------|
| Item #          | Qty. | Description                                 |
| 1               | 1    | Plow Mount                                  |
| 2               | 1    | Bolt Plate                                  |
| 3               | 1    | Hardware Kit HK-051                         |
| 3.1             | 3    | 3/8"-16 X 1.5" Hex Bolt Flange GR5 Serrated |
| 3.2             | 2    | 3/8"-16 X 1.25 Hex Bolt Flange GR5 Serrated |
| 3.3             | 2    | 3/8"-16 Hex Nut Flange GR5 Serrated         |

## Installation Instructions

- 1. Place plow mount (1) up to the machine, as shown in Figure 4.
- 2. While holding the plow mount up to the machine, loosely install bolts (3.2) and nuts (3.3), as shown in Figures 1 & 4.
- 3. Place bolt plate (2) inside the frame on the top of holes (B), as shown in Figure 2 and 3.
- 4. Attach plow mount (1) to bolt plate (2) using the 3 bolts (3.1), as shown in Figures 2 & 4.
- 5. Tighten all hardware evenly
- 6. See UTV Plow Tube System instruction manual for tube attachment.