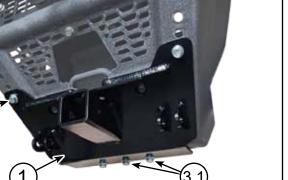

## Installation Instructions

- 1. Place plow mount (1) up to the machine, as shown in Figure 4.
- 2. While holding the plow mount up to the machine, loosely install bolts (3.2) and nuts (3.3), as shown in Figures 1 & 4.
- 3. Place bolt plate (2) inside the frame on the top of holes (B), as shown in Figure 2 and 3.
- 4. Attach plow mount (1) to bolt plate (2) using the 3 bolts (3.1), as shown in Figures 2 & 4.
- 5. Tighten all hardware evenly
- 6. See UTV Plow Tube System instruction manual for tube attachment.