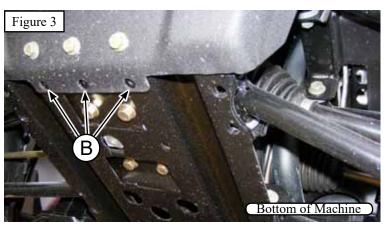

## Installation Instructions

- 1. Place plow mount (1) up to the machine, as shown in Figure 4.
- 2. While holding the plow mount up to the machine, loosely install bolts (3.2) and nuts (3.3), as shown in Figures 1 & 4.
- 3. Place bolt plate (2) inside the frame on the top of holes (B), as shown in Figure 2 and 3.
- 4. Attach plow mount (1) to bolt plate (2) using the 3 bolts (3.1), as shown in Figures 2 & 4.
- 5. Tighten all hardware evenly
- 6. See UTV Plow Tube System instruction manual for tube attachment.