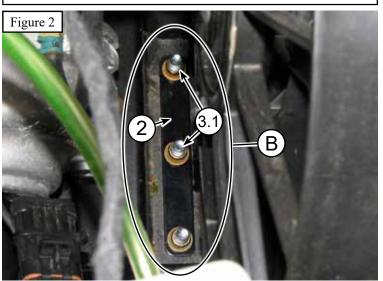

## Installation Instructions

- 1. Place plow mount (1) up to the machine, as shown in Figure 4.
- 2. While holding the plow mount up to the machine, loosely install bolts (3.2) and nuts (3.3), as shown in Figures 1 & 4.
- 3. Place bolt plate (2) inside the frame on the top of holes (B), as shown in Figure 2 and 3.
- 4. Attach plow mount (1) to bolt plate (2) using the 3 bolts (3.1), as shown in Figures 2 & 4.
- 5. Tighten all hardware evenly
- 6. See UTV Plow Tube System instruction manual for tube attachment.