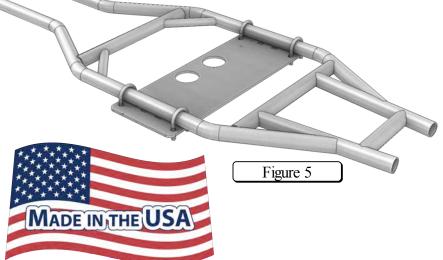

- 2. Place u-bolts (B) on machine frame as shown in Figure 3.
- 3. Install mount plate loosely to frame using the u-bolts and 5/16" flanged lock nuts. (Figure 4,5)
- 4. Adjust plate so oil plug lines up with hole and plate is centered on machine.
- 5. Tighten down all nuts. (Make sure u-bolt ends are even.)
- 6. See ATV Plow Tube System instruction manual for tube attachment.