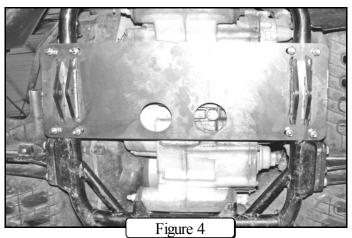

- 2. Place u-bolts (B) on machine frame as shown in Figure 3.
- 3. Install mount plate loosely to frame using the u-bolts and 5/16" flanged lock nuts. (Figure 4,5)
- 4. Adjust plate so oil plug lines up with hole and plate is centered on machine.
- 5. Tighten down all nuts. (Make sure u-bolt ends are even.)
- 6. See ATV Plow Tube System instruction manual for tube attachment.