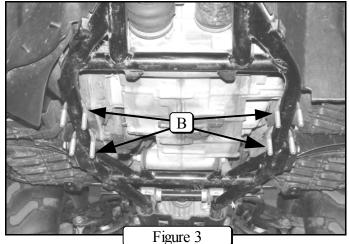

- 2. Place u-bolts (B) on machine frame as shown in Figure 3.
- 3. Install mount plate loosely to frame using the u-bolts and 5/16" flanged lock nuts. (Figure 4,5)
- 4. Adjust plate so oil plug lines up with hole and plate is centered on machine.
- 5. Tighten down all nuts. (Make sure u-bolt ends are even.)
- 6. See ATV Plow Tube System instruction manual for tube attachment.