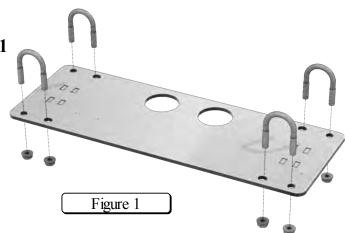

### **Plow Mount**

PART # 105090 Hardware Kit: HK-111

### **Kit Components:**

## **<u>Qty.</u>** Part Description