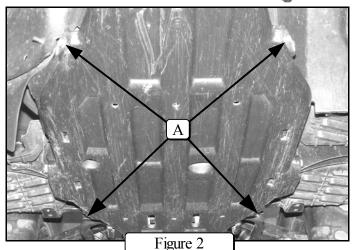

#### **INSTALLATION INSTRUCTIONS:**

1. Remove bolts (A) holding the skid plate and remove skid plate. (Figure 2)

Note: If you prefer to leave your skid plate attached you may drill holes for u-bolts and continue to step 2.