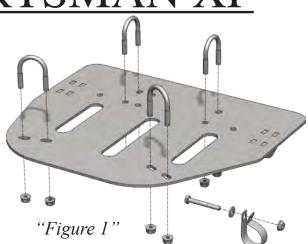

## Kit Components:

|      | 1                                    |
|------|--------------------------------------|
| Qty. | Part Description                     |
| 1    | Plow Mount Plate                     |
| 1    | 1 1/4" Vinyl-Coated Loop Clamp       |
| 4    | 5/16-18 x 1-3/8" x 2" U-Bolt         |
| 8    | 5/16-18 Hex Flanged Lock Nut         |
| 1    | 1/4-20 x 2" Hex Cap Screw            |
| 1    | 1/4-20 Hex Serrated Flanged Lock Nut |
| 1    | 1/4 Flat Washer, SAE                 |
|      |                                      |

"Figure 5" Fully Installed

©2011 Copyright Kappers Fabricating, Inc. All rights reserved

"Figure 2" Skid Plate Removal

"Figure 3" P-Clip Install

"Figure 4" U-Bolt Install