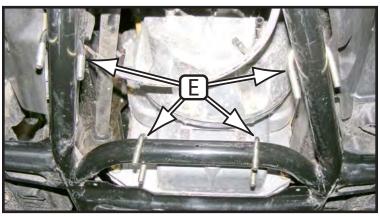

## **INSTALLATION INSTRUCTIONS:**

- 1. Remove 4 frame bolts and 2 inner fender plastic fasteners from middle skid plate. (Shown in Figure 2)
- Install P-Clip to tube frame in location (B) as shown in Figure 3 (D). Trimming for the tab (C) will be required in order to fully install P-Clip. Install using 1/4" hardware provided with the mount.
- 3. Place u-bolts on machine frame as shown in Figure 4.
- 4. Install mount plate loosely to frame using the u-bolts and 5/16" flanged lock nuts as shown in Figure 5.
- 5. Adjust so plate is centered on machine.
- 6. Tighten down all nuts. (Make sure u-bolt ends are even.)
- 7. See ATV Plow Tube System instruction manual for tube attachment.

"Figure 5" Fully Installed

©2011 Copyright Kappers Fabricating, Inc. All rights reserved

"Figure 2" Skid Plate Removal

"Figure 3" P-Clip Install

"Figure 4" U-Bolt Install