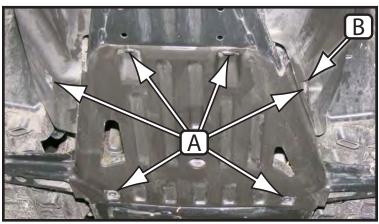

## **INSTALLATION INSTRUCTIONS:**

- 1. Remove 4 frame bolts and 2 inner fender plastic fasteners from middle skid plate. (Shown in Figure 2)
- Install P-Clip to tube frame in location (B) as shown in Figure 3 (D). Trimming for the tab (C) will be required in order to fully install P-Clip. Install using 1/4" hardware provided with the mount.
- 3. Place u-bolts on machine frame as shown in Figure 4.
- 4. Install mount plate loosely to frame using the u-bolts and 5/16" flanged lock nuts as shown in Figure 5.
- 5. Adjust so plate is centered on machine.
- 6. Tighten down all nuts. (Make sure u-bolt ends are even.)
- 7. See ATV Plow Tube System instruction manual for tube attachment.

"Figure 5" Fully Installed

©2011 Copyright Kappers Fabricating, Inc. All rights reserved

"Figure 2" Skid Plate Removal

"Figure 3" P-Clip Install

"Figure 4" U-Bolt Install