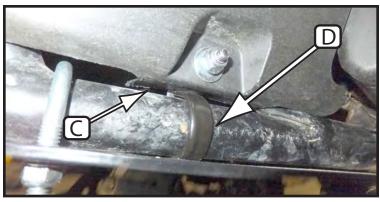

## **INSTALLATION INSTRUCTIONS:**

- 1. Remove 4 frame bolts and 2 inner fender plastic fasteners from middle skid plate. (Shown in Figure 2)
- Install P-Clip to tube frame in location (B) as shown in Figure 3 (D). Trimming for the tab (C) will be required in order to fully install P-Clip. Install using 1/4" hardware provided with the mount.
- 3. Place u-bolts on machine frame as shown in Figure 4.
- 4. Install mount plate loosely to frame using the u-bolts and 5/16" flanged lock nuts as shown in Figure 5.
- 5. Adjust so plate is centered on machine.
- 6. Tighten down all nuts. (Make sure u-bolt ends are even.)
- 7. See ATV Plow Tube System instruction manual for tube attachment.

"Figure 5" Fully Installed

©2011 Copyright Kappers Fabricating, Inc. All rights reserved

"Figure 2" Skid Plate Removal

"Figure 3" P-Clip Install

"Figure 4" U-Bolt Install