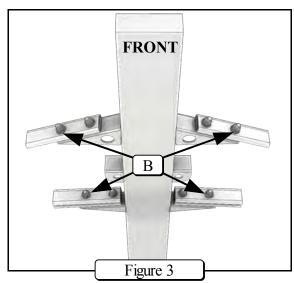

## Note:

Brackets may need to be left loose in order to get the mount plate to fit properly.

- 2. Remove outer nuts (B) from foot rests as shown in Figure 3. These will be reused to secure mount plate to ATV.
- 3. Place mount plate on machine and secure using the 4 nuts you just removed as shown in Figure 4 & 5.
- 4. Tighten down all nuts.
- 5. See ATV Plow Tube System instruction manual for tube attachment.