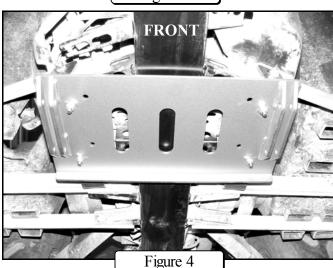

## Note:

Brackets may need to be left loose in order to get the mount plate to fit properly.

- 2. Remove outer nuts (B) from foot rests as shown in Figure 3. These will be reused to secure mount plate to ATV.
- 3. Place mount plate on machine and secure using the 4 nuts you just removed as shown in Figure 4 & 5.
- 4. Tighten down all nuts.
- 5. See ATV Plow Tube System instruction manual for tube attachment.