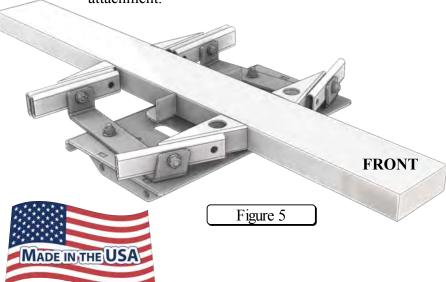

## Note:

Brackets may need to be left loose in order to get the mount plate to fit properly.

- 2. Remove outer nuts (B) from foot rests as shown in Figure 3. These will be reused to secure mount plate to ATV.
- 3. Place mount plate on machine and secure using the 4 nuts you just removed as shown in Figure 4 & 5.
- 4. Tighten down all nuts.
- 5. See ATV Plow Tube System instruction manual for tube attachment.