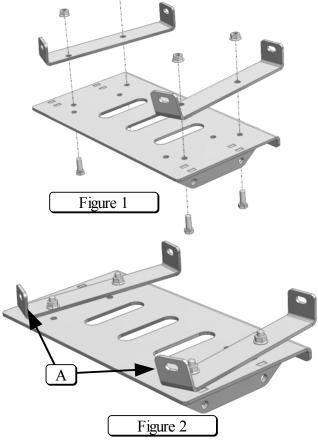

## **INSTALLATION INSTRUCTIONS:**

1. Assemble mount plate to brackets (Figure 1). Angled bent tab (A) goes towards the front of the machine as shown in Figure 2.