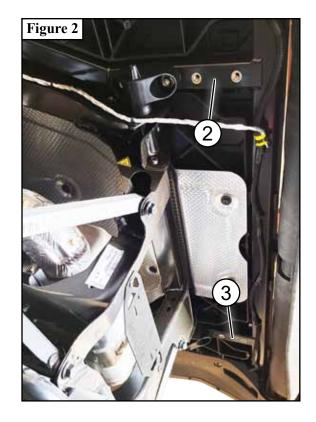

## PART #101960

| Kit Components: |      |                                  |
|-----------------|------|----------------------------------|
| Item #          | Qty. | Description                      |
| 1               | 1    | Bumper                           |
| 2               | 1    | Driver Side Bumper Bracket       |
| 3               | 1    | Passenger Side Bumper Bracket    |
| 4               | 4    | Bumper Tube Cap                  |
| 5               | 1    | Hardware Kit (HK-408)            |
| 5.1             | 4    | M8-1.25 x 25 Hex Flange Bolt     |
| 5.2             | 6    | 5/16"-18 x .75 Carriage Bolt BLK |
| 5.3             | 6    | 5/16"-18 Hex Flange Nylock Nut   |

**Note:** Make sure all hardware needed to complete this mount is in the package. Thoroughly read through and understand the instructions before installing.

- 1. Assemble bumper tube caps (4) as shown in **Figure** 1.
- 2. Secure driver and passenger side bumper brackets (2 & 3) to bed frame using bolts (5.1) as shown in **Figure 2**.
- 3. Secure bumper (1) to bumper brackets using bolts (5.2) and nuts (5.3) as shown in **Figure 3**.
- 4. Tighten all hardware evenly.