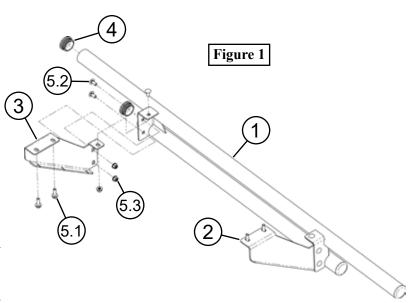

**Note:** Make sure all hardware needed to complete this mount is in the package. Thoroughly read through and understand the instructions before installing.

- 1. Assemble bumper tube caps (4) as shown in **Figure** 1.
- 2. Secure driver and passenger side bumper brackets (2 & 3) to bed frame using bolts (5.1) as shown in **Figure 2**.
- 3. Secure bumper (1) to bumper brackets using bolts (5.2) and nuts (5.3) as shown in **Figure 3**.
- 4. Tighten all hardware evenly.