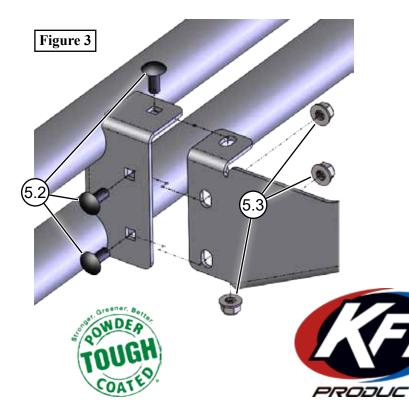

## PART #101960

| Kit Components: |      |                                  |
|-----------------|------|----------------------------------|
| Item #          | Qty. | Description                      |
| 1               | 1    | Bumper                           |
| 2               | 1    | Driver Side Bumper Bracket       |
| 3               | 1    | Passenger Side Bumper Bracket    |
| 4               | 4    | Bumper Tube Cap                  |
| 5               | 1    | Hardware Kit (HK-408)            |
| 5.1             | 4    | M8-1.25 x 25 Hex Flange Bolt     |
| 5.2             | 6    | 5/16"-18 x .75 Carriage Bolt BLK |
| 5.3             | 6    | 5/16"-18 Hex Flange Nylock Nut   |

**Note:** Make sure all hardware needed to complete this mount is in the package. Thoroughly read through and understand the instructions before installing.

- 1. Assemble bumper tube caps (4) as shown in **Figure** 1.
- 2. Secure driver and passenger side bumper brackets (2 & 3) to bed frame using bolts (5.1) as shown in **Figure 2**.
- 3. Secure bumper (1) to bumper brackets using bolts (5.2) and nuts (5.3) as shown in **Figure 3**.
- 4. Tighten all hardware evenly.