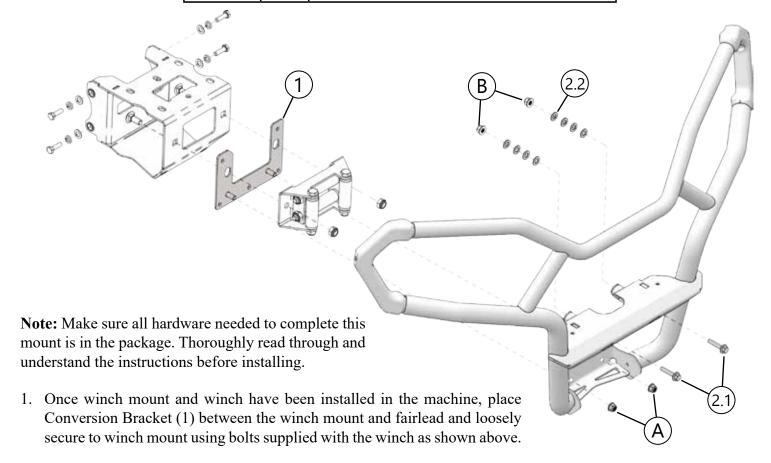

## PART #101895

| Kit Components: |      |                              |
|-----------------|------|------------------------------|
| Item#           | Qty. | Description                  |
| 1               | 1    | Conversion Bracket           |
| 2               | 1    | Hardware Kit (HK-396)        |
| 2.1             | 2    | M8-1.25 x 35 Hex Flange Bolt |
| 2.2             | 8    | M8 Flat Washer               |

2. Set bottom of front bumper over the studs on Conversion Bracket (1) and secure using OEM nuts (A). Secure top of the front bumper using the supplied bolts (2.1), and OEM nuts (B) as shown above. Tighten all hardware evenly.

**Note:** Washers (2.2) may need to be used as a spacer to push/level the front bumper away from the plastics of the machine.