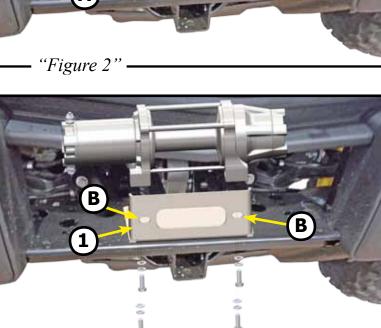

## **INSTALLATION INSTRUCTIONS:**

Note: This winch mount is only designed for WIDE winches with a 4-Hole bolt pattern of 3.00" x 6.60"

- Place winch mount (1) inside of bumper location (A) 1. Shown in Figure 2.
- Line up winch mount (1) with the OEM holes (A) in the 2. bumper. Shown in Figure 3.
- Place winch on top of mount and fasten down using the 3. hardware provided with your winch as shown in Figure 1.
- Attach your fairlead/hawse to the mount (1) mount using 4. hardware provided in location (B) with your winch.
- Using the instructions provided with your winch, wire 5. accordingly.