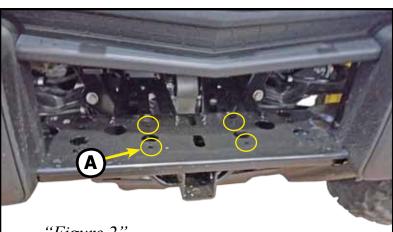

## **INSTALLATION INSTRUCTIONS:**

Note: This winch mount is only designed for WIDE winches with a 4-Hole bolt pattern of 3.00" x 6.60"

- Place winch mount (1) inside of bumper location (A) 1. Shown in Figure 2.
- Line up winch mount (1) with the OEM holes (A) in the 2. bumper. Shown in Figure 3.
- Place winch on top of mount and fasten down using the 3. hardware provided with your winch as shown in Figure 1.
- Attach your fairlead/hawse to the mount (1) mount using 4. hardware provided in location (B) with your winch.
- Using the instructions provided with your winch, wire 5. accordingly.