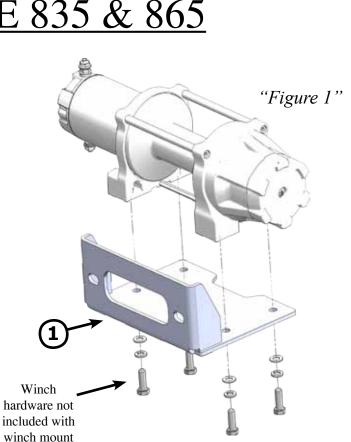

## **INSTALLATION INSTRUCTIONS:**

Note: This winch mount is only designed for WIDE winches with a 4-Hole bolt pattern of 3.00" x 6.60"

- Place winch mount (1) inside of bumper location (A) 1. Shown in Figure 2.
- Line up winch mount (1) with the OEM holes (A) in the 2. bumper. Shown in Figure 3.
- Place winch on top of mount and fasten down using the 3. hardware provided with your winch as shown in Figure 1.
- Attach your fairlead/hawse to the mount (1) mount using 4. hardware provided in location (B) with your winch.
- Using the instructions provided with your winch, wire 5. accordingly.