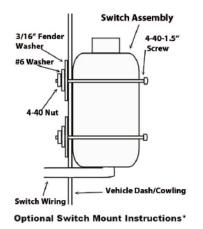

NOTE: Mini-Rocker Switch Hardware kit (HK-031). This allows you to mount your usual handle bar mounted switch to almost any desired location.

- Remove handlebar mount hardware from the switch.
- Locate desired mounting location
- Mark and drill two switch holes through dash using switch housing as a template
- Drill a 3rd hole for the switch wiring.
- Assemble per below using HK-031 hardware.