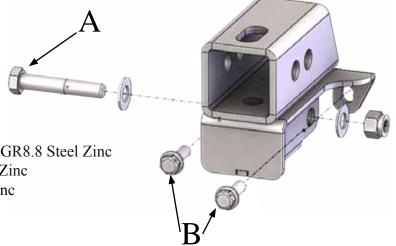

## **Kit Components:**

"Figure 1" Exploded View

## **INSTALLATION INSTRUCTIONS:**

- 1. Remove 1 1/4" receiver hitch or attachment if currently installed, so the 2" receiver can be installed.
- 2. Place the 2" receiver over the factory receiver. Install the supplied 1/2" bolt (A) through the pin hole and the two M10 flange bolts (B) into the factory threaded holes on each side of the receiver (C). (see figure 2 & 3)
- 3. Tighten all hardware.
- 4. Do not exceed recommended tongue or towing weight.