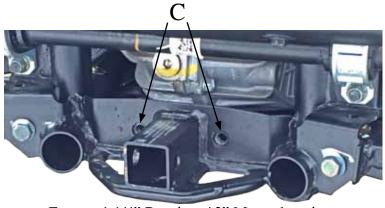

## **INSTALLATION INSTRUCTIONS:**

- 1. Remove 1 1/4" receiver hitch or attachment if currently installed, so the 2" receiver can be installed.
- 2. Place the 2" receiver over the factory receiver. Install the supplied 1/2" bolt (A) through the pin hole and the two M10 flange bolts (B) into the factory threaded holes on each side of the receiver (C). (see figure 2 & 3)
- 3. Tighten all hardware.
- 4. Do not exceed recommended tongue or towing weight.

"Figure 2"

Factory 1 1/4" Receiver / 2" Mount location

"Figure 3"