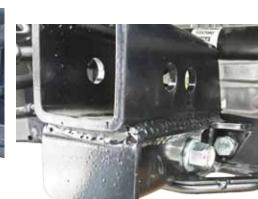

## **INSTALLATION INSTRUCTIONS:**

- 1. Remove 1 1/4" receiver hitch or attachment if currently installed, so the 2" receiver can be installed.
- 2. Place the 2" receiver over the factory receiver. Install the supplied 1/2" bolt (A) through the pin hole and the two M10 flange bolts (B) into the factory threaded holes on each side of the receiver (C). (see figure 2 & 3)
- 3. Tighten all hardware.
- 4. Do not exceed recommended tongue or towing weight.