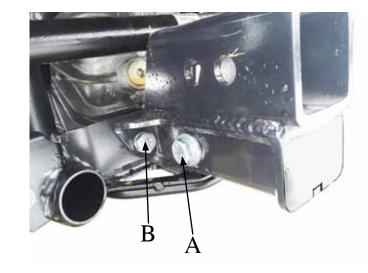

## **INSTALLATION INSTRUCTIONS:**

- 1. Remove 1 1/4" receiver hitch or attachment if currently installed, so the 2" receiver can be installed.
- 2. Place the 2" receiver over the factory receiver. Install the supplied 1/2" bolt (A) through the pin hole and the two M10 flange bolts (B) into the factory threaded holes on each side of the receiver (C). (see figure 2 & 3)
- 3. Tighten all hardware.
- 4. Do not exceed recommended tongue or towing weight.

"Figure 2"

Factory 1 1/4" Receiver / 2" Mount location

"Figure 3"