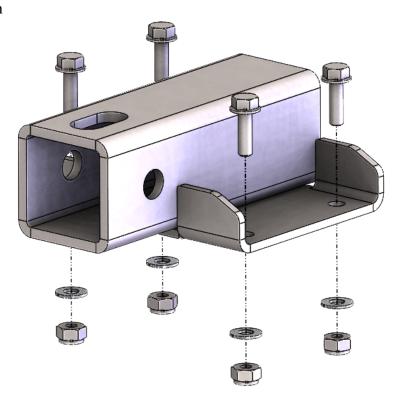

## Universal 2" Upper Receiver - Bolt-On

**Note:** Receiver will fit any standard four hole winch mount without fairlead flange (3" x 4 7/8" Bolt-Up pattern).

Winch Mount Receiver - PART # 101240

Hardware Kit: HK-001

## **Kit Components:**

| Qty. | Part Description                   |
|------|------------------------------------|
| 1    | REC - Universal 2" Upper (Bolt-On) |
| 4    | 5/16"-18 x 1" Bolt                 |
| 4    | 5/16" SAE Flat Washer              |
| 4    | 5/16"-18 Nylock Nut                |

## **INSTALLATION INSTRUCTIONS:**

- 1. Place Receiver on mount and line up holes.
- 2. Place 5/16" x 1" Bolts through holes in receiver plate and mount (Figure 2).
- 3. Place 5/16" Flat Washer and 5/16"-18 Nylock Nut on the bolt and tighten hardware.

Notes:

"Figure 1" Exploded View

"Figure 2" (EXAMPLE: Placement on Mule Pro FXT)