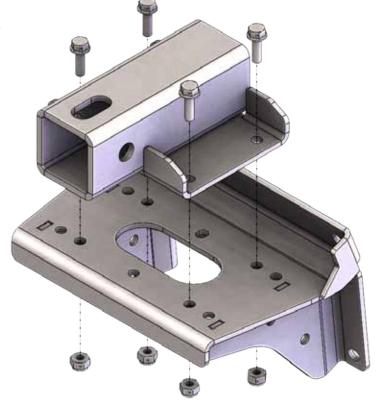

## **INSTALLATION INSTRUCTIONS:**

- 1. Place Receiver on mount and line up holes.
- 2. Place 5/16" x 1" Bolts through holes in receiver plate and mount (Figure 2).
- 3. Place 5/16" Flat Washer and 5/16"-18 Nylock Nut on the bolt and tighten hardware.

Notes:

"Figure 1" Exploded View

"Figure 2" (EXAMPLE: Placement on Mule Pro FXT)