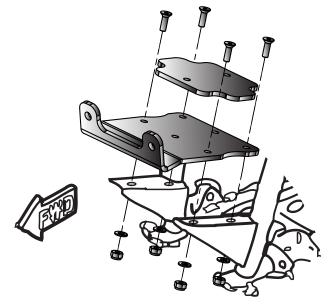

## **INSTALLATION INSTRUCTIONS:**

- 1. Start by removing the Skid Plate as shown in Figure 2.
- 2. **2 Hole Winch:** Install mount plate and spacer plate using the hardware provided with the mount (See Figure 3). Install winch to mount plate using the hardware provided with your winch.

"Figure 4" 4 Hole Installation

"Figure 2" Skid Plate Removal

"Figure 3" 2 Hole Installation