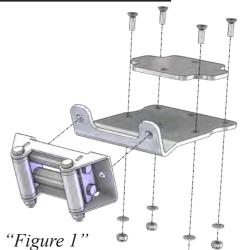

**4 Hole Winch:** Install mount plate and winch using the hardware provided with your winch (See Figure 4).

- 3. Install roller fairlead using the hardware included with your winch. (See Figure 1)
- 4. Reinstall Skid Plate removed in Step 1.
- 5. Use the instructions provided with your winch, wire accordingly.

"Figure 4" 4 Hole Installation

"Figure 2" Skid Plate Removal

"Figure 3" 2 Hole Installation