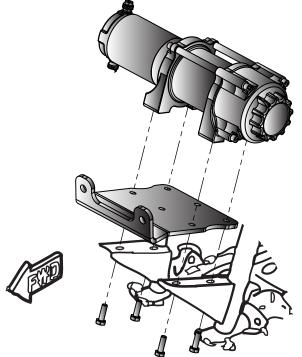

## 2007-2012 YAMAHA BIG BEAR 400 2009-2012 KYMCO MXU 375/450i

Winch Mount

PART # 100930 Hardware Kit: HK-014

Kit Components: Qty. Part Description

## **INSTALLATION INSTRUCTIONS:**

- 1. Start by removing the Skid Plate as shown in Figure 2.
- 2. **2 Hole Winch:** Install mount plate and spacer plate using the hardware provided with the mount (See Figure 3). Install winch to mount plate using the hardware provided with your winch.

**4 Hole Winch:** Install mount plate and winch using the hardware provided with your winch (See Figure 4).

- 3. Install roller fairlead using the hardware included with your winch. (See Figure 1)
- 4. Reinstall Skid Plate removed in Step 1.
- 5. Use the instructions provided with your winch, wire accordingly.