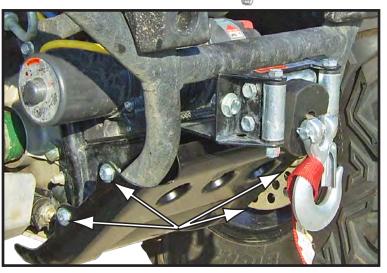

## **INSTALLATION INSTRUCTIONS:**

- 1. Start by removing the Skid Plate as shown in Figure 2.
- 2. **2 Hole Winch:** Install mount plate and spacer plate using the hardware provided with the mount (See Figure 3). Install winch to mount plate using the hardware provided with your winch.

"Figure 4" 4 Hole Installation

"Figure 2" Skid Plate Removal

"Figure 3" 2 Hole Installation