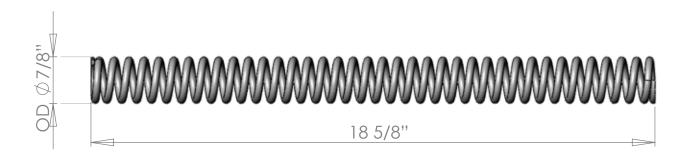

BBR HD Fork Springs - Yamaha TTR125

OEM Spring Rate: .33 kg.

BBR Spring Rate: .40 kg.

Note: Generic spring shown for clarity of dimensions. Actual spring will vary for porportions, scale, apparent coil size, number of coils, etc.

Dimensions can vary ±5% from actual spring.

© Copyright 2017 BBR Motorsports, Inc

PROPRIETARY AND CONFIDENTIAL
THE INFORMATION CONTAINED IN THIS
DRAWING IS THE SOLE PROPERTY OF
BBR MOTORSPORTS. ANY
REPRODUCTION IN PART OR AS A
WHOLE WITHOUT THE WRITTEN
PERMISSION OF BBR MOTORSPORTS
IS PROHIBITED.