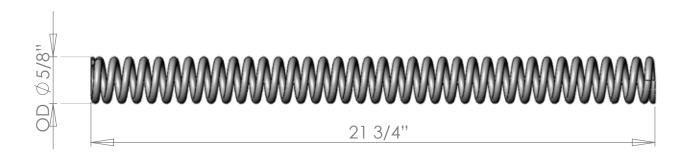

BBR HD Fork Springs - Honda CRF100 (XR100)

OEM Spring Rate: 27-28lbs progressive

BBR Spring Rate: .41 kg.

Note: Generic spring shown for clarity of dimensions. Actual spring will vary for porportions, scale, apparent coil size, number of coils, etc.

Dimensions can vary ±5% from actual spring.

© Copyright 2017 BBR Motorsports, Inc

PROPRIETARY AND CONFIDENTIAL
THE INFORMATION CONTAINED IN THIS
DRAWNIG IS THE SOLE PROPERTY OF
BBR MOTORSPORTS. ANY
REPRODUCTION IN PART OR AS A
WHOLE WITHOUT THE WRITTEN
PERMISSION OF BBR MOTORSPORTS
IS PROHIBITED.