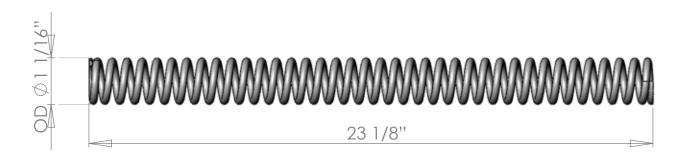

BBR HD Fork Springs - Honda CRF150F

OEM Spring Rate: 12-27 lbs progressive.

BBR Spring Rate: .51 kg.

Note: Generic spring shown for clarity of dimensions. Actual spring will vary for porportions, scale, apparent coil size, number of coils, etc.

Dimensions can vary ±5% from actual spring.

© Copyright 2017 BBR Motorsports, Inc

PROPRIETARY AND CONFIDENTIAL
THE INFORMATION CONTAINED IN THIS
DRAWING IS THE SOLE PROPERTY OF
BBR MOTORSPORTS. ANY
REPRODUCTION IN PART OR AS A
WHOLE WITHOUT THE WRITTEN
PERMISSION OF BBR MOTORSPORTS
IS PROHIBITED.