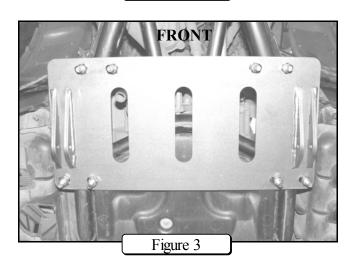

## **INSTALLATION INSTRUCTIONS:**

- 1. Place u-bolts (A) on machine frame as shown in Figure 2.
- 2. Install mount plate loosely to frame using the u-bolts and 5/16" flanged lock nuts as shown in Figures 3 & 4.
- 3. Adjust so plate is centered on machine.
- 4. Tighten down all nuts. (Make sure u-bolt ends are even.)
- 5. See ATV Plow Tube System instruction manual for tube attachment.