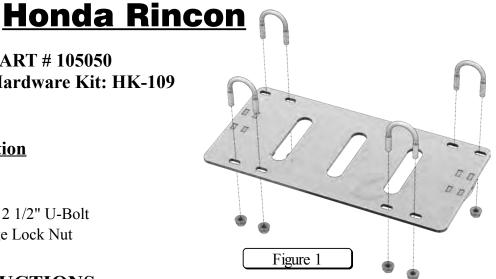

**Plow Mount** 

**PART # 105050** Hardware Kit: HK-109

## **Kit Components: Part Description** <u>Qty.</u>

1..... Plow Mount Plate 4..... 5/16-18 x 1-1/2" x 2 1/2" U-Bolt 8..... 5/16-18 Hex Flange Lock Nut