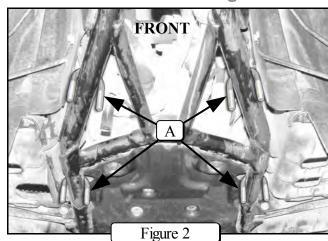

## **INSTALLATION INSTRUCTIONS:**

- 1. Place u-bolts (A) on machine frame as shown in Figure 2.
- 2. Install mount plate loosely to frame using the u-bolts and 5/16" flanged lock nuts as shown in Figures 3 & 4.
- 3. Adjust so plate is centered on machine.
- 4. Tighten down all nuts. (Make sure u-bolt ends are even.)
- 5. See ATV Plow Tube System instruction manual for tube attachment.