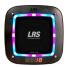

#### Yours

Light up your creativity with multi-colored LED lights. Coupled with your brand, you can truly make this pager your own.

The new Guest Pager Series offers the same space-saving stack charging as its predecessor and may be mixed with prior versions.

Red Only

Red

LED Color Choices

Red, Blue, Green, White, Rainbow (Custom LED Colors Available)

Blue

White

Rainbow