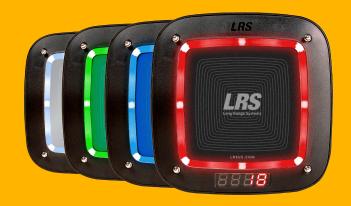

#### Yours

Light up your creativity with multi-colored LED lights. Coupled with your brand, you can truly make this pager your own.

The new Guest Pager Series offers the same space-saving stack charging as its predecessor and may be mixed with prior versions.

Red Only

Red

LED Color Choices

Red, Blue, Green, White, Rainbow (Custom LED Colors Available)

Blue

White

Rainbow