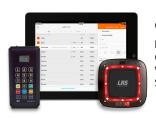

#### COMPATIBLE EQUIPMENT

On Cue

Page Guests, Message Cell Phones, Manage Wait List and Table Status\*