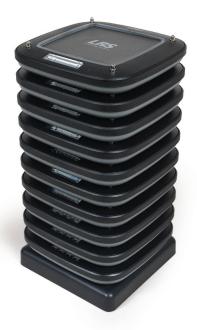

#### Yours

Light up your creativity with multi-colored LED lights. Coupled with your brand, you can truly make this pager your own.

The new Guest Pager Series offers the same space-saving stack charging as its predecessor and may be mixed with prior versions.