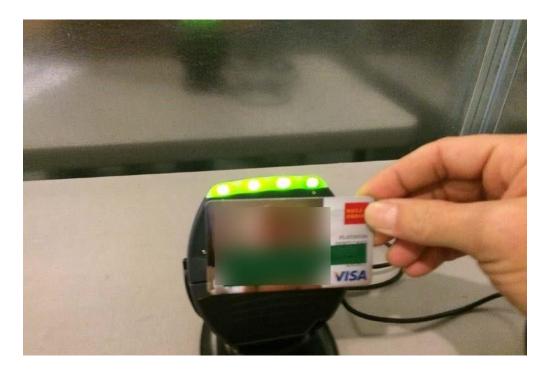

Figure 2: Step 1 (Card Reader, Verification of Proper RFID Operation)

QR216-01 Rev. -

SignalVault, LLC. Certification Number: 09207-100810 1759 Santee Avenue 2014 Deltona, Florida 32738

Purchase Order: CK1004