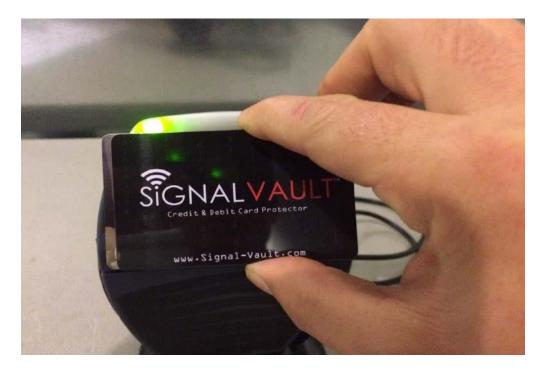

5325 Old Winter Garden Road • Orlando, Florida

Figure 4: Step 2 (SignalVault V.2, Back Side Scan)

QR216-01 Rev. -

SignalVault, LLC. Certification Number: 09207-100810 1759 Santee Avenue 2014 Deltona, Florida 32738 Purchase Order: CK1004