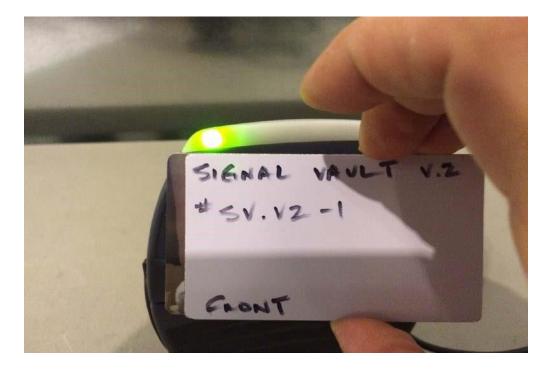

Date: 03 November

**ELECTROMAGNETIC INTERFERENCE TESTING** 

Environmental Simulation Services: Climatic, Dynamic, EMC, and Fluid Power

5325 Old Winter Garden Road • Orlando, Florida

Figure 5: Step 2 (SignalVault V.1, Front Side Scan)